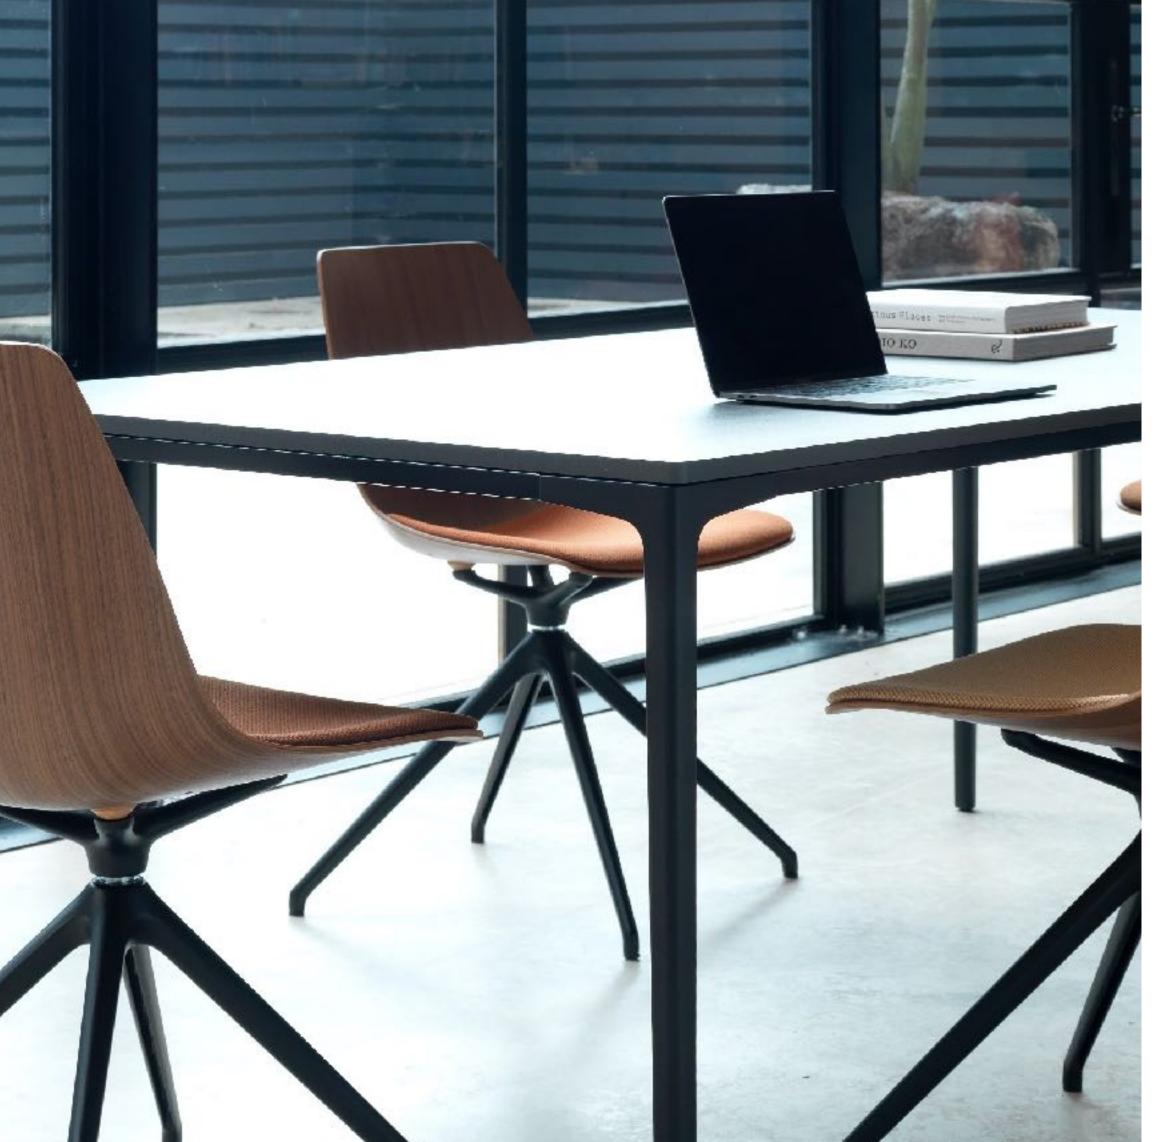

## **Atom** Seating

### **Atom** Seating

#### **Atom Elements**

Unique in its adaptability, Atom has been designed to respond to the way people interact with their working environments. Extensive, adaptable and elegant – Atom makes every space matter. The Atom breakout collection is organic, sculptural and intuitive, creating collaborative space for interaction and bringing harmony to the workspace.

- Every Atom setting is available with power and data
- Rotationally-moulded polyethylene (MDPE) seats
- Moulded polyurethane (PU) backs with integral steel armatures
- 50kg/m3 (110.5lb/m3) foam density throughout
- ATOM can be upholstered in a broad array of fabrics
- Installation is included