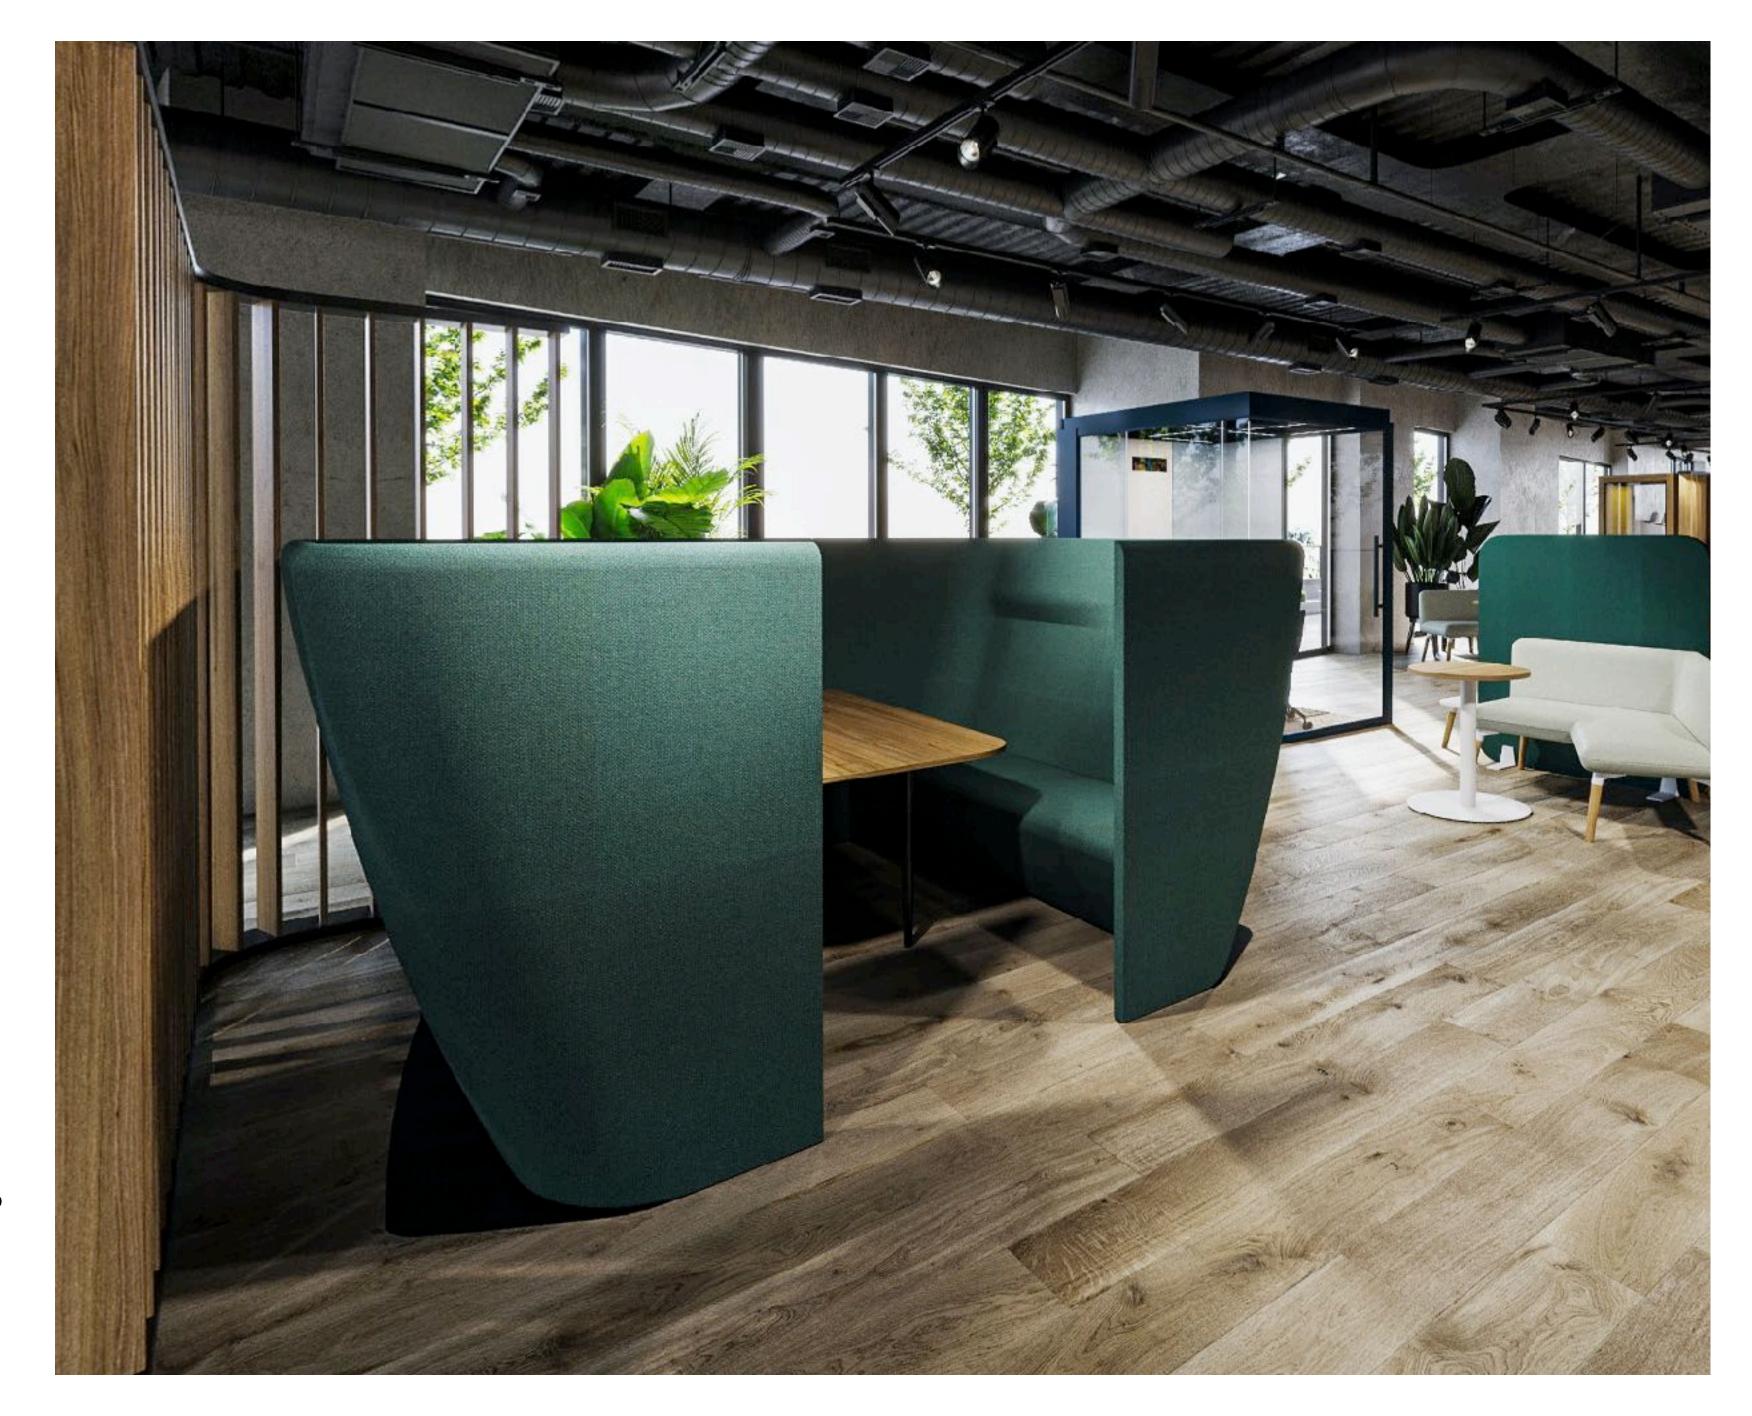

## **Atom**Booths

#### **Atom Elements**

Unique in its adaptability, Atom has been designed to respond to the way people interact with their working environments. Extensive, adaptable and elegant – Atom makes every space matter. The Atom breakout collection is organic, sculptural and intuitive, creating collaborative space for interaction and bringing harmony to the workspace.

- Every Atom setting is available with power and data
- Rotationally-moulded polyethylene (MDPE) seats
- Moulded polyurethane (PU) backs with integral steel armatures
- 50kg/m3 (110.5lb/m3) foam density throughout
- ATOM can be upholstered in a broad array of fabrics
- Installation is included