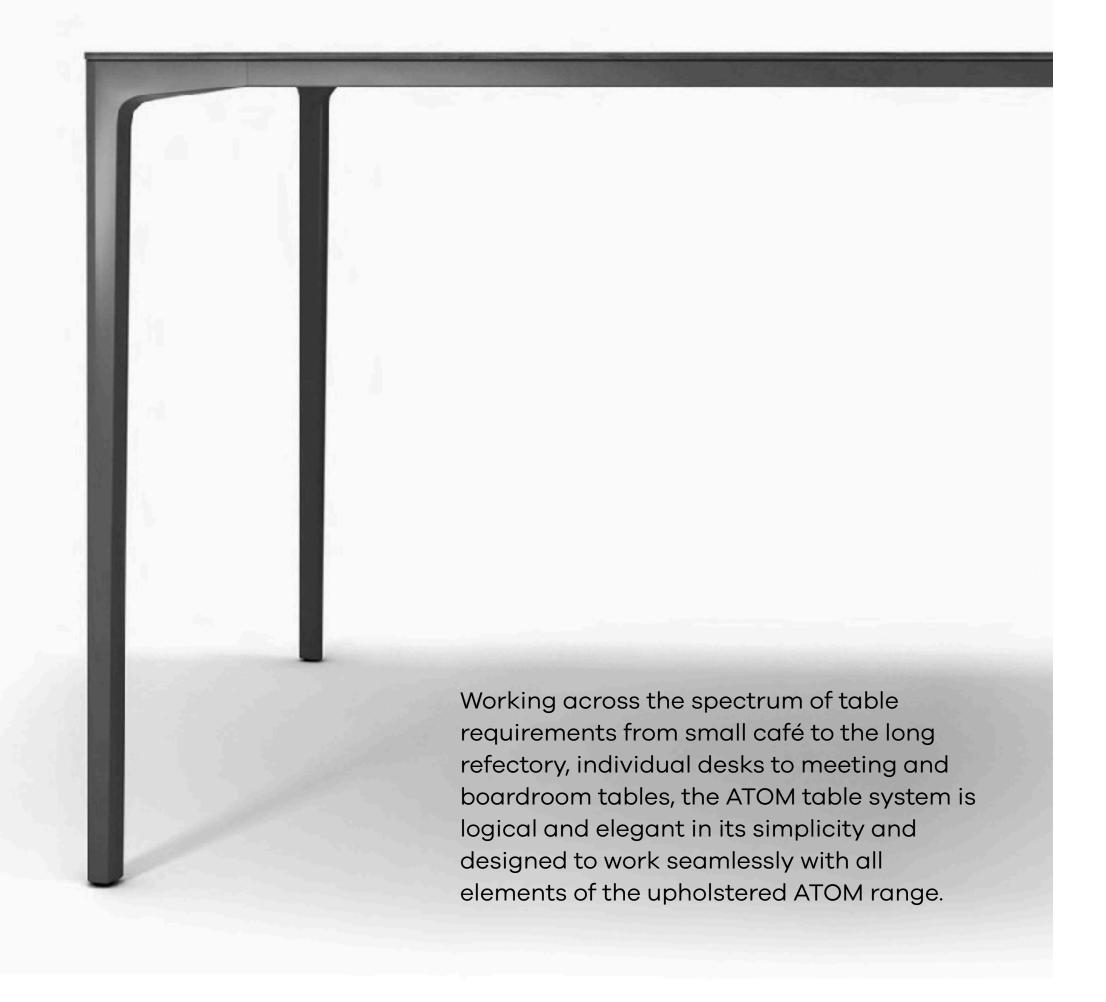

## **Atom**Tables

#### **Atom Tables**

Beautifully detailed to intuitively combine with numerous materials, ATOM's table and upholstered elements can be tailored to work in any environment via the specification of different fabric, top and finish options.

- Available in three top shapes: Circular, Square and Rectangular Available in MFC, MF MDF, Compact Laminate, Veneer and Fenix.
- Table tops: 12 to 18mm thick across the range
- For the full range of sizes see price list.