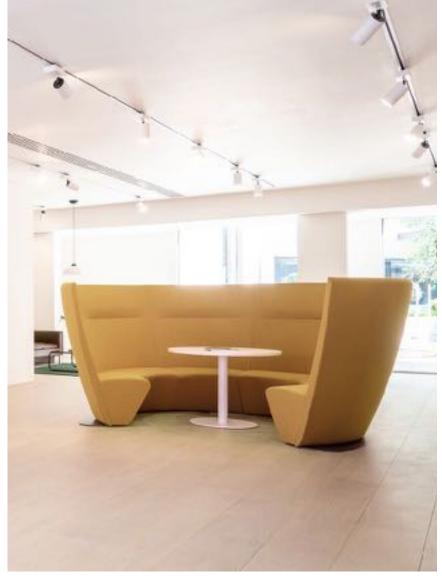

## **Atom**Booths

#### **Atom Elements**

Unique in its adaptability, Atom has been designed to respond to the way people interact with their working environments. Extensive, adaptable and elegant – Atom makes every space matter. The Atom breakout collection is organic, sculptural and intuitive, creating collaborative space for interaction and bringing harmony to the workspace.