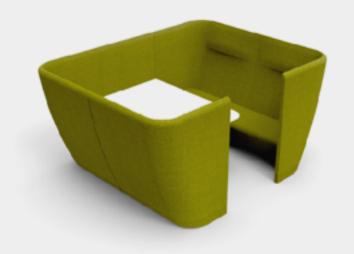

## **Atom**Booths

#### **Atom Elements**

Unique in its adaptability, Atom has been designed to respond to the way people interact with their working environments. Extensive, adaptable and elegant – Atom makes every space matter. The Atom breakout collection is organic, sculptural and intuitive, creating collaborative space for interaction and bringing harmony to the workspace.