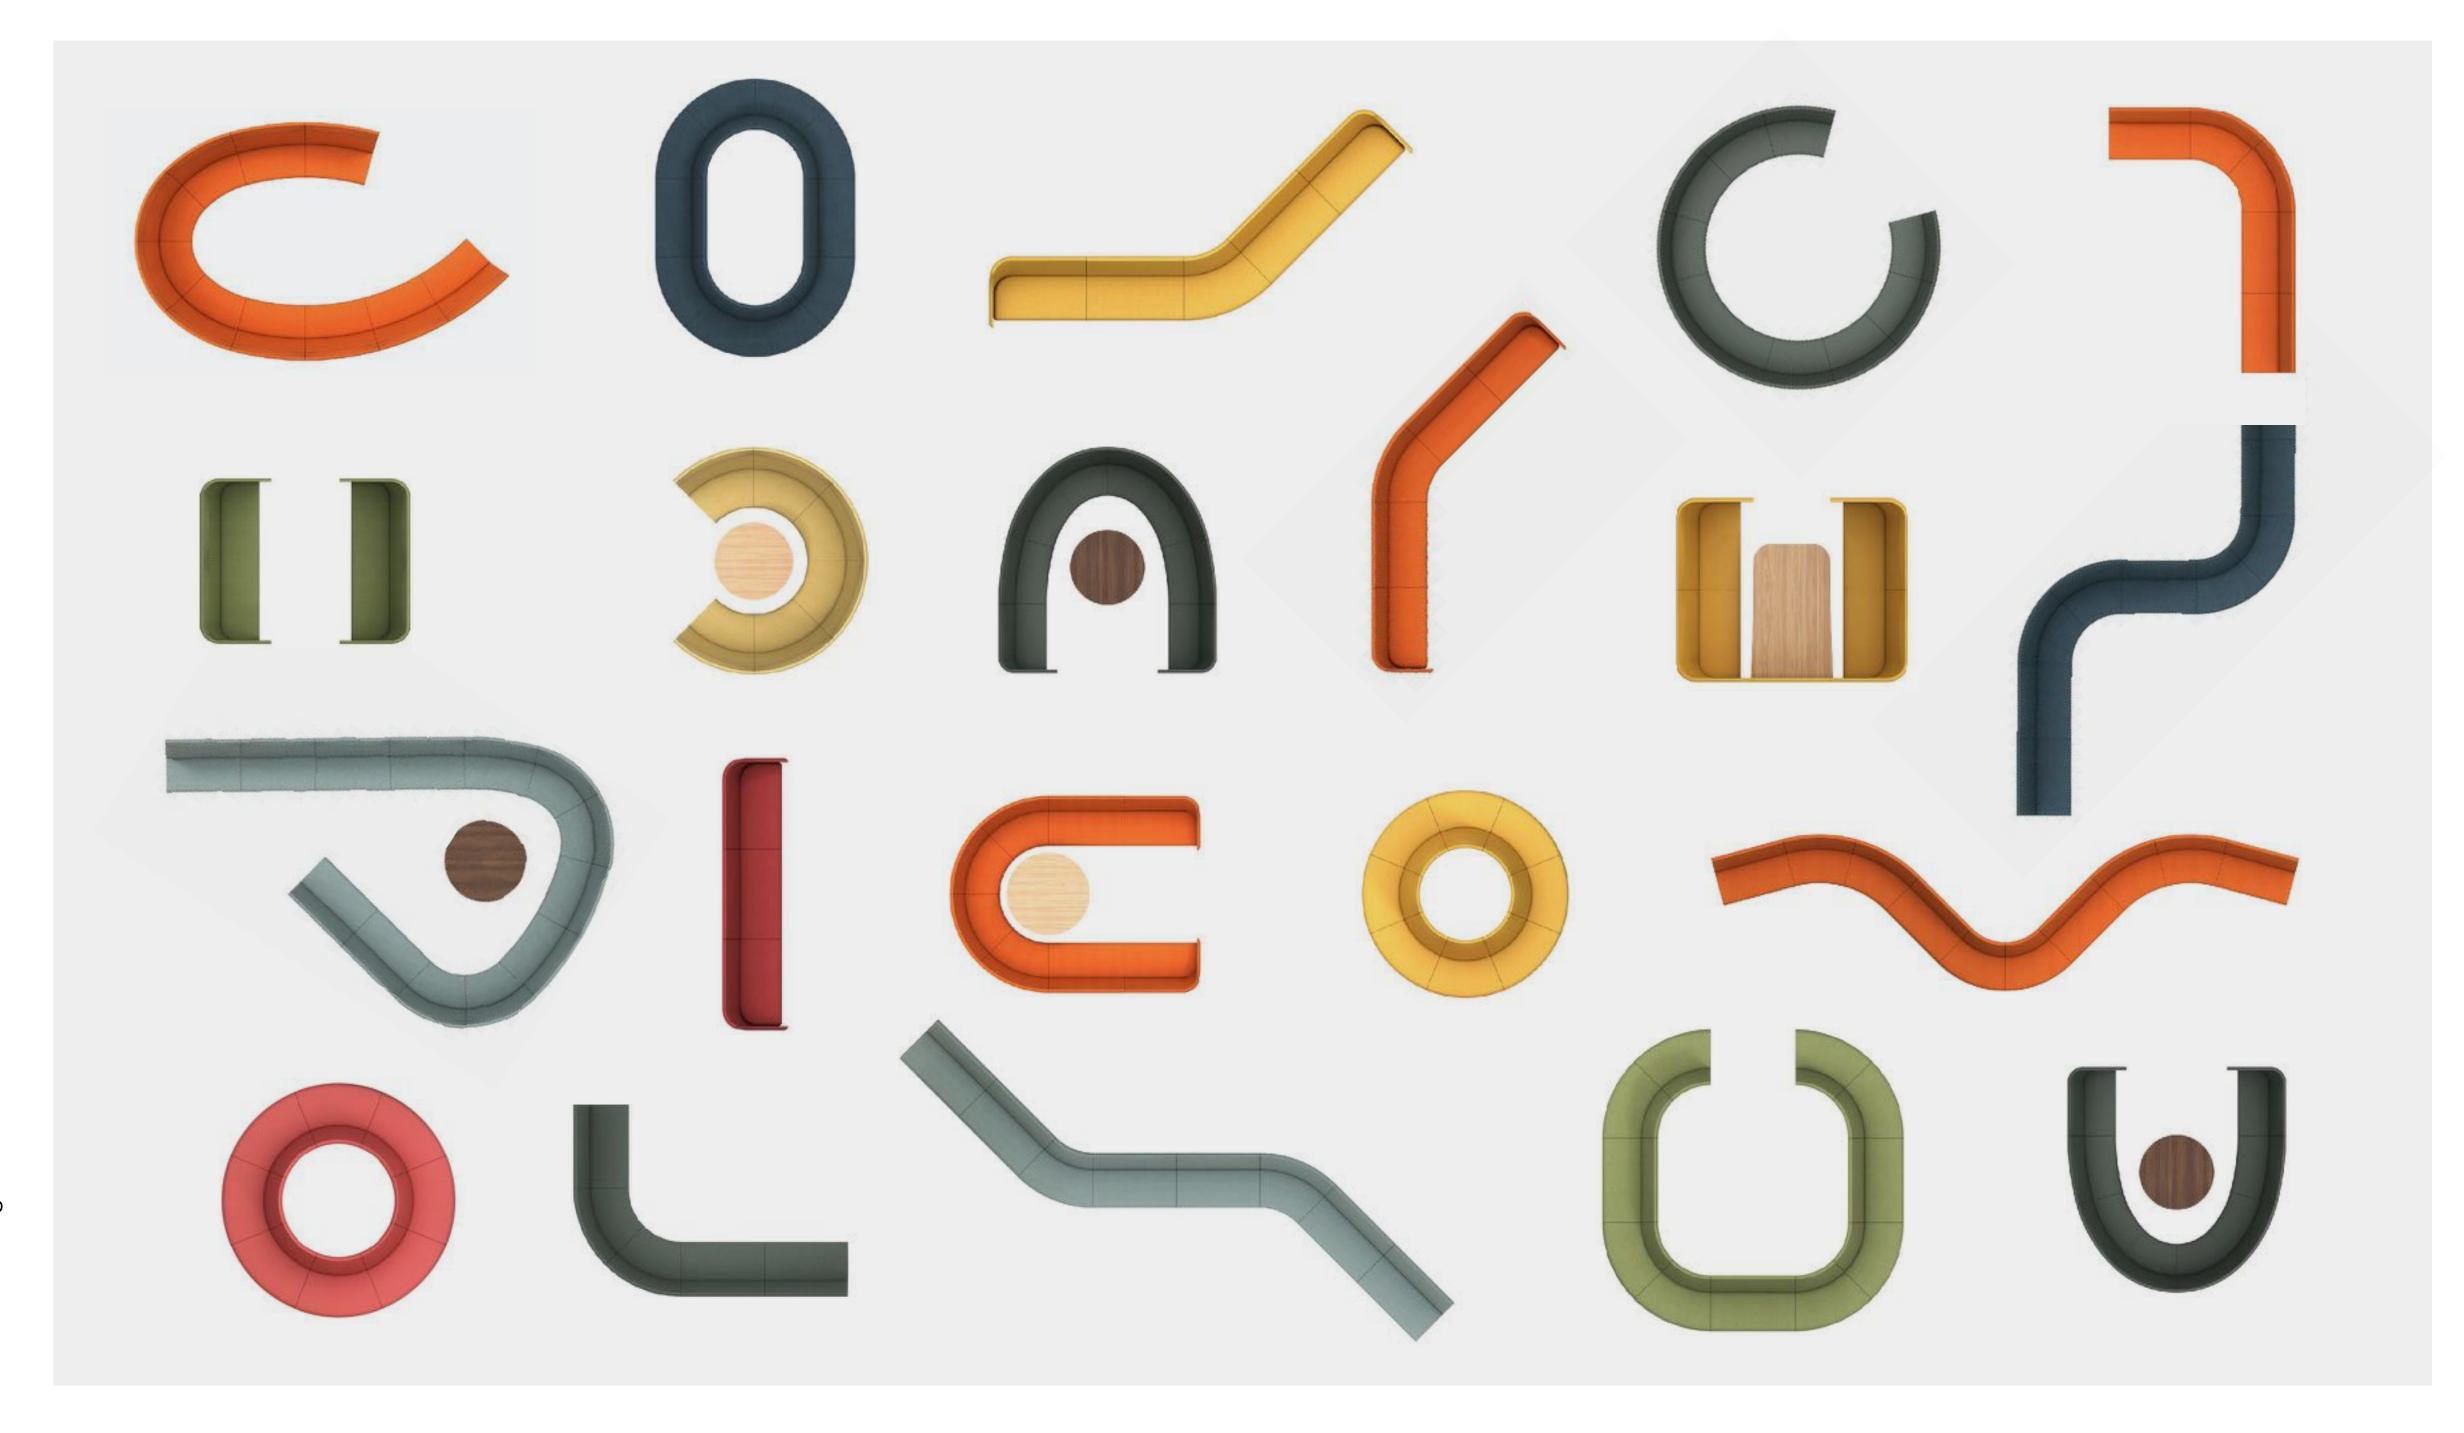

#### **Atom Elements**

Unique in its adaptability, Atom has been designed to respond to the way people interact with their working environments. Extensive, adaptable and elegant – Atom makes every space matter. The Atom breakout collection is organic, sculptural and intuitive, creating collaborative space for interaction and bringing harmony to the workspace.

- Every Atom setting is available with power and data
- Rotationally-moulded polyethylene (MDPE) seats
- Moulded polyurethane (PU) backs with integral steel armatures
- 50kg/m3 (110.5lb/m3) foam density throughout
- ATOM can be upholstered in a broad array of fabrics
- Installation is included

#### ATO/0

Height. 780mm (30") Width. 1100mm (43") Depth. 1125mm (44")

#### ATO/30

Height 780mm (30") Width 720mm (28") Depth. 1125mm (44")

#### ATO/45

Height 780mm (30") Width. 535mm (21") Depth. 1135mm (44")

#### ATO/RHB/H

Height 945mm (37") Width. 1100mm (43") Depth. 1135mm (44")

#### ATO/RHA/H

Height. 780mm (30") Width. 1100mm (43") Depth. 1135mm (44")

#### ATO/45

Height. 780mm (30") Width. 2200mm (86") Depth. 1135mm (44")

Huddle

Booth

Snake