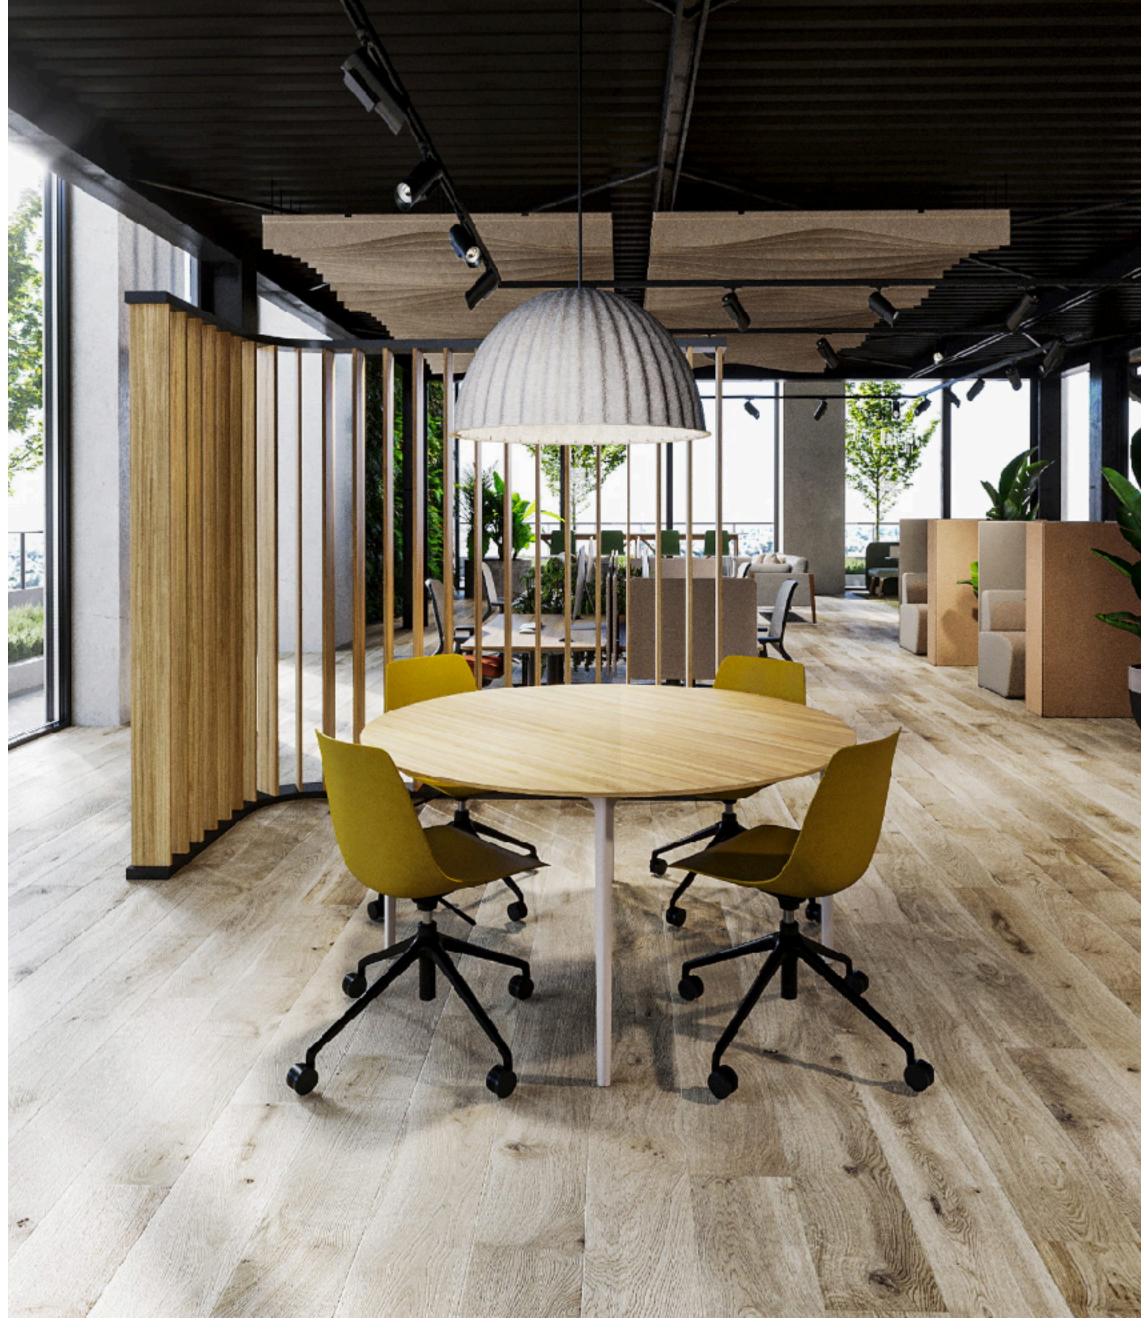

## **Atom**Tables

#### **Atom Tables**

Beautifully detailed to intuitively combine with numerous materials, ATOM's table and upholstered elements can be tailored to work in any environment via the specification of different fabric, top and finish options.

- Available in three top shapes: Circular, Square and Rectangular Available in MFC, MF MDF, Compact Laminate, Veneer and Fenix.
- Table tops: 12 to 18mm thick across the range
- For the full range of sizes see price list.