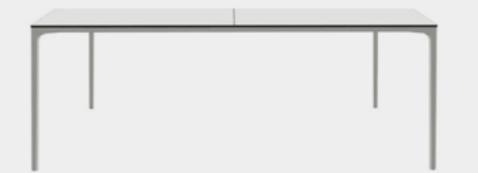

## **Atom**Tables

#### **Atom Tables**

Beautifully detailed to intuitively combine with numerous materials, ATOM's table and upholstered elements can be tailored to work in any environment via the specification of different fabric, top and finish options.

- Available in three top shapes: Circular, Square and Rectangular Available in MFC, MF MDF, Compact Laminate, Veneer and Fenix.
- Table tops: 12 to 18mm thick across the range
- For the full range of sizes see price list.