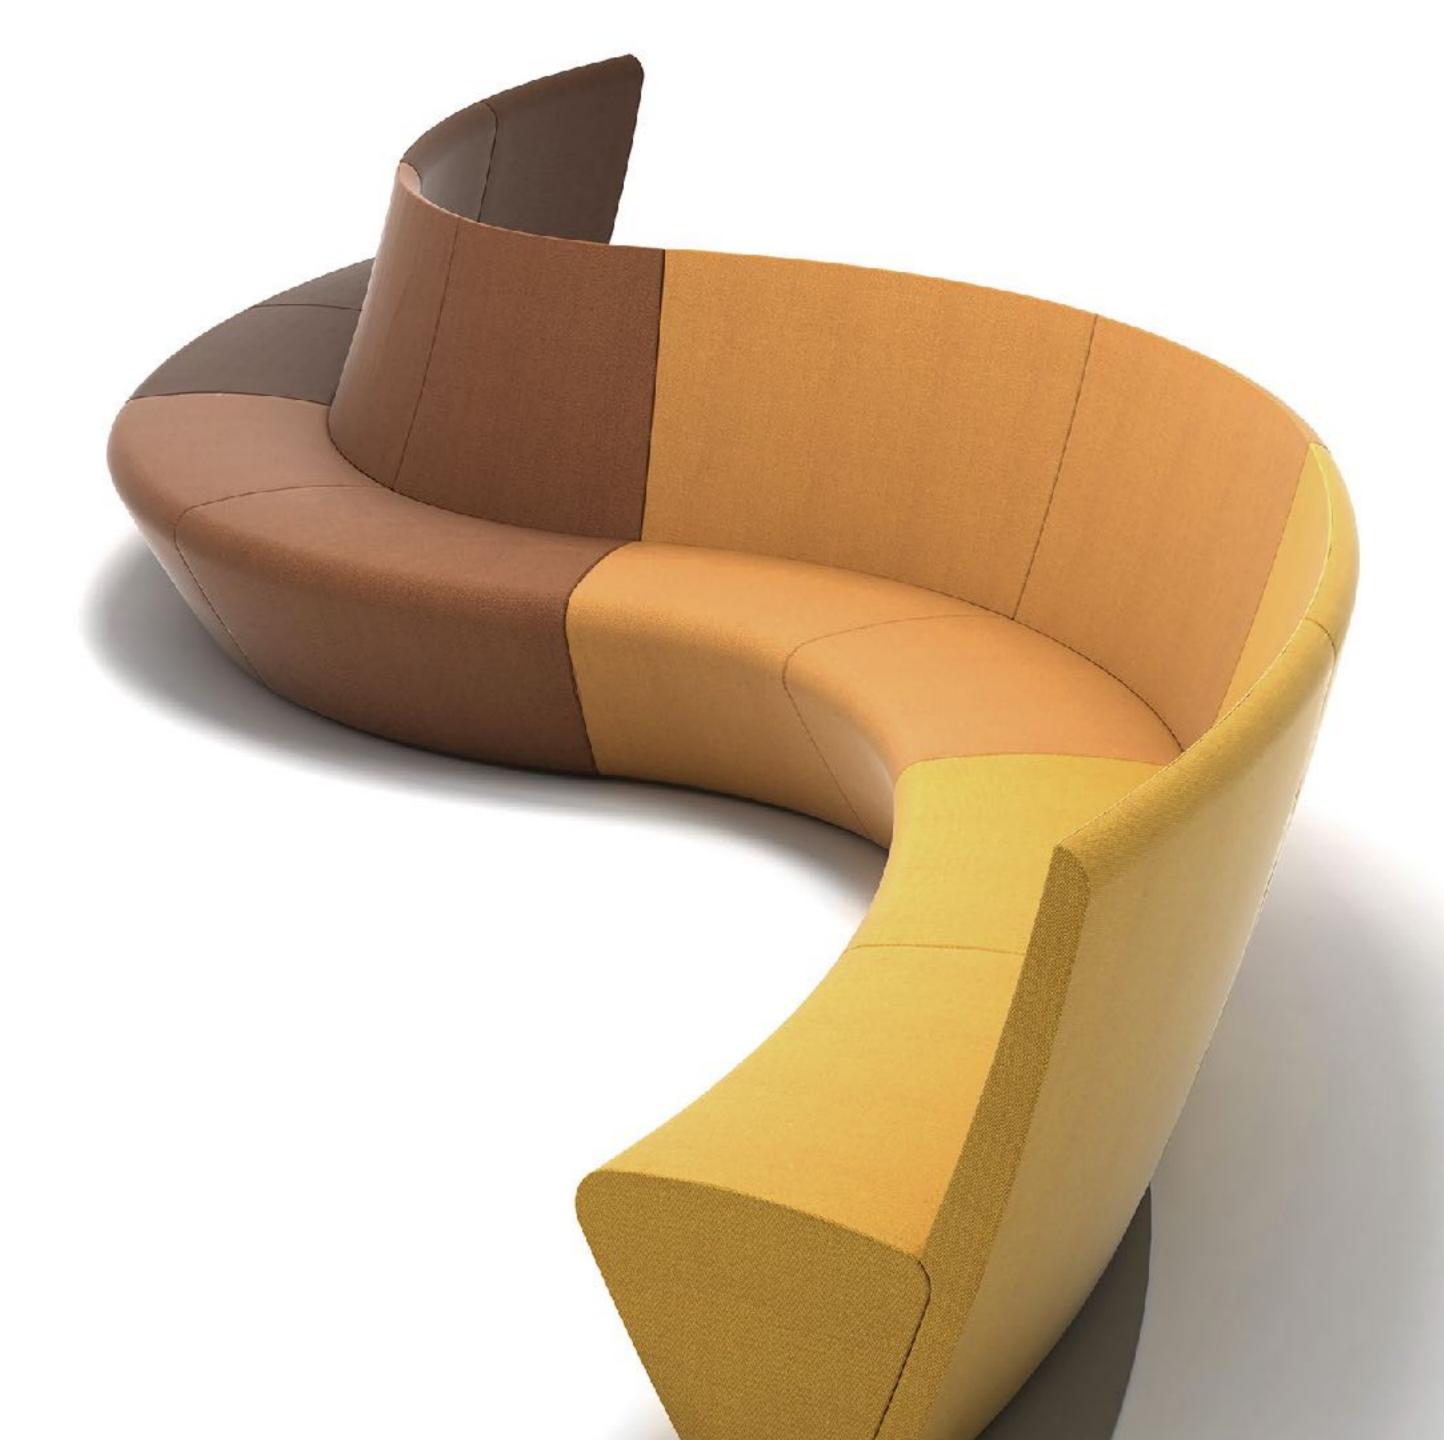

#### **Atom Elements**

Unique in its adaptability, Atom has been designed to respond to the way people interact with their working environments. Extensive, adaptable and elegant – Atom makes every space matter. The Atom breakout collection is organic, sculptural and intuitive, creating collaborative space for interaction and bringing harmony to the workspace.

- Every Atom setting is available with power and data
- Rotationally-moulded polyethylene (MDPE) seats
- Moulded polyurethane (PU) backs with integral steel armatures
- 50kg/m3 (110.5lb/m3) foam density throughout
- ATOM can be upholstered in a broad array of fabrics
- Installation is included