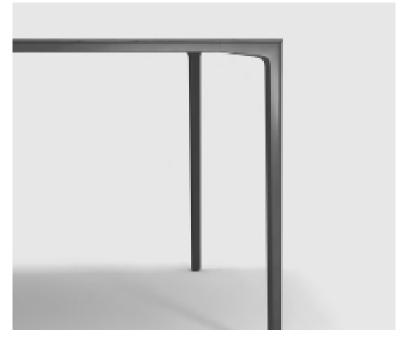

#### **Atom Tables**

Beautifully detailed to intuitively combine with numerous materials, ATOM's table and upholstered elements can be tailored to work in any environment via the specification of different fabric, top and finish options.

- Available in three top shapes: Circular, Square and Rectangular Available in MFC, MF MDF, Compact Laminate, Veneer and Fenix.
- Table tops: 12 to 18mm thick across the range
- For the full range of sizes see price list.