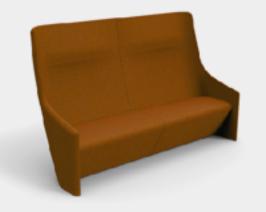

### **Atom** Seating

#### **Atom Elements**

Unique in its adaptability, Atom has been designed to respond to the way people interact with their working environments. Extensive, adaptable and elegant – Atom makes every space matter. The Atom breakout collection is organic, sculptural and intuitive, creating collaborative space for interaction and bringing harmony to the workspace.

- Every Atom setting is available with power and data
- Rotationally-moulded polyethylene (MDPE) seats
- Moulded polyurethane (PU) backs with integral steel armatures
- 50kg/m3 (110.5lb/m3) foam density throughout
- ATOM can be upholstered in a broad array of fabrics
- Installation is included