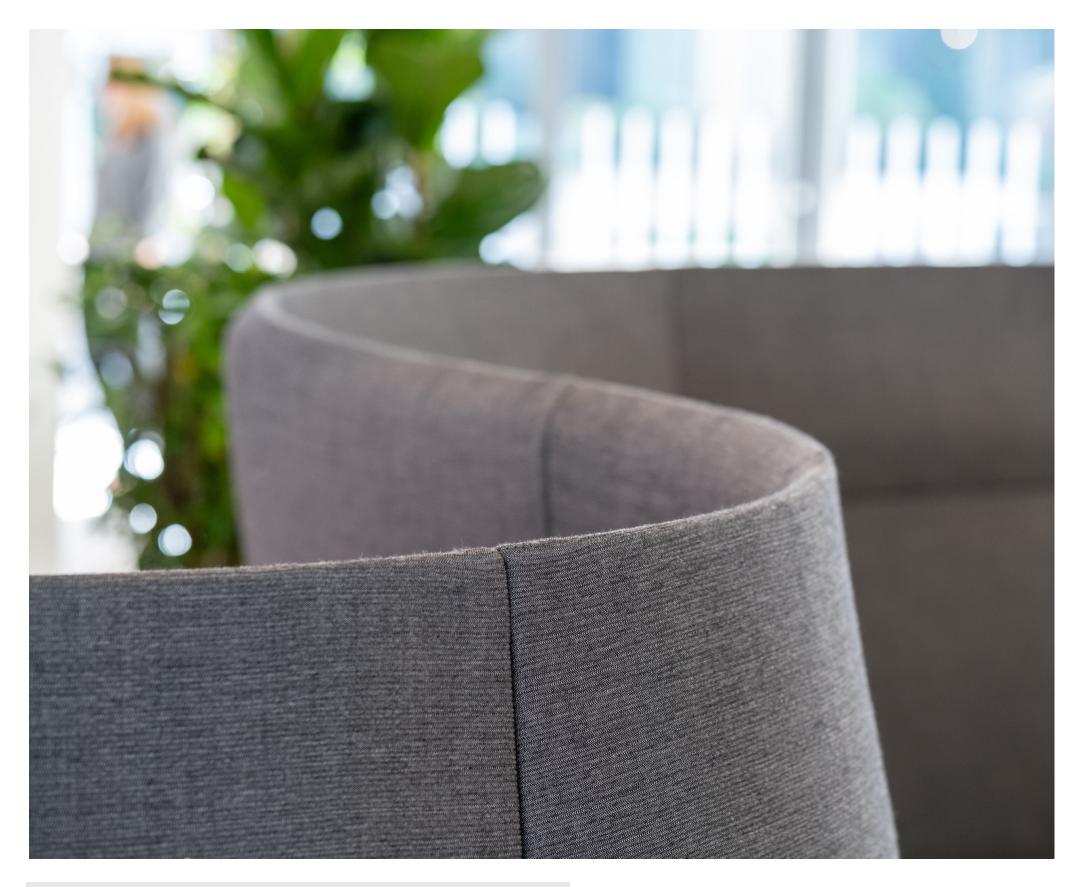

#### **Atom Elements**

Unique in its adaptability, Atom has been designed to respond to the way people interact with their working environments. Extensive, adaptable and elegant – Atom makes every space matter. The Atom breakout collection is organic, sculptural and intuitive, creating collaborative space for interaction and bringing harmony to the workspace.

- Every Atom setting is available with power and data
- Rotationally-moulded polyethylene (MDPE) seats
- Moulded polyurethane (PU) backs with integral steel armatures
- 50kg/m3 (110.5lb/m3) foam density throughout
- ATOM can be upholstered in a broad array of fabrics
- Installation is included