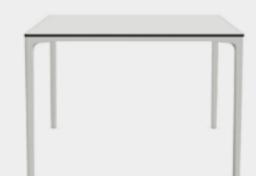

## **Atom**Tables

#### **Atom Tables**

Beautifully detailed to intuitively combine with numerous materials, ATOM's table and upholstered elements can be tailored to work in any environment via the specification of different fabric, top and finish options.

- Available in three top shapes: Circular, Square and Rectangular Available in MFC, MF MDF, Compact Laminate, Veneer and Fenix.
- Table tops: 12 to 18mm thick across the range
- For the full range of sizes see price list.