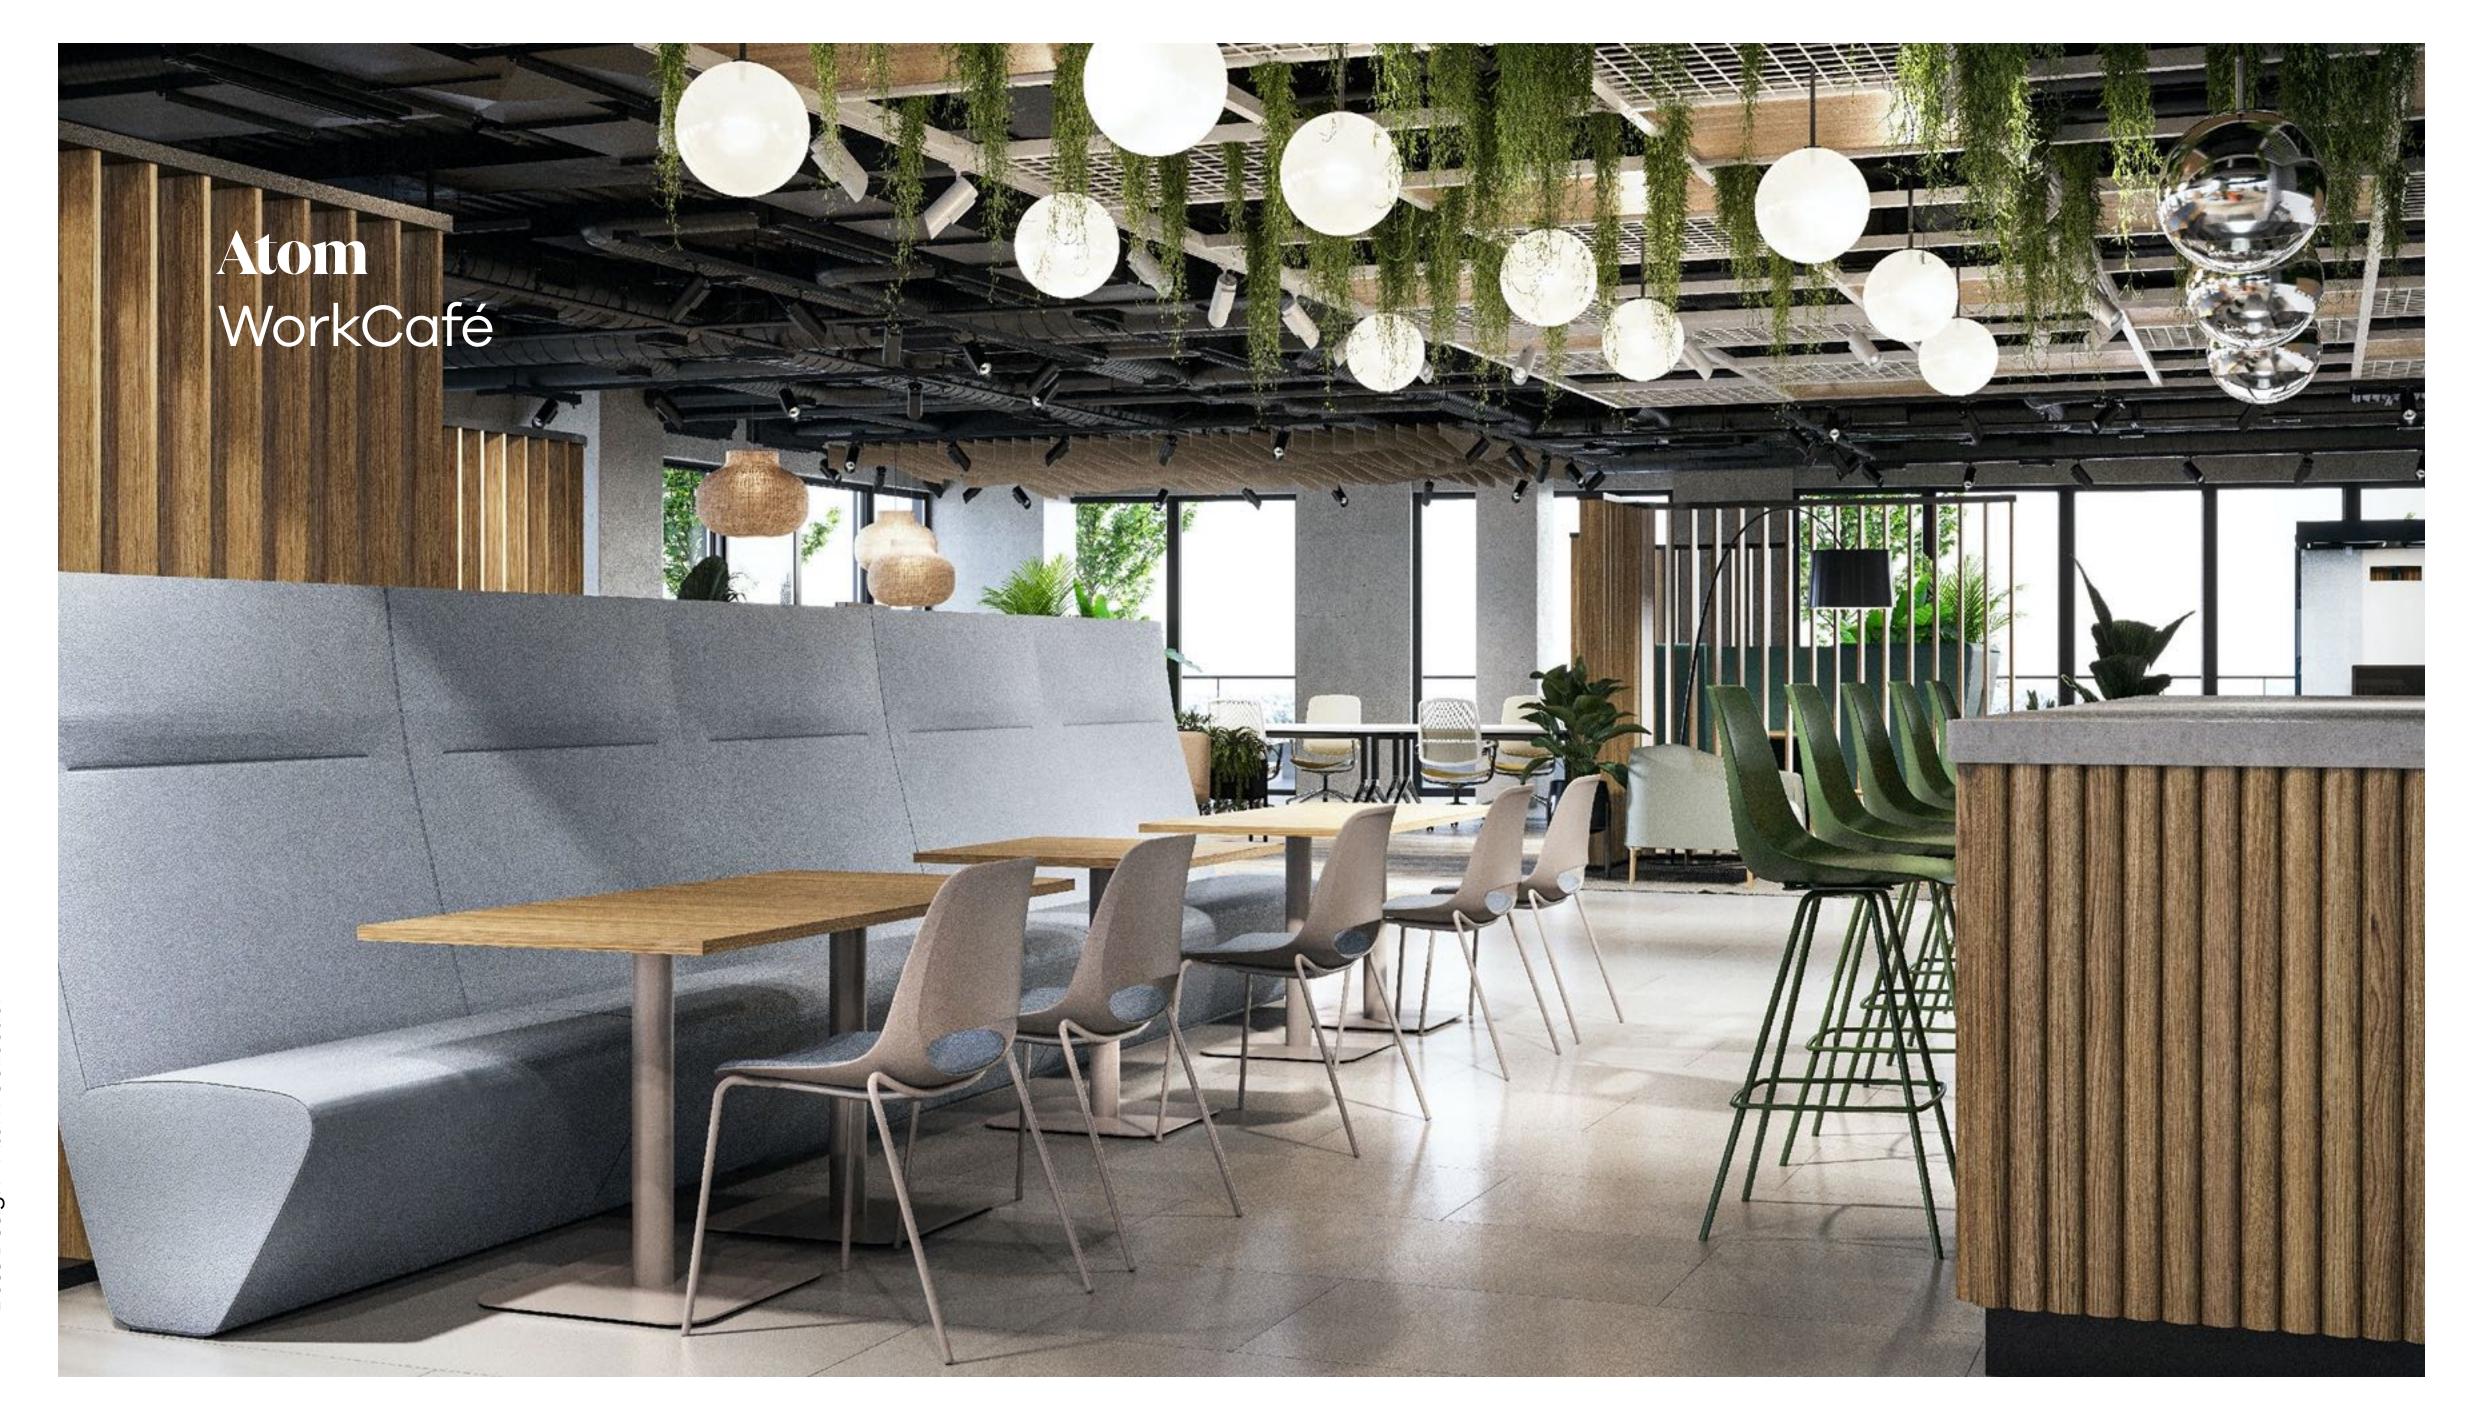

# Boss Design - Atom Collection

## **Atom** Seating

#### **Atom Elements**

Unique in its adaptability, Atom has been designed to respond to the way people interact with their working environments. Extensive, adaptable and elegant – Atom makes every space matter. The Atom breakout collection is organic, sculptural and intuitive, creating collaborative space for interaction and bringing harmony to the workspace.

- Every Atom setting is available with power and data
- Rotationally-moulded polyethylene (MDPE) seats
- Moulded polyurethane (PU) backs with integral steel armatures
- 50kg/m3 (110.5lb/m3) foam density throughout
- ATOM can be upholstered in a broad array of fabrics
- Installation is included