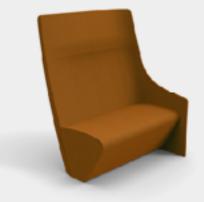

### **Atom** Seating

#### **Atom Elements**

Unique in its adaptability, Atom has been designed to respond to the way people interact with their working environments. Extensive, adaptable and elegant – Atom makes every space matter. The Atom breakout collection is organic, sculptural and intuitive, creating collaborative space for interaction and bringing harmony to the workspace.

- Every Atom setting is available with power and data
- Rotationally-moulded polyethylene (MDPE) seats
- Moulded polyurethane (PU) backs with integral steel armatures
- 50kg/m3 (110.5lb/m3) foam density throughout
- ATOM can be upholstered in a broad array of fabrics
- Installation is included