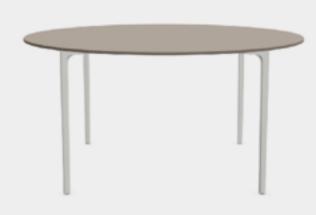

## **Atom**Tables

#### **Atom Tables**

Beautifully detailed to intuitively combine with numerous materials, ATOM's table and upholstered elements can be tailored to work in any environment via the specification of different fabric, top and finish options.

- Available in three top shapes: Circular, Square and Rectangular Available in MFC, MF MDF, Compact Laminate, Veneer and Fenix.
- Table tops: 12 to 18mm thick across the range
- For the full range of sizes see price list.