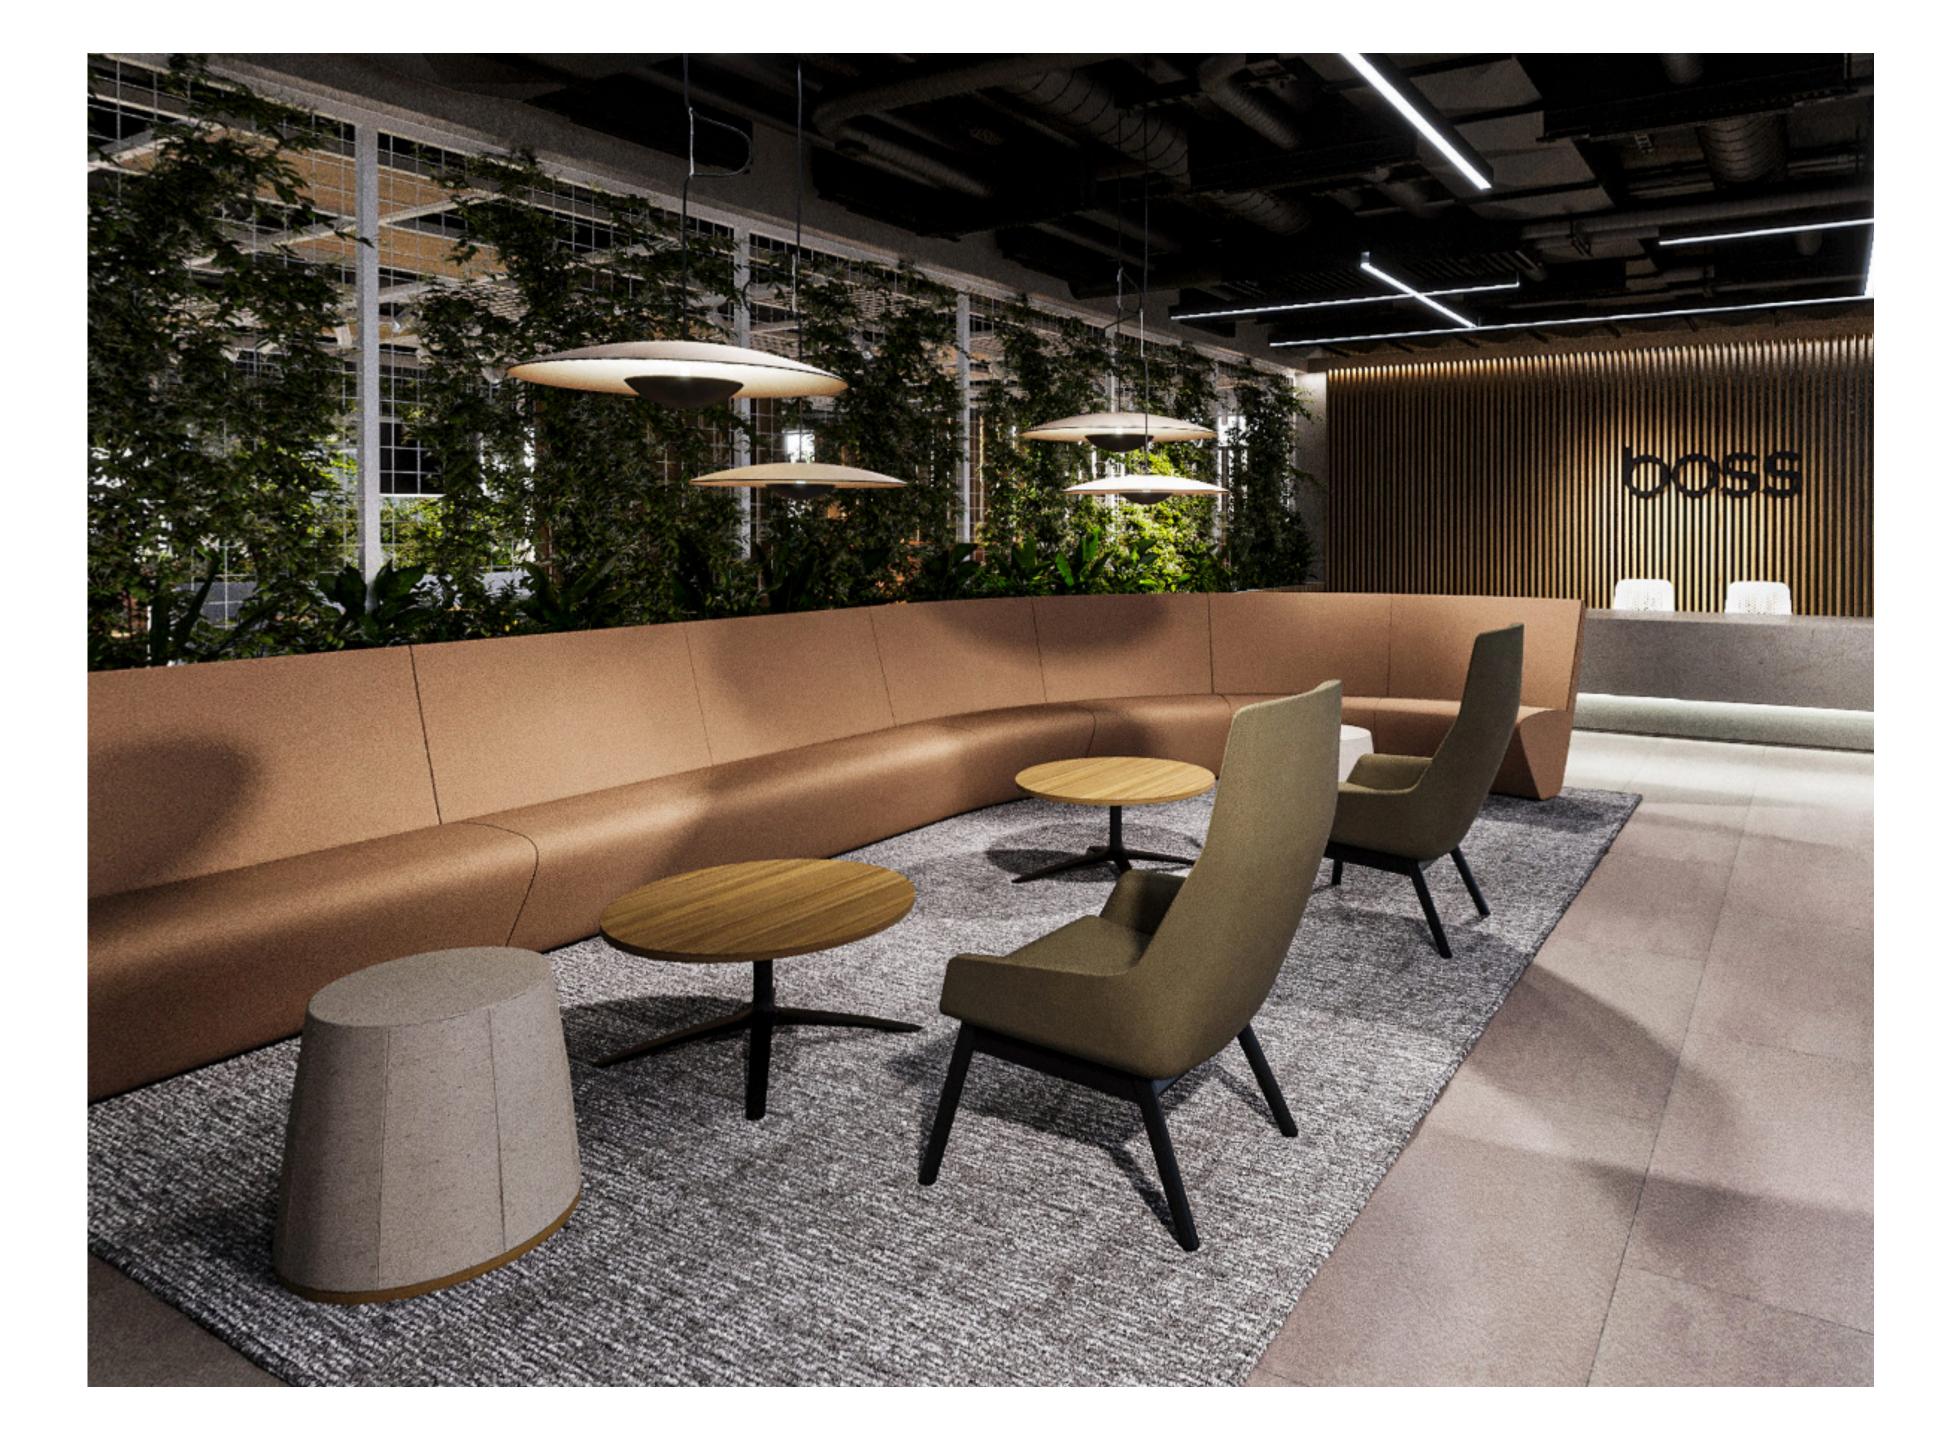

#### **Atom Elements**

Unique in its adaptability, Atom has been designed to respond to the way people interact with their working environments. Extensive, adaptable and elegant – Atom makes every space matter. The Atom breakout collection is organic, sculptural and intuitive, creating collaborative space for interaction and bringing harmony to the workspace.

The modern office has to be agile, versatile, fun and offer people a great place to work. Atom has been designed to answer the question of how we can make the office not only a productive and vibrant space, but also the best possible choice people could make when they can choose to work anywhere.