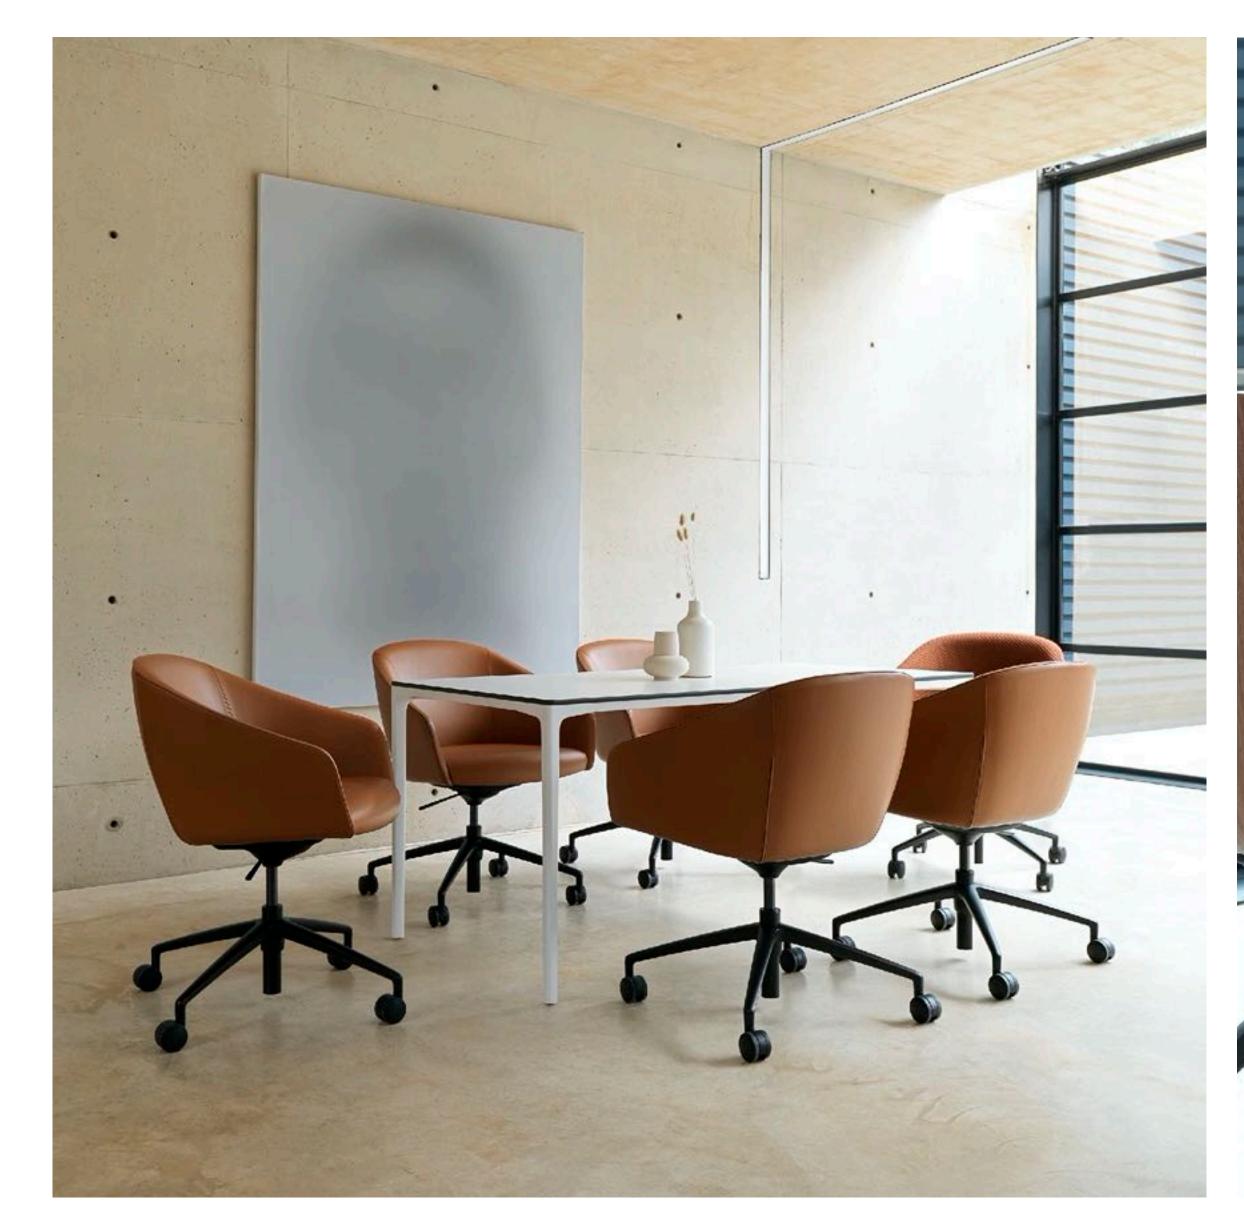

## **Atom** Seating

### **Atom** Seating

#### **Atom Elements**

Unique in its adaptability, Atom has been designed to respond to the way people interact with their working environments. Extensive, adaptable and elegant – Atom makes every space matter. The Atom breakout collection is organic, sculptural and intuitive, creating collaborative space for interaction and bringing harmony to the workspace.

- Every Atom setting is available with power and data
- Rotationally-moulded polyethylene (MDPE) seats
- Moulded polyurethane (PU) backs with integral steel armatures
- 50kg/m3 (110.5lb/m3) foam density throughout
- ATOM can be upholstered in a broad array of fabrics
- Installation is included