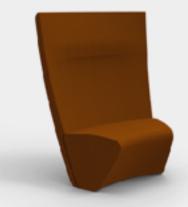

### **Atom** Seating

#### **Atom Elements**

Unique in its adaptability, Atom has been designed to respond to the way people interact with their working environments. Extensive, adaptable and elegant – Atom makes every space matter. The Atom breakout collection is organic, sculptural and intuitive, creating collaborative space for interaction and bringing harmony to the workspace.

- Every Atom setting is available with power and data
- Rotationally-moulded polyethylene (MDPE) seats
- Moulded polyurethane (PU) backs with integral steel armatures
- 50kg/m3 (110.5lb/m3) foam density throughout
- ATOM can be upholstered in a broad array of fabrics
- Installation is included