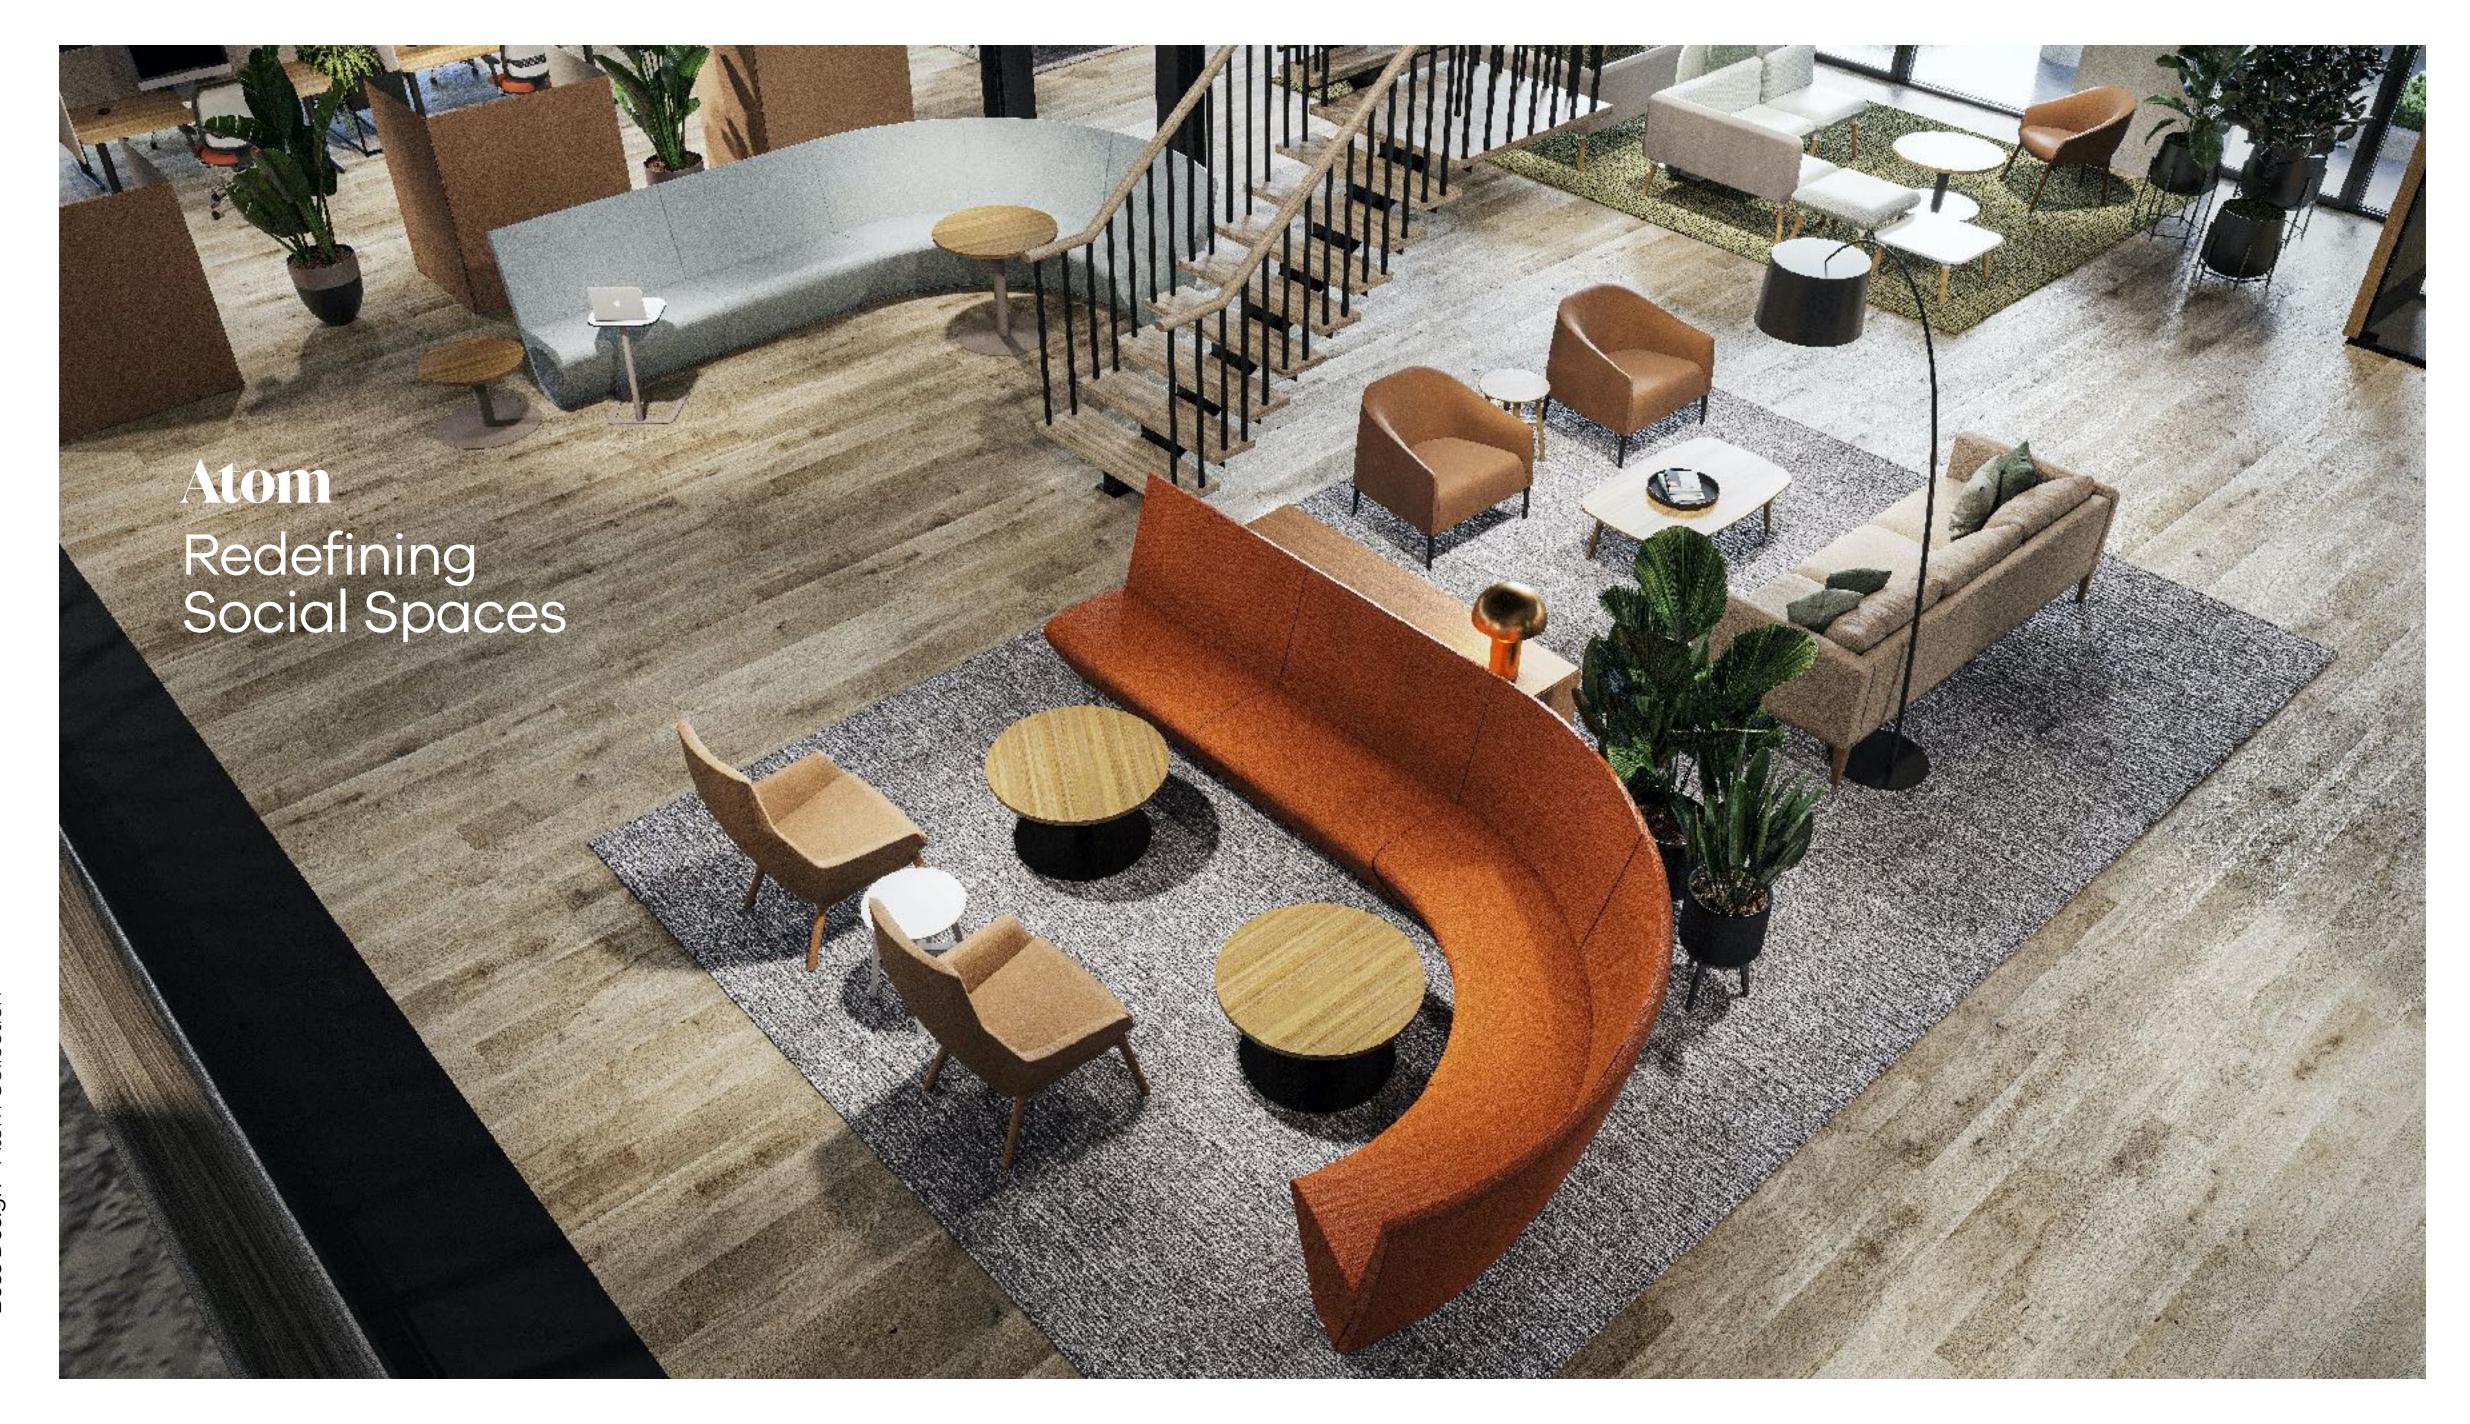

#### **Atom Elements**

Unique in its adaptability, Atom has been designed to respond to the way people interact with their working environments. Extensive, adaptable and elegant – Atom makes every space matter. The Atom breakout collection is organic, sculptural and intuitive, creating collaborative space for interaction and bringing harmony to the workspace.

The modern office has to be agile, versatile, fun and offer people a great place to work. Atom has been designed to answer the question of how we can make the office not only a productive and vibrant space, but also the best possible choice people could make when they can choose to work anywhere.