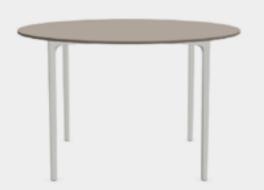

## **Atom**Tables

#### **Atom Tables**

Beautifully detailed to intuitively combine with numerous materials, ATOM's table and upholstered elements can be tailored to work in any environment via the specification of different fabric, top and finish options.

- Available in three top shapes: Circular, Square and Rectangular Available in MFC, MF MDF, Compact Laminate, Veneer and Fenix.
- Table tops: 12 to 18mm thick across the range
- For the full range of sizes see price list.