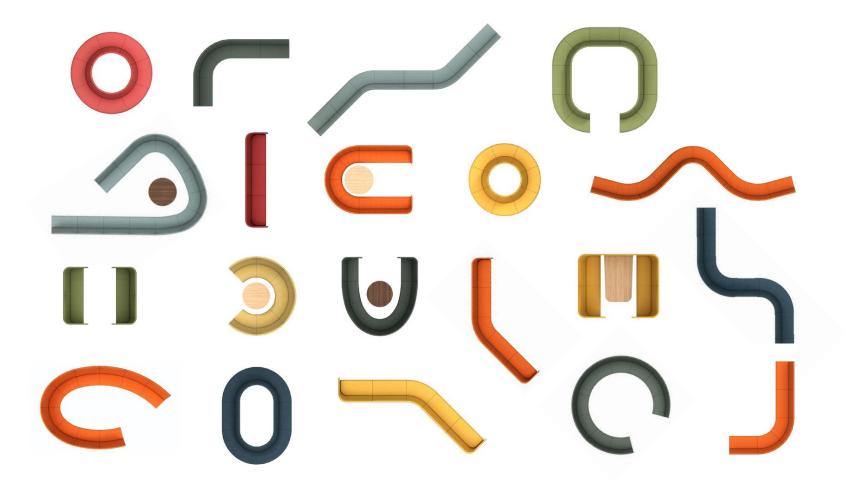

## **Atom** Seating

## **Atom**Booths

### **Atom** Seating

#### **Atom Elements**

Unique in its adaptability, Atom has been designed to respond to the way people interact with their working environments. Extensive, adaptable and elegant – Atom makes every space matter. The Atom breakout collection is organic, sculptural and intuitive, creating collaborative space for interaction and bringing harmony to the workspace.

- Every Atom setting is available with power and data
- Rotationally-moulded polyethylene (MDPE) seats
- Moulded polyurethane (PU) backs with integral steel armatures
- 50kg/m3 (110.5lb/m3) foam density throughout
- ATOM can be upholstered in a broad array of fabrics
- Installation is included