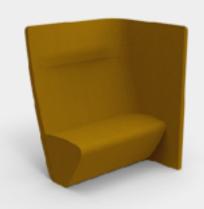

## **Atom**Booths

#### ATO/45

Height. 780mm (30") Width. 2200mm (86") Depth. 1135mm (44")

Huddle

Booth

Snake