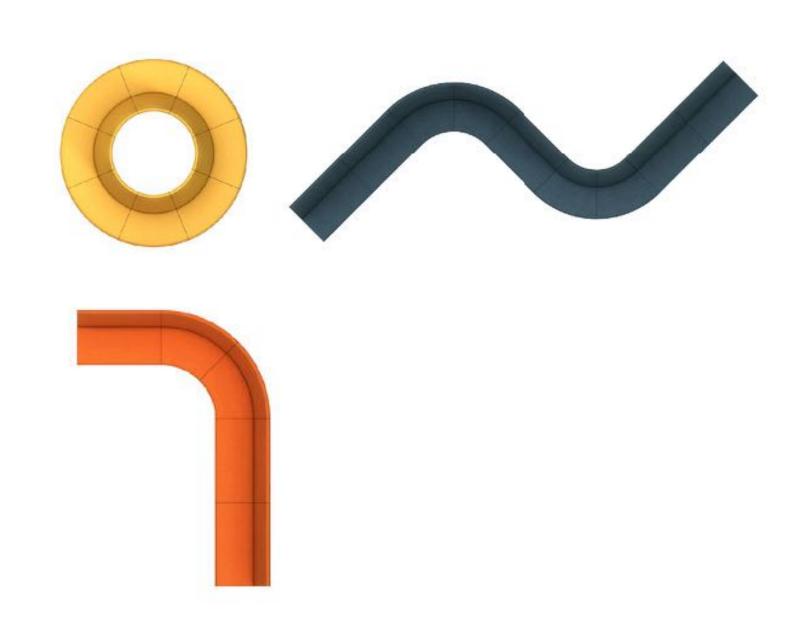

#### **Atom Elements**

Unique in its adaptability, Atom has been designed to respond to the way people interact with their working environments. Extensive, adaptable and elegant – Atom makes every space matter. The Atom breakout collection is organic, sculptural and intuitive, creating collaborative space for interaction and bringing harmony to the workspace.

- Every Atom setting is available with power and data
- Rotationally-moulded polyethylene (MDPE) seats
- Moulded polyurethane (PU) backs with integral steel armatures
- 50kg/m3 (110.5lb/m3) foam density throughout
- ATOM can be upholstered in a broad array of fabrics
- Installation is included

#### ATO/45

Height. 780mm (30") Width. 2200mm (86") Depth. 1135mm (44")

Huddle

Booth

Snake