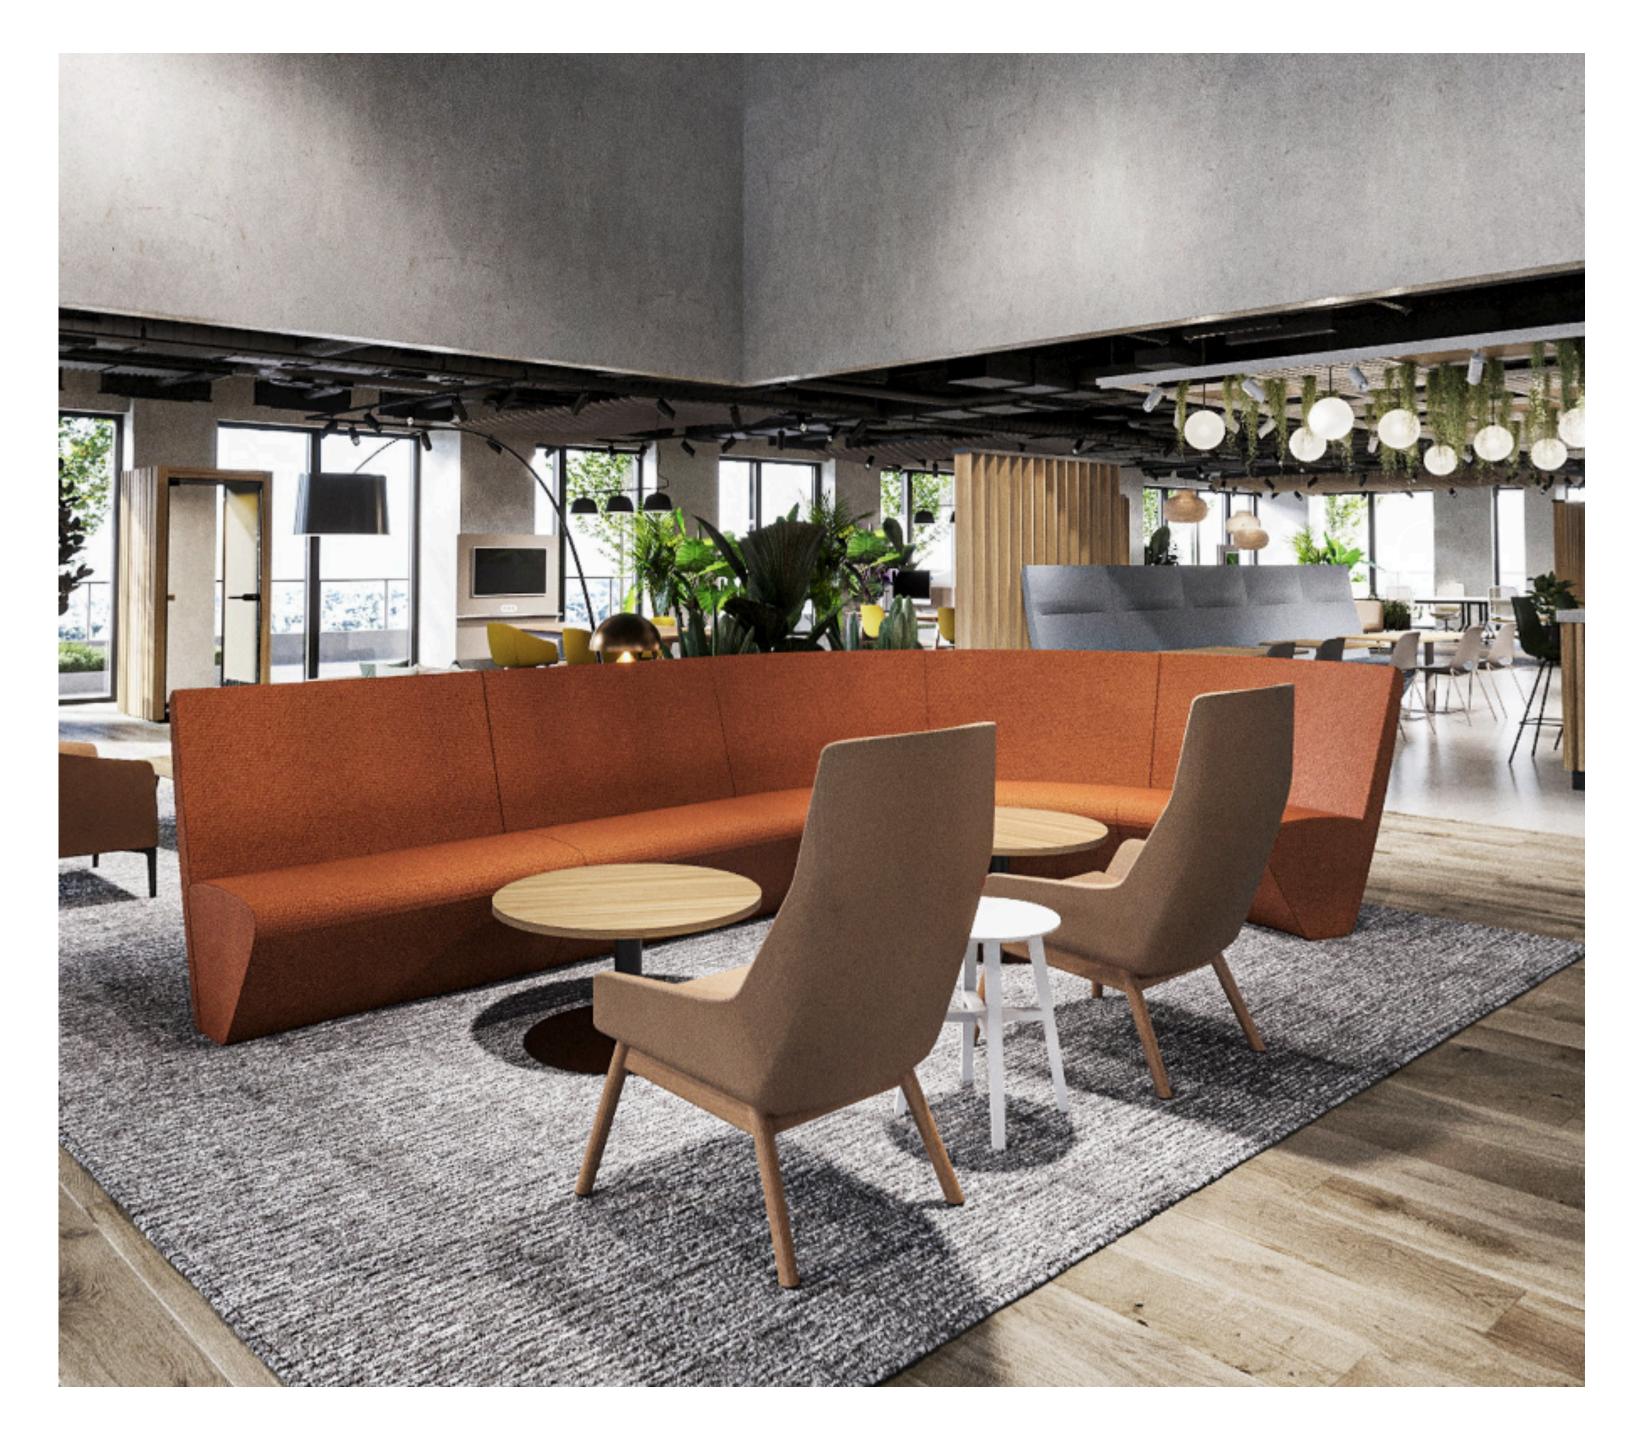

#### **Atom Elements**

Unique in its adaptability, Atom has been designed to respond to the way people interact with their working environments. Extensive, adaptable and elegant – Atom makes every space matter. The Atom breakout collection is organic, sculptural and intuitive, creating collaborative space for interaction and bringing harmony to the workspace.

The modern office has to be agile, versatile, fun and offer people a great place to work. Atom has been designed to answer the question of how we can make the office not only a productive and vibrant space, but also the best possible choice people could make when they can choose to work anywhere.