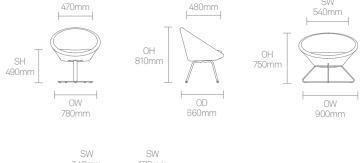

ing design studio in 1997. Since then the studio has created stunning

solutions for a variety of international clients from the aviation, workplace, urban design and healthcare sectors identifying and responding to shifting patterns of behaviour in contemporary life.

Allermuir

520mm

OD

800mm

#### **Standard Features**

(\* - Selected models only)
Moulded foam construction
Fully upholstered
Tubular steel frame\*
Wire frame\*
Steel swivel pedestal base\*
Plastic glides\*
Plastic self-levelling glides\*

#### **Optional Features**

Decorative railroad stitch detail to perimeter seam Two-tone upholstery Plastic self-levelling glides with felt

#### **Performance Standards**

BS EN 13761:2002 SCS-EC10.2-2007 Indoor Air Quality BS EN 1335-2:2009-Stability requirements

### **Dimensions**





## **Environmental Performance**

#### **Material Content**

Components are constructed of the following

#### **Recycled Content**

Contains up to 16.50% of Recycled Material

#### Recyclability

The range is 100% recyclable

100%



Allermuir

# **Finish Options**

Wire or tubular Frames available in all mainline and select mineral metal finishes from the Allermuir standard collection\*

Steel swivel pedestal base finished in Polished Chrome

Decorative railroad stitch detail to perimeter seam available in Black, White, Red, Light Grey, Dark Grey or Cream. Conic can be upholstered in a broad range of contract upholstery fabrics and leathers from Allermuir standard upholstery collection.

Note: Conic is only available in a limited range of vinyls.

#### **Mainline Metal Finishes**