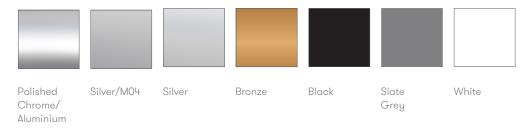

# **Finish Options**

Wire or tubular Frames available in all mainline and select mineral metal finishes from the Allermuir standard collection\*

Steel swivel pedestal base finished in Polished Chrome

Decorative railroad stitch detail to perimeter seam available in Black, White, Red, Light Grey, Dark Grey or Cream. Conic can be upholstered in a broad range of contract upholstery fabrics and leathers from Allermuir standard upholstery collection.

#### **Mainline Metal Finishes**