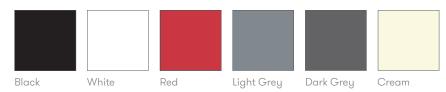

# **Finish Options**

Wire or tubular Frames available in all mainline and select mineral metal finishes from the Allermuir standard collection\*

Steel swivel pedestal base finished in Polished Chrome

Decorative railroad stitch detail to perimeter seam available in Black, White, Red, Light Grey, Dark Grey or Cream. Conic can be upholstered in a broad range of contract upholstery fabrics and leathers from Allermuir standard upholstery collection.

#### **Thread Colours**