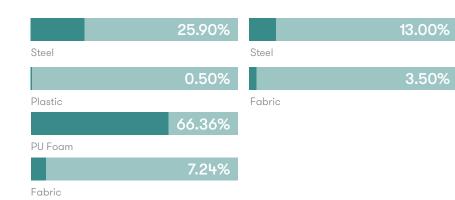

#### **Material Content**

Components are constructed of the following

#### **Recycled Content**

Contains up to 16.50% of Recycled Material