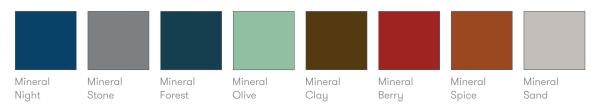

# **Finish Options**

Wire or tubular Frames available in all mainline and select mineral metal finishes from the Allermuir standard collection\*

Steel swivel pedestal base finished in Polished Chrome

Decorative railroad stitch detail to perimeter seam available in Black, White, Red, Light Grey, Dark Grey or Cream. Conic can be upholstered in a broad range of contract upholstery fabrics and leathers from Allermuir standard upholstery collection.

#### **Select Mineral Finishes**