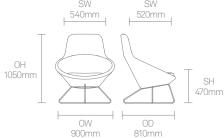

g design studio in 1997. Since then the studio has created stunning

solutions for a variety of international clients from the aviation, workplace, urban design and healthcare sectors identifying and responding to shifting patterns of behaviour in contemporary life.

Allermuir

520mm

OD

800mm

#### **Standard Features**

(\* - Selected models only)
Moulded foam construction
Fully upholstered
Tubular steel frame\*
Wire frame\*
Steel swivel pedestal base\*
Plastic glides\*
Plastic self-levelling glides\*

#### **Optional Features**

Decorative railroad stitch detail to perimeter seam Two-tone upholstery Plastic self-levelling glides with felt

#### **Performance Standards**

BS EN 13761:2002 SCS-EC10.2-2007 Indoor Air Quality BS EN 1335-2:2009-Stability requirements

### **Dimensions**





## **Environmental Performance**

#### **Material Content**

Components are constructed of the following

#### **Recycled Content**

Contains up to 16.50% of Recycled Material

#### Recyclability

The range is 100% recyclable

100%



Allermuir

# **Finish Options**

Wire or tubular Frames available in all mainline and select mineral metal finishes from the Allermuir standard collection\*

Steel swivel pedestal base finished in Polished Chrome

Decorative railroad stitch detail to perimeter seam available in Black, White, Red, Light Grey, Dark Grey or Cream. Conic can be upholstered in a broad range of contract upholstery fabrics and leathers from Allermuir standard upholstery collection.

Note: Conic is only available in a limited range of vinyls.

#### **Mainline Metal Finishes**



##