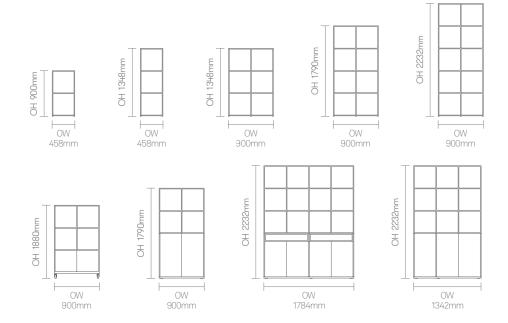

line or at right angles to create different zones within existing spaces.





## Design Allermuir

Our team of talented in house designers is responsible for creating elegant, innovative furniture designs that not only look beautiful, but minimise the impact on the world around us.

Constantly exploring new product trends and keeping up to date with the latest innovations in technology and materials, our design team creates world class designs of the highest quality. Allermuir Crate Divide

#### **Standard Features**

(\* - Selected models only)
Tubular Steel frame finished in Black
powder coat
Plastic glides with levelling adjustment
MFC Storage\*
MFC Cubby\*

#### **Optional Features**

Tubular Steel frame available in a selection of colours Storage and Accessories

### **Dimensions**



### **Environmental Performance**

#### **Material Content**

Components are constructed of the following

#### **Recycled Content**

Contains up to 50.00% of Recycled Material

#### Recyclability

The range is 99% recyclable

99.93% 50.00% 99.00 Steel Steel

Nylon 6

Allermuir Crate Divide

## **Finish Options**

Tubular Steel frames available in Black, White, Sage, Bronze and Aubergine powder coat.

MFC Storage available in Black, White or Strata Oak.

MFC Cubby available in complimentary Black, White or Strata Oak.

#### Frame Finishes



#### **MFC Finishes**



### **Accessories Plywood**



Clear