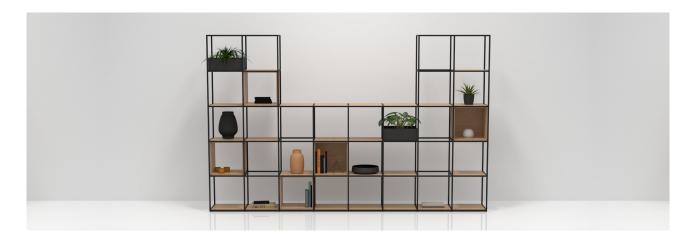

Allermuir Product Range

Crate Divide Design by Allermuin

A cube based modular storage system with a prime function to to act as a room divider. Create spaces using the modular design of Crate.

Pre-built components can be connected together in-line or at right angles to create different zones within existing spaces.

together in-line or at right angles to

create different zones within existing

**Crate Divide** 

A cube based modular storage system with a prime function to to act as a room divider. Create spaces using the modular design of Crate.