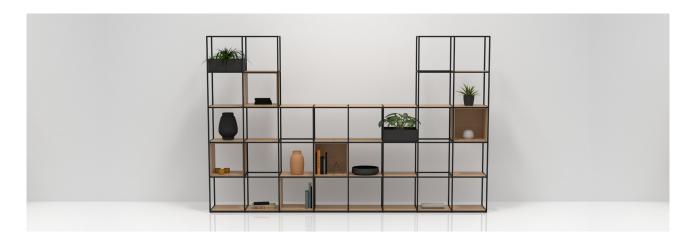

Allermuir Product Range

Crate Divide Design by Allermuin

A cube based modular storage system with a prime function to to act as a room divider. Create spaces using the modular design of Crate.

Pre-built components can be connected together in-line or at right angles to create different zones within existing spaces.

together in-line or at right angles to

create different zones within existing

**Crate Divide** 

A cube based modular storage system with a prime function to to act as a room divider. Create spaces using the modular design of Crate.