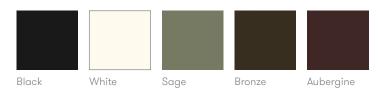

## **Finish Options**

Tubular Steel frames available in Black, White, Sage, Bronze and Aubergine powder coat.

MFC Storage available in Black, White or Strata Oak.

MFC Cubby available in complimentary Black, White or Strata Oak.

#### Frame Finishes