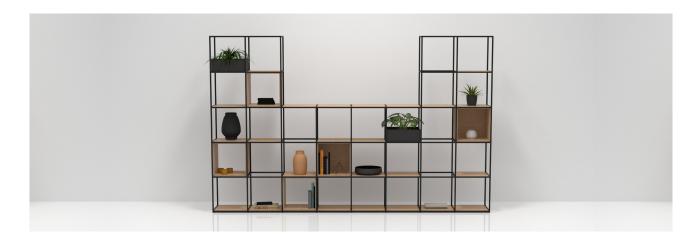

Allermuir Product Range

Crate Divide Design by Allermuin

A cube based modular storage system with a prime function to to act as a room divider. Create spaces using the modular design of Crate.

Pre-built components can be connected together in-line or at right angles to create different zones within existing spaces.

together in-line or at right angles to

create different zones within existing

**Crate Divide** 

A cube based modular storage system with a prime function to to act as a room divider. Create spaces using the modular design of Crate.