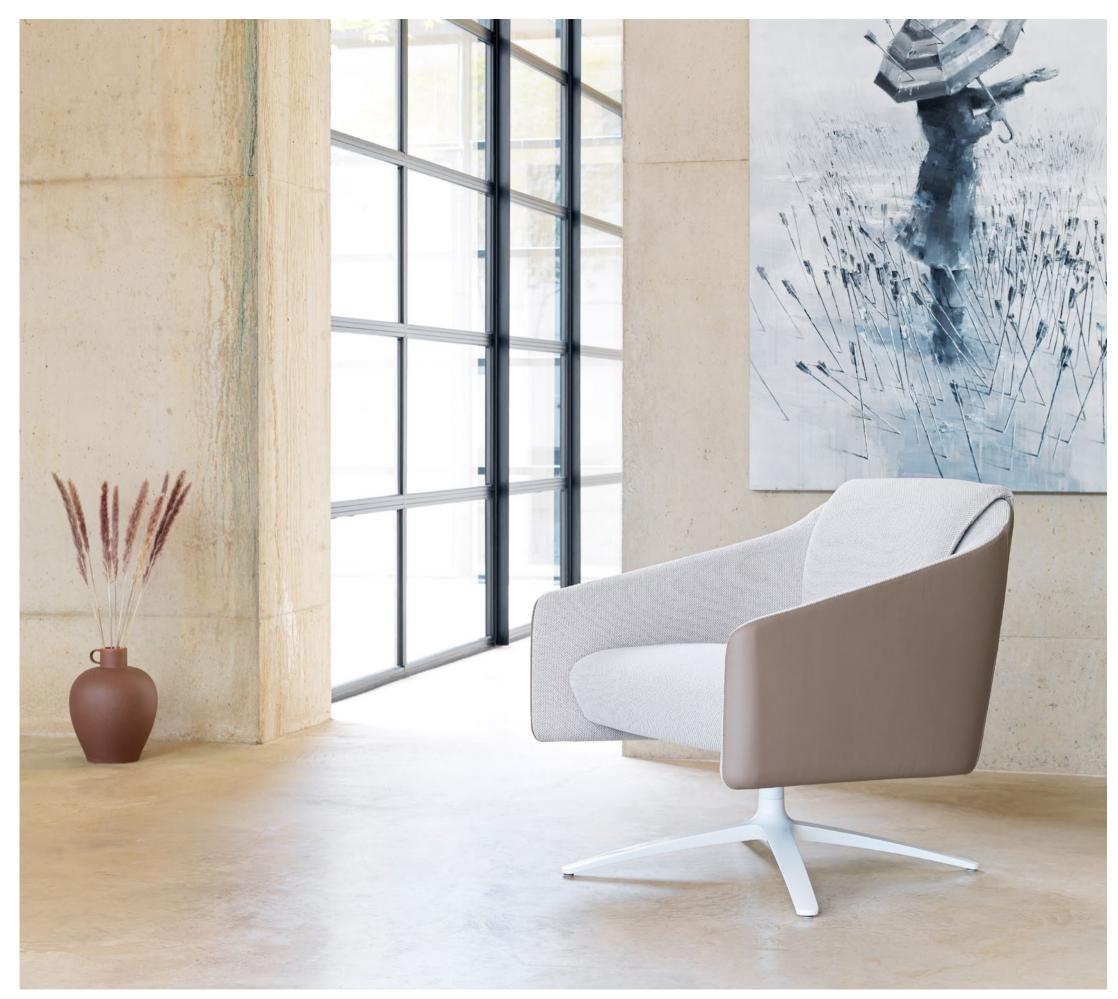

## DNA Lounge

DNA is engineered upholstery. It combines cutting edge robotic welding technology with more traditional foam techniques. The seat's metal frame floats in moulded foam with added springs, offering stability with the highest comfort levels, finished with a quality of sewing and tailoring that is completely unique to this collection. The stitching detail embodies this, by using the highest quality silk thread in a double stitched pattern, following the curved contours of the chair.

# DNA Heritage

DNA embodies luxury, at home in an executive office or a premium airport lounge. The combination of beautiful leathers and exquisite upholstery with the signature floating supporting back cushion, finished with four base options, offers style, choice and the ability to create your own unique DNA.