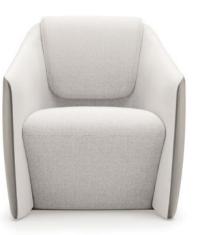

## DNA Lounge

DNA is engineered upholstery. It combines cutting edge robotic welding technology with more traditional foam techniques. The seat's metal frame floats in moulded foam with added springs, offering stability with the highest comfort levels, finished with a quality of sewing and tailoring that is completely unique to this collection. The stitching detail embodies this, by using the highest quality silk thread in a double stitched pattern, following the curved contours of the chair.

# DNA Heritage

DNA embodies luxury, at home in an executive office or a premium airport lounge. The combination of beautiful leathers and exquisite upholstery with the signature floating supporting back cushion, finished with four base options, offers style, choice and the ability to create your own unique DNA.

#### Specifications

**DNA** Options and features

- Lounge chair with four leg wooden base.
  Seven painted frame options available.
  Tub chair
  Four levels of engineered comfort
  Twin & pinch stitch detail