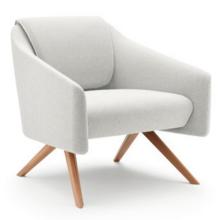

#### Specifications

**DNA** Options and features

- Lounge chair with four leg wooden base.
  Seven painted frame options available.
  Tub chair
  Four levels of engineered comfort
  Twin & pinch stitch detail

- Available with single and two-tone upholstery
   Sprung seat
   Moulded foam seat pad
   Inner metal frame wrapped with foam
   Sprung backrest