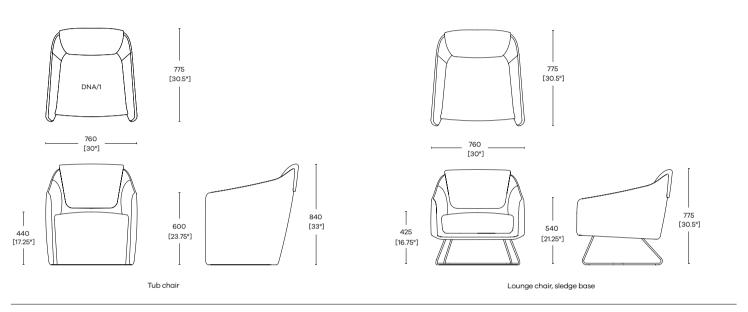

#### Specifications

**DNA** Options and features

- Lounge chair with four leg wooden base.
  Seven painted frame options available.
  Tub chair
  Four levels of engineered comfort
  Twin & pinch stitch detail

- Available with single and two-tone upholstery
   Sprung seat
   Moulded foam seat pad
   Inner metal frame wrapped with foam
   Sprung backrest