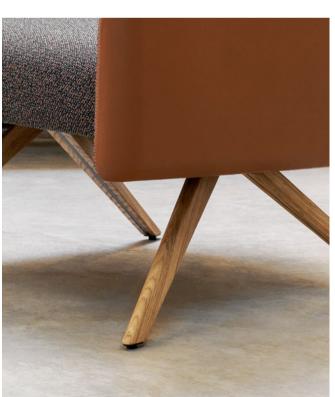

#### Specifications

**DNA** Options and features

- Lounge chair with four leg wooden base.
  Seven painted frame options available.
  Tub chair
  Four levels of engineered comfort
  Twin & pinch stitch detail