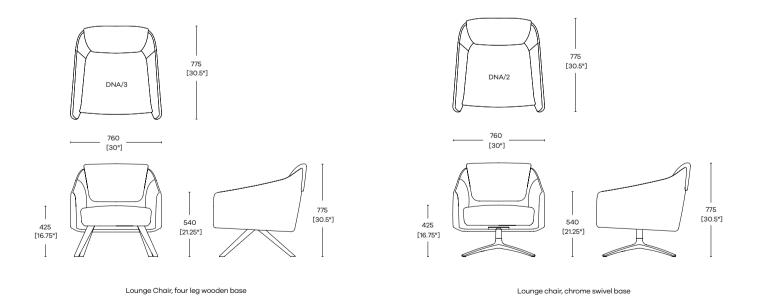

#### Specifications

**DNA** Options and features

- Lounge chair with four leg wooden base.
  Seven painted frame options available.
  Tub chair
  Four levels of engineered comfort
  Twin & pinch stitch detail

- Available with single and two-tone upholstery
   Sprung seat
   Moulded foam seat pad
   Inner metal frame wrapped with foam
   Sprung backrest