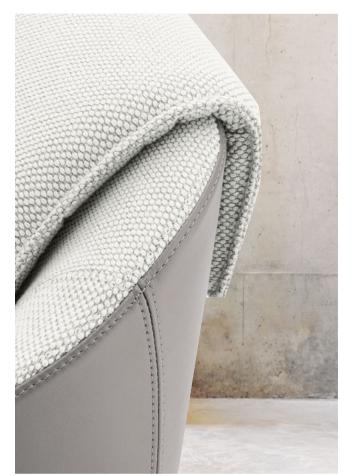

## DNA Lounge

DNA is engineered upholstery. It combines cutting edge robotic welding technology with more traditional foam techniques. The seat's metal frame floats in moulded foam with added springs, offering stability with the highest comfort levels, finished with a quality of sewing and tailoring that is completely unique to this collection. The stitching detail embodies this, by using the highest quality silk thread in a double stitched pattern, following the curved contours of the chair.