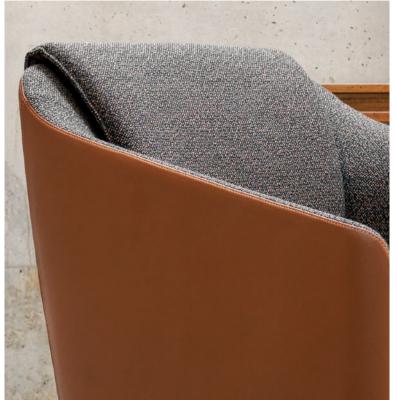

## DNA Lounge

DNA is engineered upholstery. It combines cutting edge robotic welding technology with more traditional foam techniques. The seat's metal frame floats in moulded foam with added springs, offering stability with the highest comfort levels, finished with a quality of sewing and tailoring that is completely unique to this collection. The stitching detail embodies this, by using the highest quality silk thread in a double stitched pattern, following the curved contours of the chair.

# DNA Heritage

DNA embodies luxury, at home in an executive office or a premium airport lounge. The combination of beautiful leathers and exquisite upholstery with the signature floating supporting back cushion, finished with four base options, offers style, choice and the ability to create your own unique DNA.