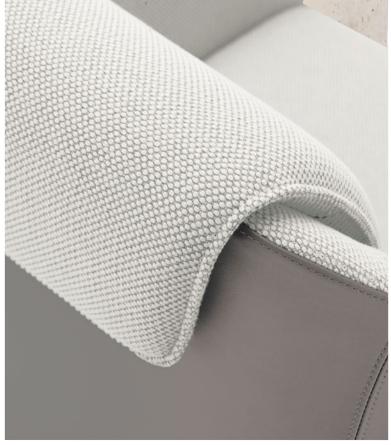

## DNA Lounge

DNA is engineered upholstery. It combines cutting edge robotic welding technology with more traditional foam techniques. The seat's metal frame floats in moulded foam with added springs, offering stability with the highest comfort levels, finished with a quality of sewing and tailoring that is completely unique to this collection. The stitching detail embodies this, by using the highest quality silk thread in a double stitched pattern, following the curved contours of the chair.

- Available with single and two-tone upholstery
   Sprung seat
   Moulded foam seat pad
   Inner metal frame wrapped with foam
   Sprung backrest