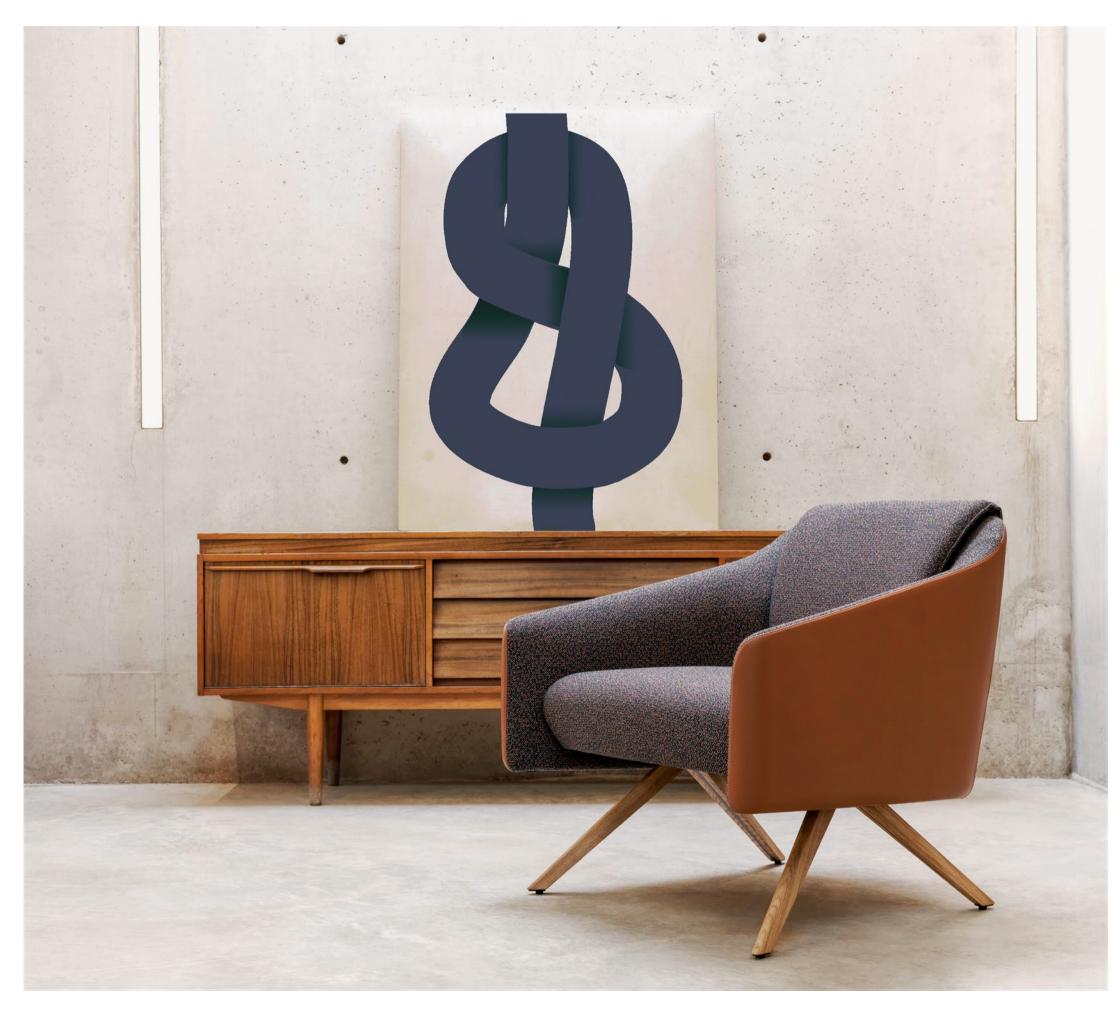

DNA will transform any environment into a luxurious space for clients and visitors and leaves you in no doubt that your in the presence of exceptional quality.

# DNA Heritage

DNA embodies luxury, at home in an executive office or a premium airport lounge. The combination of beautiful leathers and exquisite upholstery with the signature floating supporting back cushion, finished with four base options, offers style, choice and the ability to create your own unique DNA.