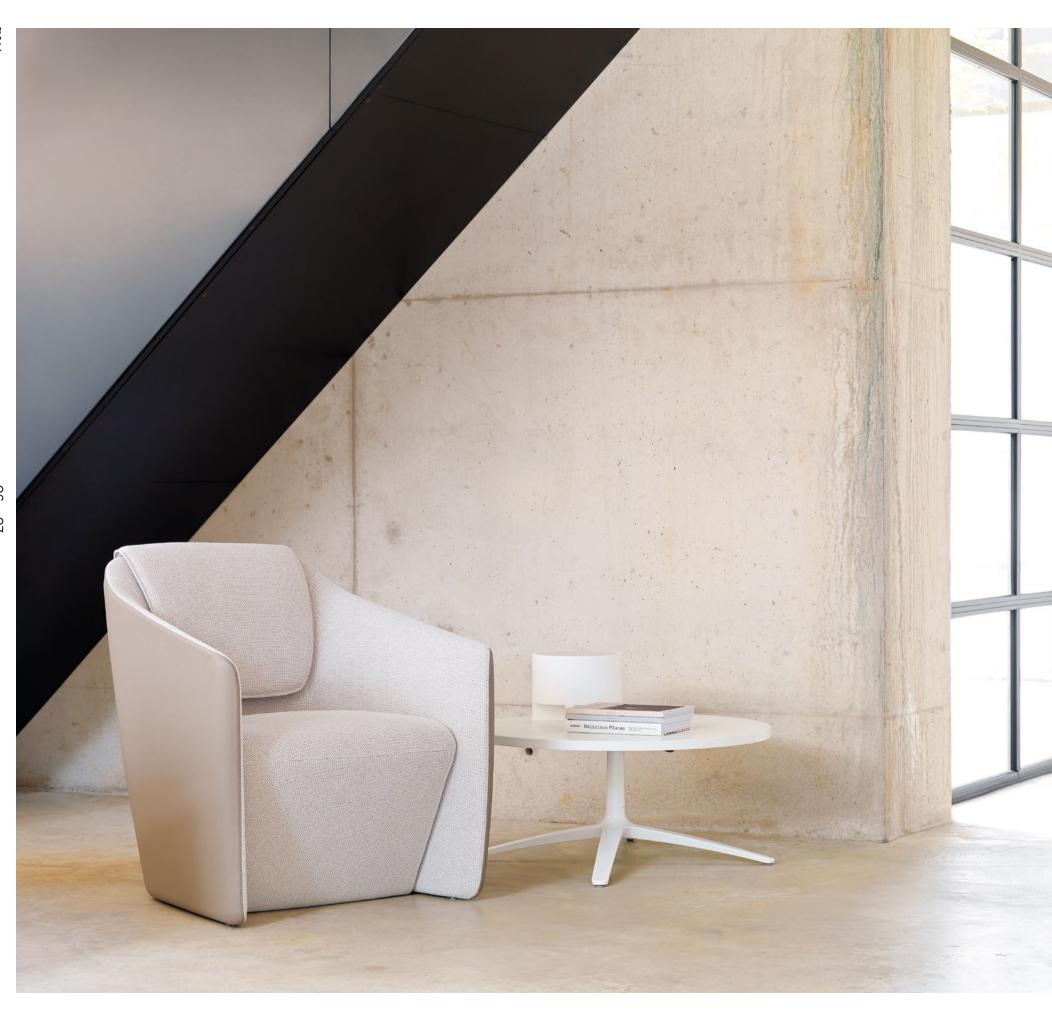

## DNA Lounge

DNA is engineered upholstery. It combines cutting edge robotic welding technology with more traditional foam techniques. The seat's metal frame floats in moulded foam with added springs, offering stability with the highest comfort levels, finished with a quality of sewing and tailoring that is completely unique to this collection. The stitching detail embodies this, by using the highest quality silk thread in a double stitched pattern, following the curved contours of the chair.

# DNA Heritage

DNA embodies luxury, at home in an executive office or a premium airport lounge. The combination of beautiful leathers and exquisite upholstery with the signature floating supporting back cushion, finished with four base options, offers style, choice and the ability to create your own unique DNA.