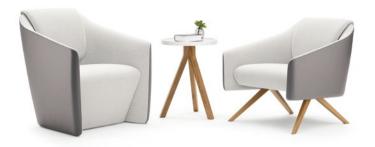

## DNA Collection

Handcrafted in the UK, the DNA lounge chair takes our core values of innovation and quality to produce four distinct levels of comfort. Quite simply, it's the most accomplished range of upholstery we have ever produced.

## DNA Lounge

DNA is engineered upholstery. It combines cutting edge robotic welding technology with more traditional foam techniques. The seat's metal frame floats in moulded foam with added springs, offering stability with the highest comfort levels, finished with a quality of sewing and tailoring that is completely unique to this collection. The stitching detail embodies this, by using the highest quality silk thread in a double stitched pattern, following the curved contours of the chair.

#### Specifications

**DNA** Options and features

- Lounge chair with four leg wooden base.
  Seven painted frame options available.
  Tub chair
  Four levels of engineered comfort
  Twin & pinch stitch detail

- Available with single and two-tone upholstery
   Sprung seat
   Moulded foam seat pad
   Inner metal frame wrapped with foam
   Sprung backrest