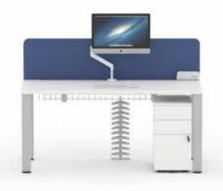

- 1. MFC top with a central scallop in the back for cable access
- 2. Steel leg and frame. Available in a choice of finishes
- 3. Vertical cable riser
- **4.** Fabric, MFC and acrylic screen options available
- 5. Optional desktop power
- 6. Under desk cable management