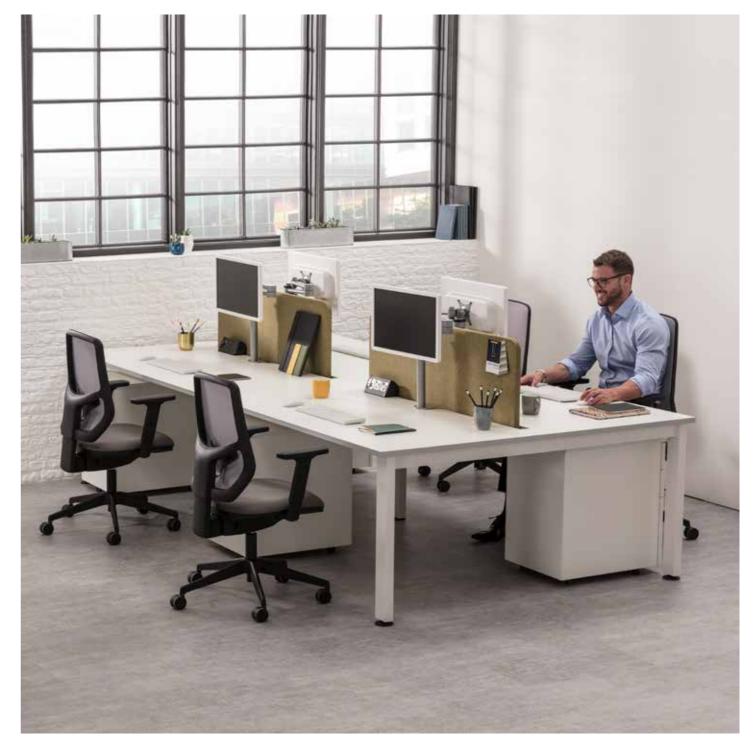

#### AT A GLANCE

Freeway Bench is available to order as set configurations or standalone, in-line or back to back benches for ease of specifying or alternatively Freeway can be ordered as individual components for added configurability.

#### **1 Person in line** Widths. 1200–1800mm Depth. 800mm

2 Person in-line

3 Person in-line

**2 Person back to back** Widths. 1200–1800mm Depth. 1650mm 4 Person back to back