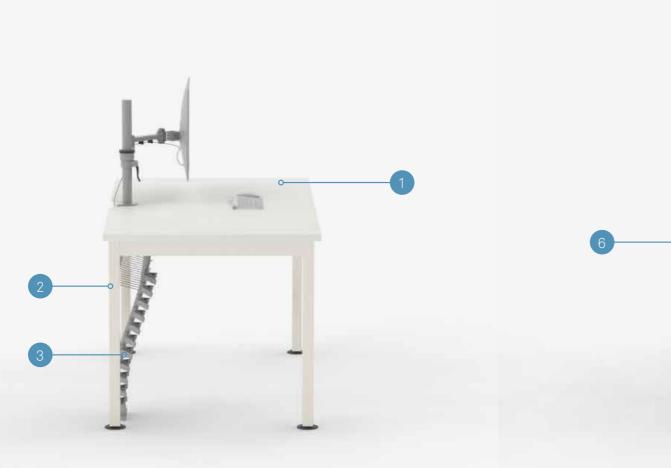

- 1. MFC top with a central scallop in the back for cable access
- 2. Steel leg and frame. Available in a choice of finishes
- 3. Vertical cable riser
- **4.** Fabric, MFC and acrylic screen options available
- 5. Optional desktop power
- 6. Under desk cable management