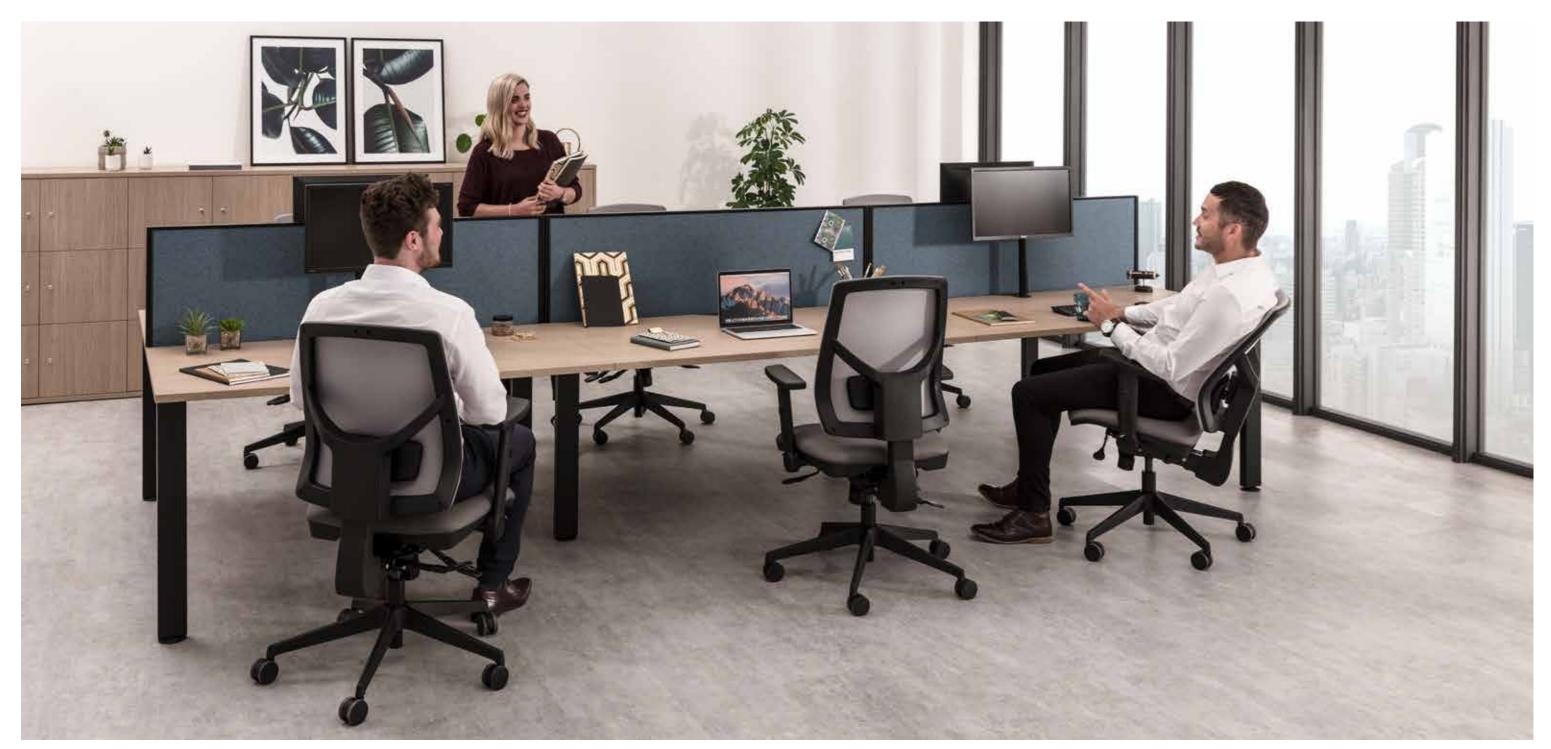

### FREEWAY FREEDOM TO BE YOU

Freeway is a range of desking that offers a simple yet practical working solution. This versatile range gives a strong clean image in a crisp design which delivers intelligent results.

#### AT A GLANCE

Freeway Bench is available to order as set configurations or standalone, in-line or back to back benches for ease of specifying or alternatively Freeway can be ordered as individual components for added configurability.

- 1. MFC top with a central scallop in the back for cable access
- 2. Steel leg and frame. Available in a choice of finishes
- 3. Vertical cable riser
- **4.** Fabric, MFC and acrylic screen options available
- 5. Optional desktop power
- 6. Under desk cable management

#### **1 Person in line** Widths. 1200–1800mm Depth. 800mm

2 Person in-line

3 Person in-line

**2 Person back to back** Widths. 1200–1800mm Depth. 1650mm 4 Person back to back