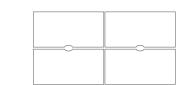

#### **1 Person in line** Widths. 1200–1800mm Depth. 800mm

2 Person in-line

3 Person in-line

**2 Person back to back** Widths. 1200–1800mm Depth. 1650mm 4 Person back to back