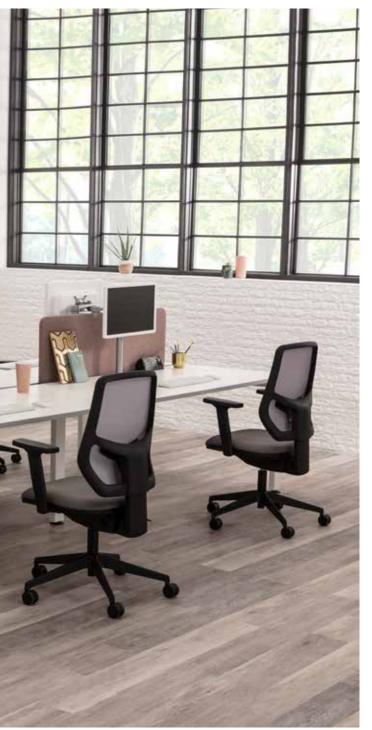

### FREEWAY FREEDOM TO BE YOU

Freeway is a range of desking that offers a simple yet practical working solution. This versatile range gives a strong clean image in a crisp design which delivers intelligent results.

#### AT A GLANCE

Freeway Bench is available to order as set configurations or standalone, in-line or back to back benches for ease of specifying or alternatively Freeway can be ordered as individual components for added configurability.