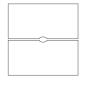

#### **1 Person in line** Widths. 1200–1800mm Depth. 800mm

2 Person in-line

3 Person in-line

**2 Person back to back** Widths. 1200–1800mm Depth. 1650mm 4 Person back to back