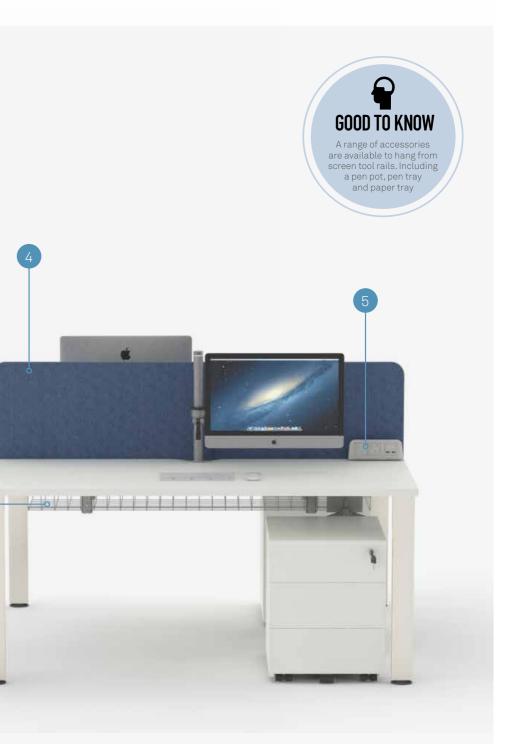

- 1. MFC top with a central scallop in the back for cable access
- 2. Steel leg and frame. Available in a choice of finishes
- 3. Vertical cable riser
- **4.** Fabric, MFC and acrylic screen options available
- 5. Optional desktop power
- 6. Under desk cable management