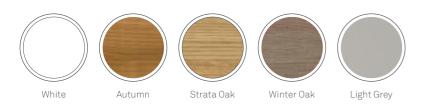

AT A GLANCE

Freeway Bench is available to order as set configurations or standalone, in-line or back to back benches for ease of specifying or alternatively Freeway can be ordered as individual components for added configurability.

- 1. MFC top with a central scallop in the back for cable access
- 2. Steel leg and frame. Available in a choice of finishes
- 3. Vertical cable riser
- **4.** Fabric, MFC and acrylic screen options available
- 5. Optional desktop power
- 6. Under desk cable management

#### LEG FINISHES:







## HOW DO WE TOP THAT?

#### **CONFIGURATIONS:**







#### **1 Person in line** Widths. 1200–1800mm Depth. 800mm

2 Person in-line

3 Person in-line





**2 Person back to back** Widths. 1200–1800mm Depth. 1650mm 4 Person back to back



#### **MFC TOP FINISHES:**









# COME TOGETHER. Collaborate. Communicate.

Create the perfect setting for meetings, with our wide range of freeway meeting tables available in various sizes and finishes to suit any space.



# SIMPLE& SMART. For demanding work Environments

#### **Torasen**<sup>™</sup>





We have multiple product ranges, each offers its own individual style that complement each other. Creating an extensive range of collections to choose from.

### BETTER EVERYDAY For Everyone.







torasen.co.uk