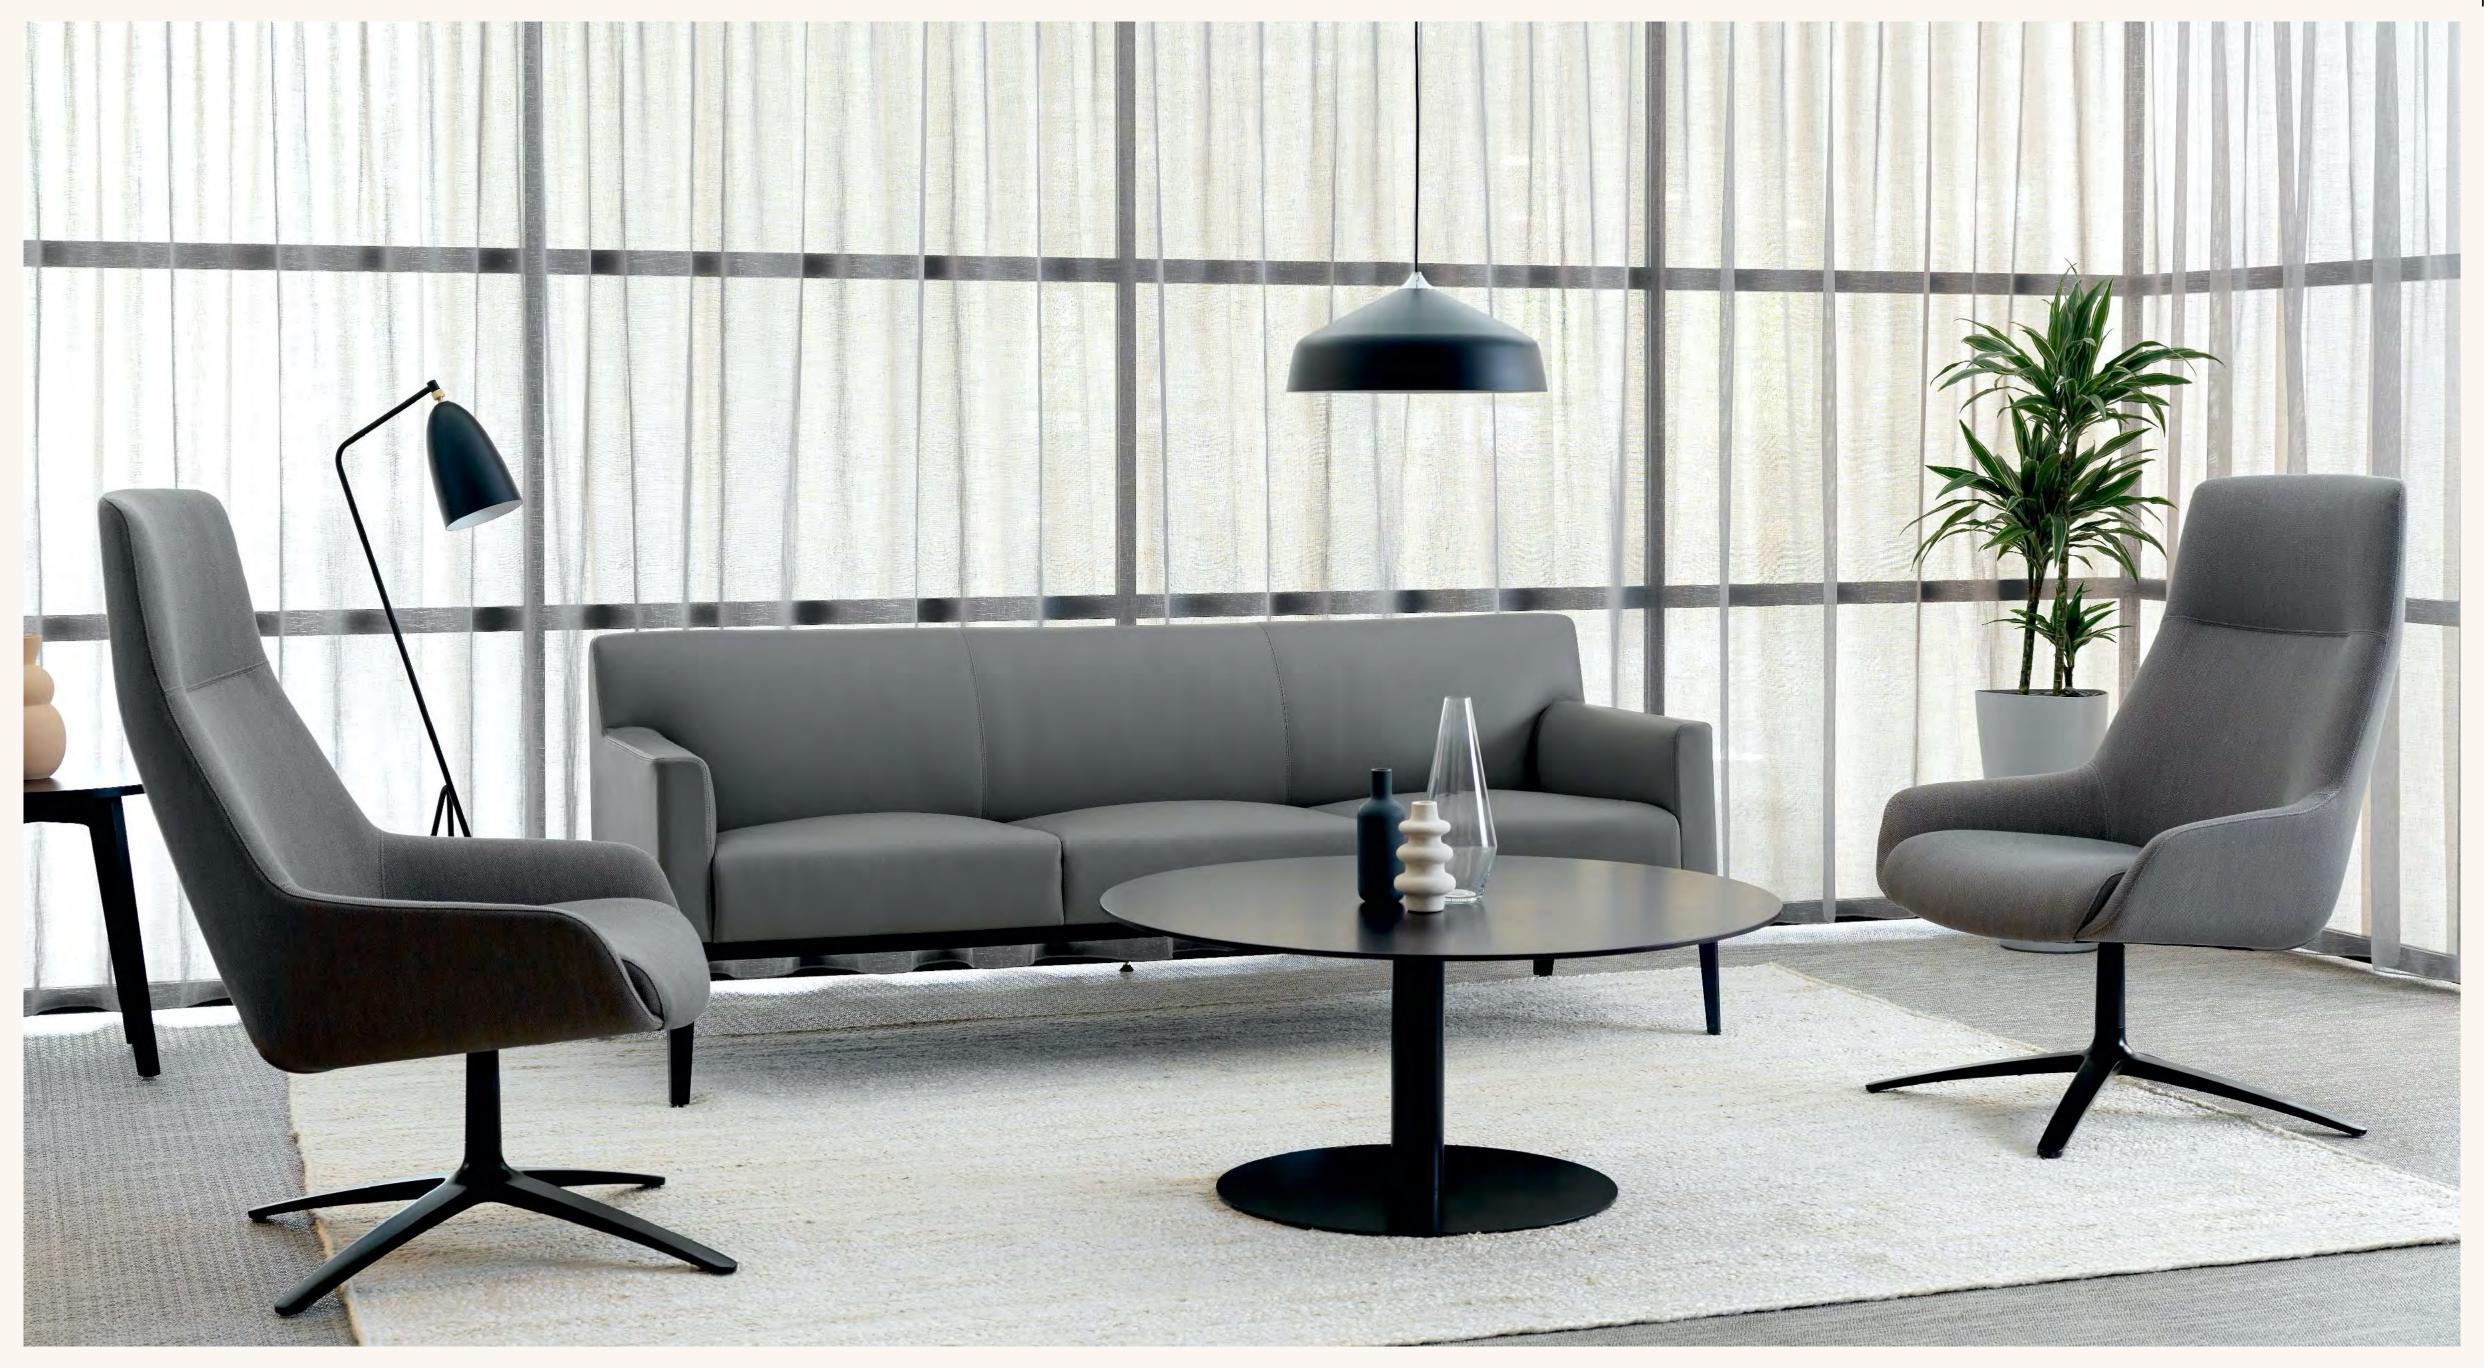

# Positive Spaces

Remove the Negative Concept

Exploring the space around Mews is just as rewarding as Mews itself. We took the negative space, which is the space between, and surrounding an object, to form another space. The Mews pods can be the focus of the space, but the negative space can be just as important creating ideal spaces for collaborations and bonding with others. Mews removes the negative and make positive spaces.

# Discover your natural habitat in the new work landscape

It's clear that remote and hybrid working is here to stay, even after the pandemic recedes. While some workers will gradually find their way back to in-person workplace settings, this is just the beginning of working from anywhere for many others. Research by LifeSize states that video meetings improve productivity by 50%, and 90% of people find it easier to get their point across. With 76% of us using video conferencing for remote work. These permanently hybrid and remote teams need the space and tools to communicate and collaborate just as effectively and perhaps more frequently than before. The Mews landscape habitats are designed to fulfil the needs of the modern workplace.

## Meus Collaborate

The space around the pods delineated by curtains on the Mews grid system, creates spaces perfect for collaboration and informal lounge settings.