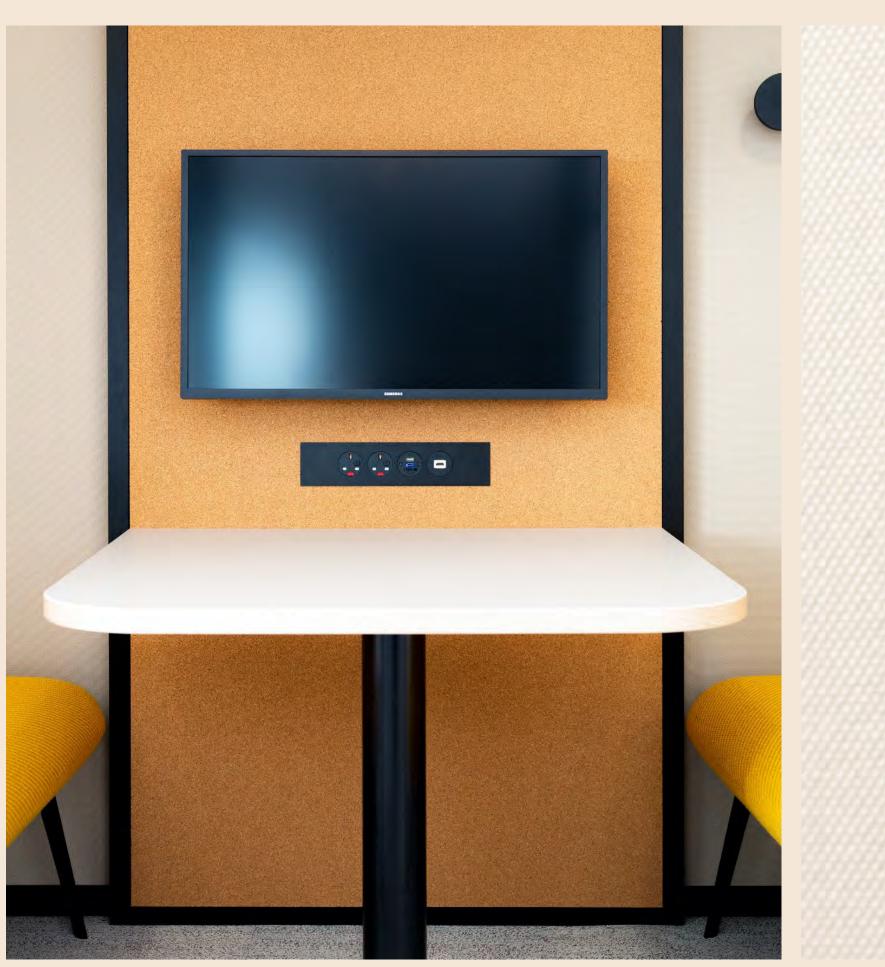

#### Connectivity

Power to recharge USB A+C with HDMI connectivity to a screen recommended size 32".

#### Tables

Standard tables have an anti microbial Fenix top and rounded corners to maximise on space.