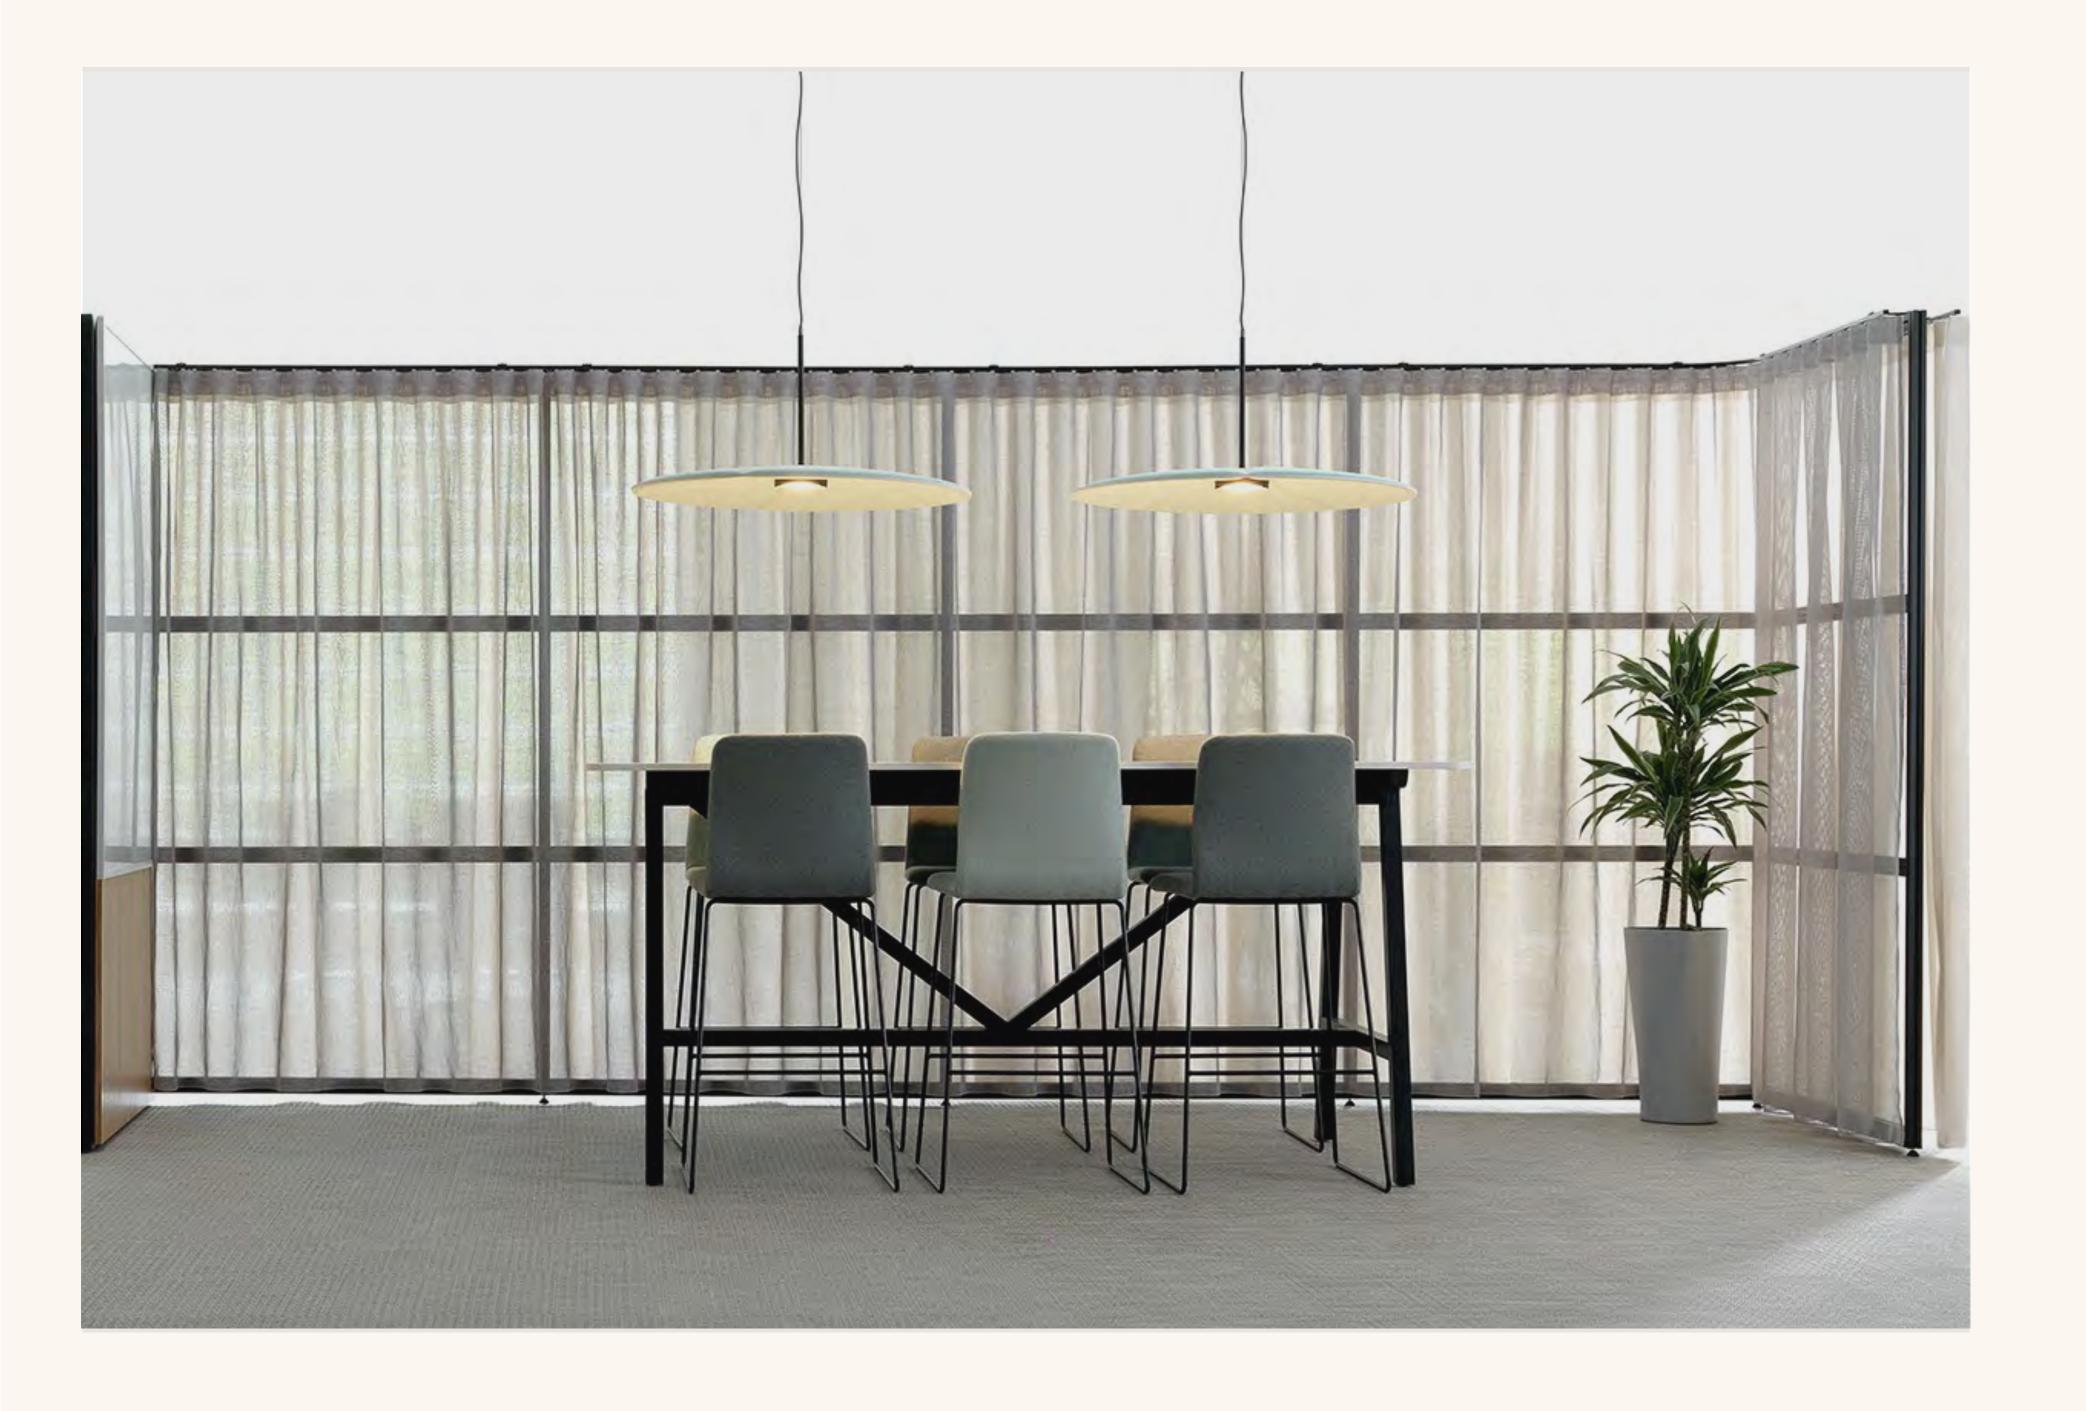

## Meus Collaborate

The space around the pods delineated by curtains on the Mews grid system, creates spaces perfect for collaboration and informal lounge settings.