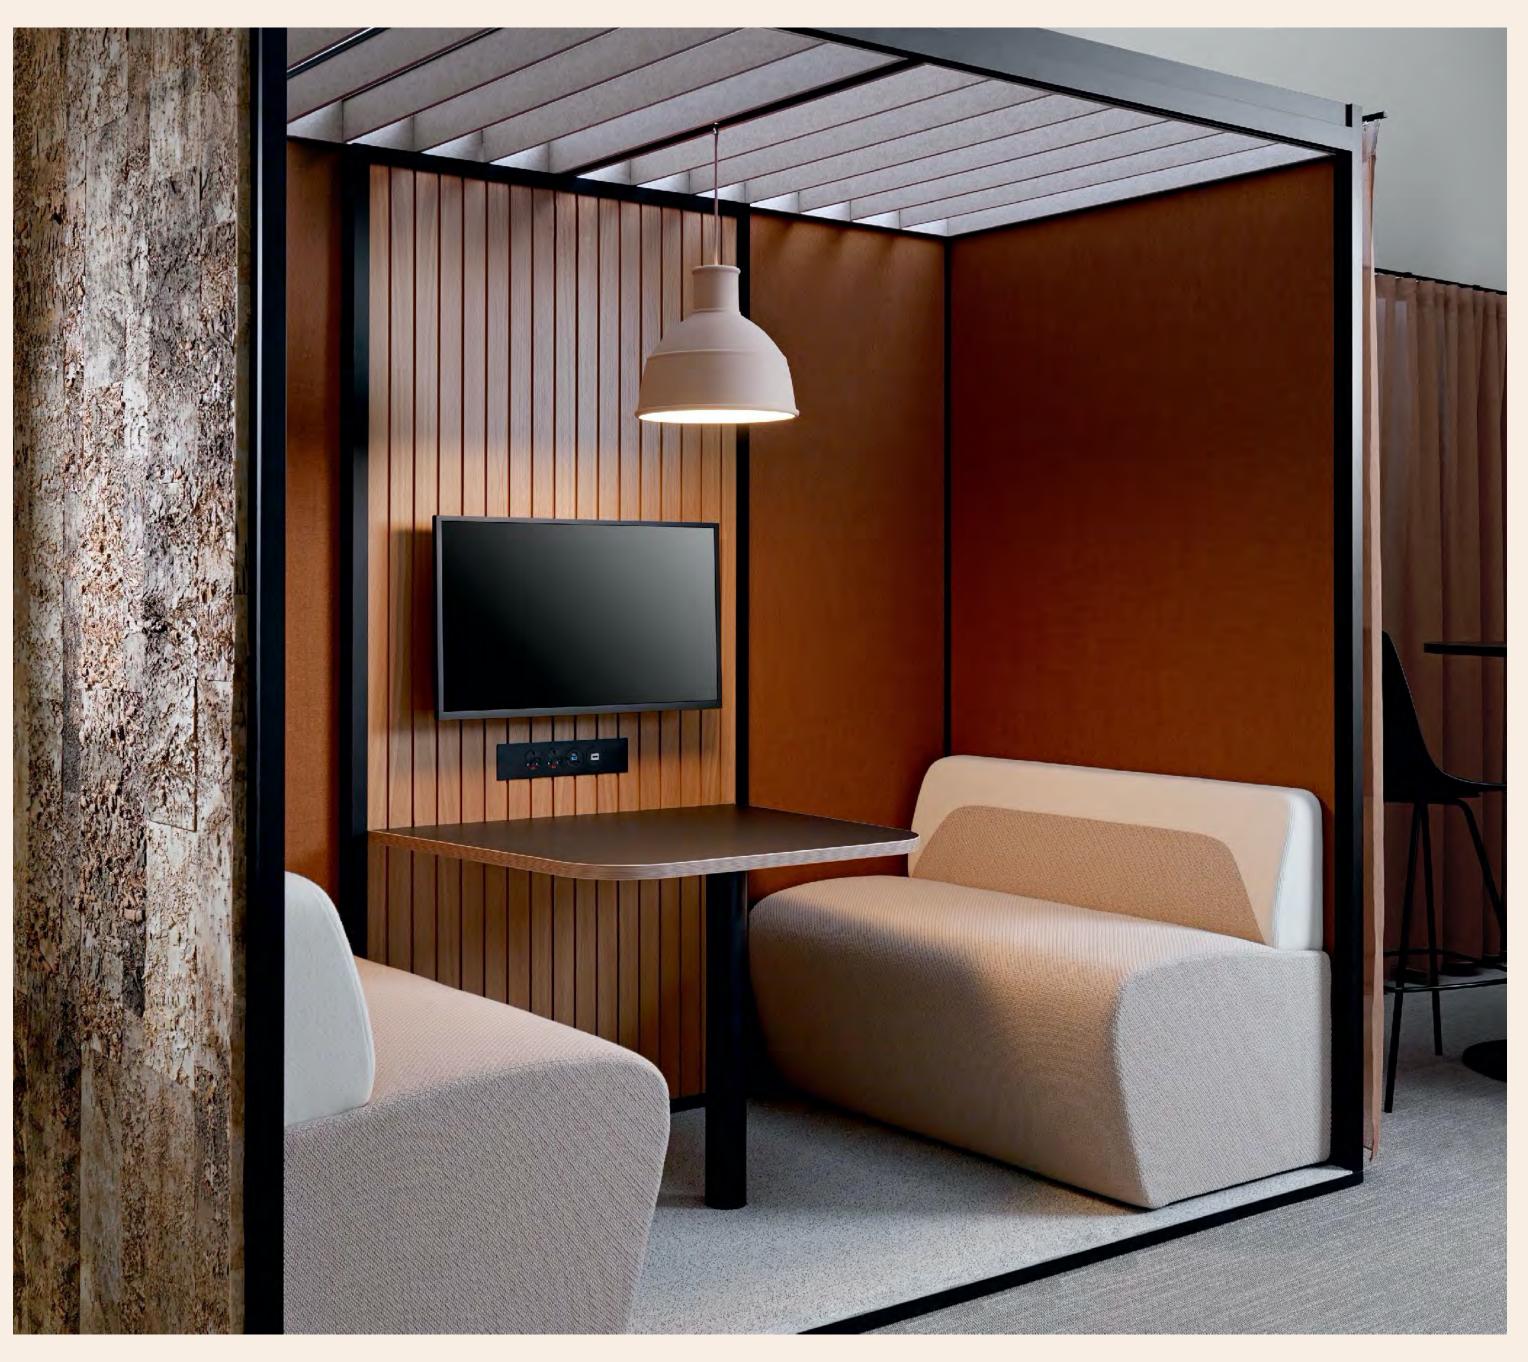

# **News**Connect

A meeting space designed for visual and acoustic privacy. Controllable lighting creates a softer space to focus and share ideas. Ventilation that maintains comfortable temperature and quality of air over longer periods.

#### Acoustics

Mews offers high levels of acoustic insulation, achieved through innovative sound absorbent wall panels - disconnecting you from the wider environment to focus, and providing acoustic privacy for calls.

#### Connectivity

Power to recharge USB A+C with HDMI connectivity to a screen recommended size 32".

#### Tables

Standard tables have an anti microbial Fenix top and rounded corners to maximise on space.