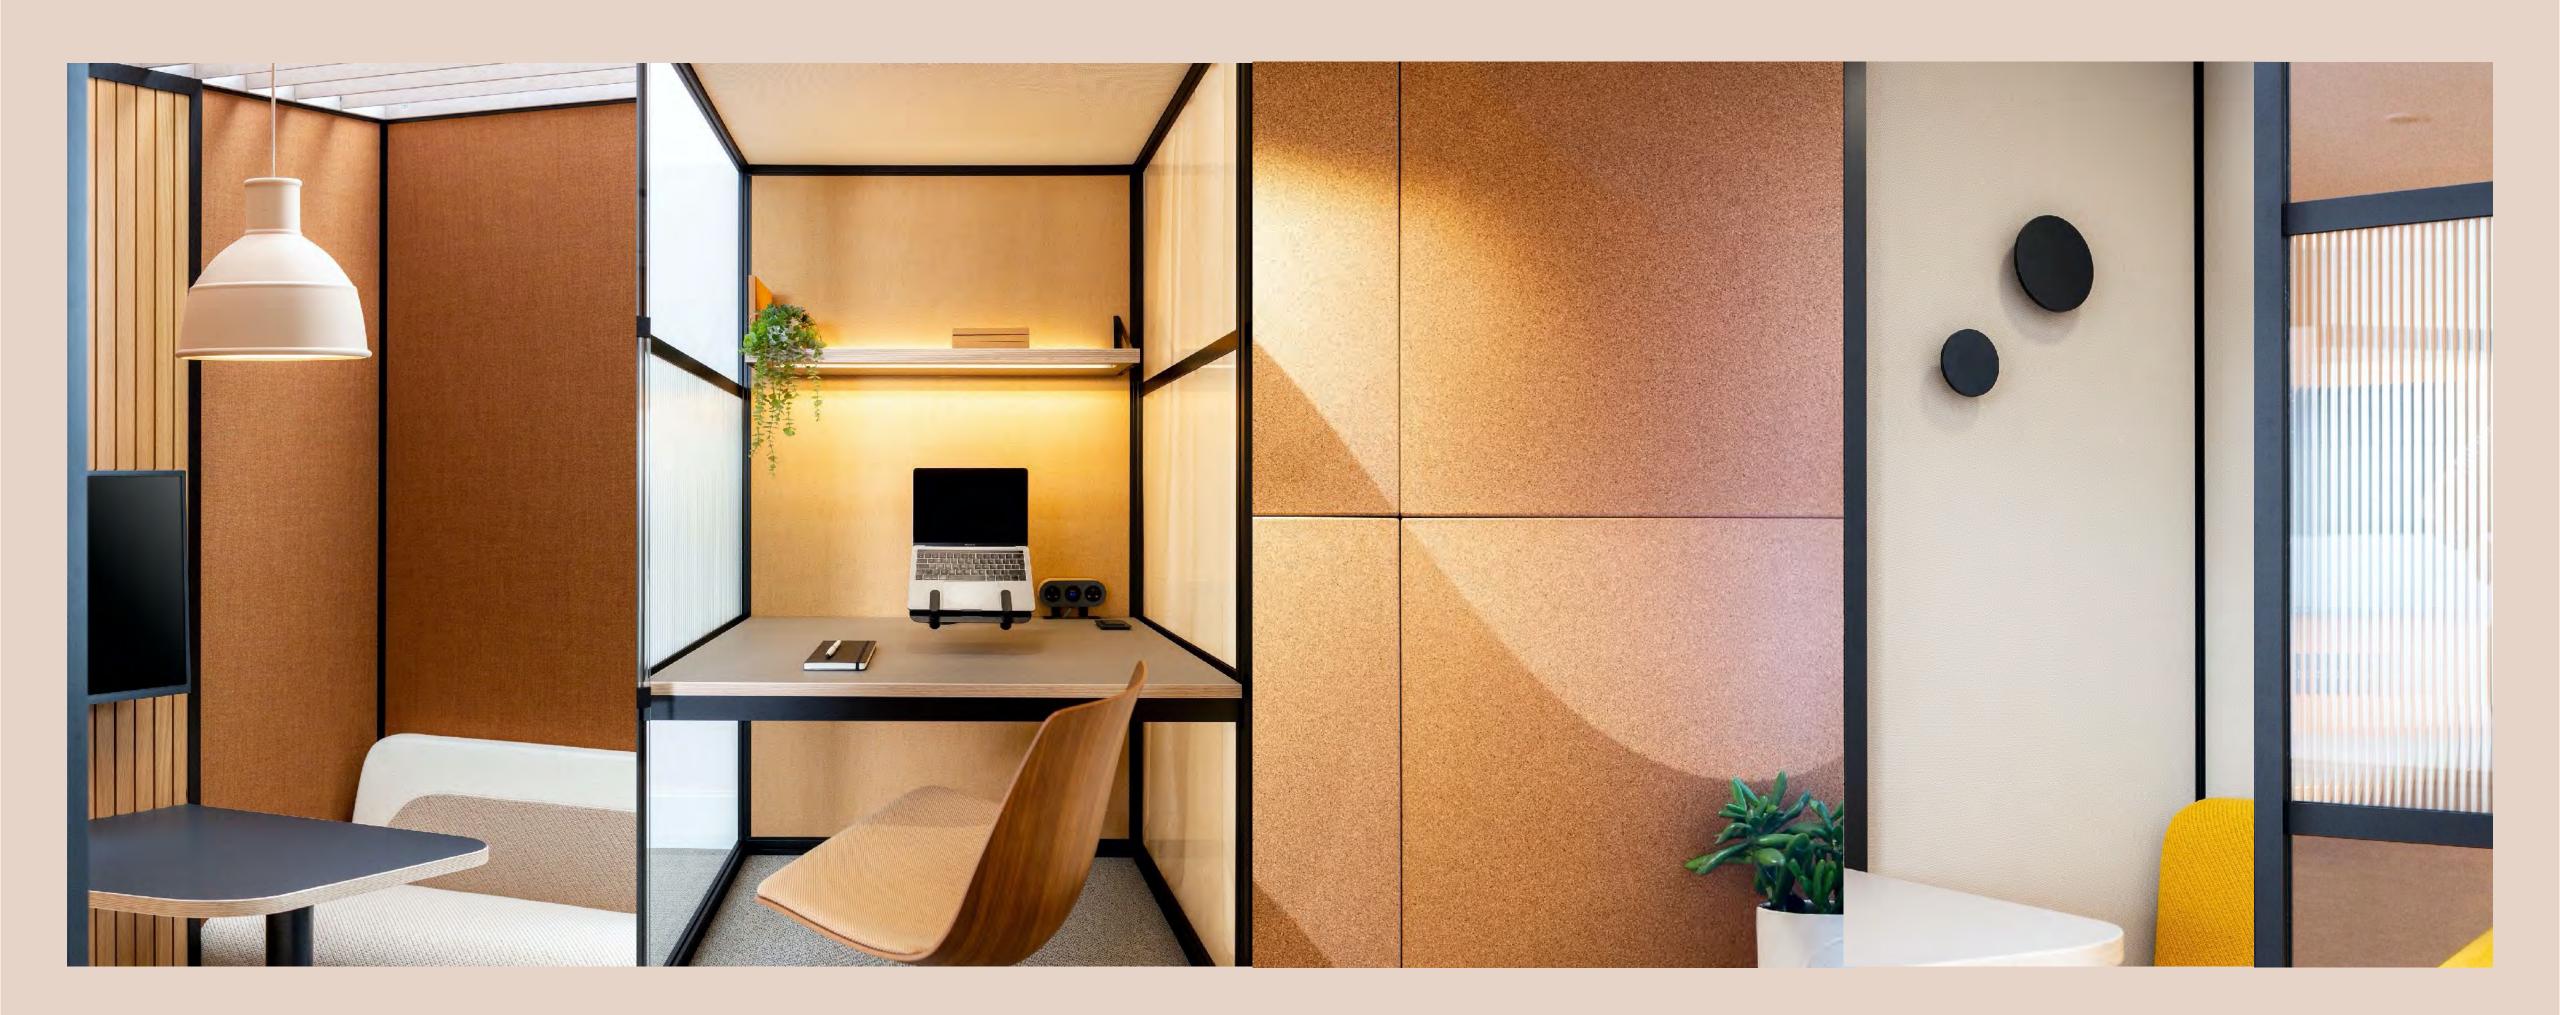

Collaborate

The space around the pods delineated by curtains on the Mews grid system, creates spaces perfect for collaboration and informal lounge settings.







#### Melu Acoustic



#### Ginger 2



#### Daybreak 2



#### Dawn 2



#### Haze



#### Drops Acoustic







# Why Mews?

Reasons

- Increased need for private video conferencing and focus space.
- Effective use of social spaces around the pods.
- Comfortable proportions for users and compact footprint.
- Simple to specify and plan.
- Easy to 'hack' and make stylish and unique configurations.
- Diverse modules to build landscapes perfect for the users needs.
- Specification easily updated and modified
- Acoustic & visual privacy
- Environmentally sound construction

# 

In Details

# Materiality & Texture





## Features





# 

Product Partners



#### **Mews Product Partners**





# 

Specification

### Mews

### Standard Features









#### Mews

#### Focus

- POD Structure, inc brush seal to door, Black RAL9005 frame, plinth, Band 1 fabric, 6mm toughened glass, Levelling plinth
- Work table in Black Fenix finish, fixed
- Airflow unit
- Acoustic roof mat
- Illuminated shelf, over desk
- Ultra low glare lighting 2x units, wireless switch
- Carpet Modulyss Grind 130
- Muuto Coat Hooks (x2)
- Desktop power unit, 2x power, 2x USB (A+C)
- Flow/Ollin laptop arm
- Glazing bars

#### Mews

#### Connect

- POD Structure, inc brush seal to door, RAL9005 frame, Cable Column in Cork,
   2x Power, Twin USB charge, Band 1 fabric,
   6mm toughened glass panels, levelling plinth
- Central Table, black Fenix & leg
-