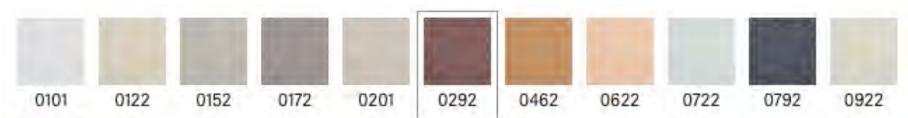

#### **Options**

| Band 2 fabric to both short ends  |
|-----------------------------------|
| Band 3 fabric to both short ends  |
| Privacy Reeded glass - (per wall) |
| Fabric rear wall, Band 1          |
| Fabric rear wall, Band 2          |
| Fabric rear wall, Band 3          |
| Non illuminated rear shelf        |
| Acoustic glass to rear wall       |
| External Whiteboard panel         |
| External Fluted Oak panel         |
| External 10mm Cork panel          |

#### **Options**

| Band 2 fabric ends & back wall     |
|------------------------------------|
| Band 3 fabric ends & back wall     |
| Fluted oak face to internal column |
| Privacy Reeded glass - (per wall)  |
| Band 3 fabric ends & back wall     |
| Laminated glass x2 front panels    |
| External cladding panel, 10mm Cork |
| External Whiteboard panel          |
| External Fluted Oak panel          |
| Specialist External Cladding       |