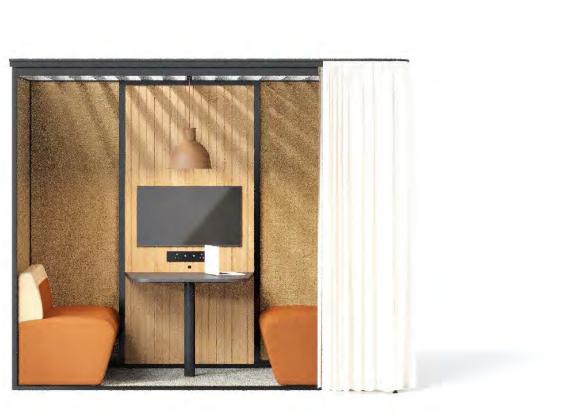

# **News**Connect

A meeting space designed for visual and acoustic privacy. Controllable lighting creates a softer space to focus and share ideas. Ventilation that maintains comfortable temperature and quality of air over longer periods.

#### Acoustics

Mews offers high levels of acoustic insulation, achieved through innovative sound absorbent wall panels - disconnecting you from the wider environment to focus, and providing acoustic privacy for calls.

#### Connectivity

Power to recharge USB A+C with HDMI connectivity to a screen recommended size 32".

#### Tables

Standard tables have an anti microbial Fenix top and rounded corners to maximise on space.