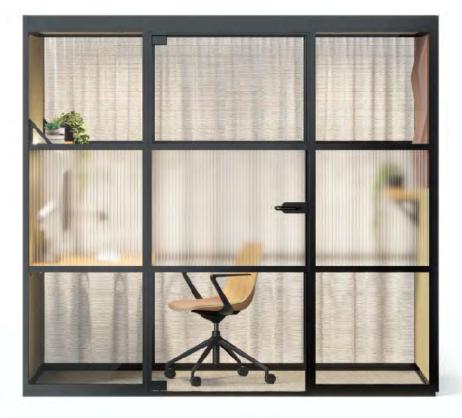

## Mews Focus

A quiet space designed for visual and acoustic privacy. Lighting modes created for video conferencing and prolonged pieces of work with ventilation that maintains comfortable temperature and quality of air.

Whilst your Focus pod can be upholstered in any colour, on the desk wall, we recommend using natural tones that reflect a flattering colour across the face and the introduction of subtle texture can introduce interest and create visual privacy too.

#### Focus

- POD Structure, inc brush seal to door, Black RAL9005 frame, plinth, Band 1 fabric, 6mm toughened glass, Levelling plinth
- Work table in Black Fenix finish, fixed
- Airflow unit
- Acoustic roof mat
- Illuminated shelf, over desk
- Ultra low glare lighting 2x units, wireless switch
- Carpet Modulyss Grind 130
- Muuto Coat Hooks (x2)
- Desktop power unit, 2x power, 2x USB (A+C)
- Flow/Ollin laptop arm
- Glazing bars