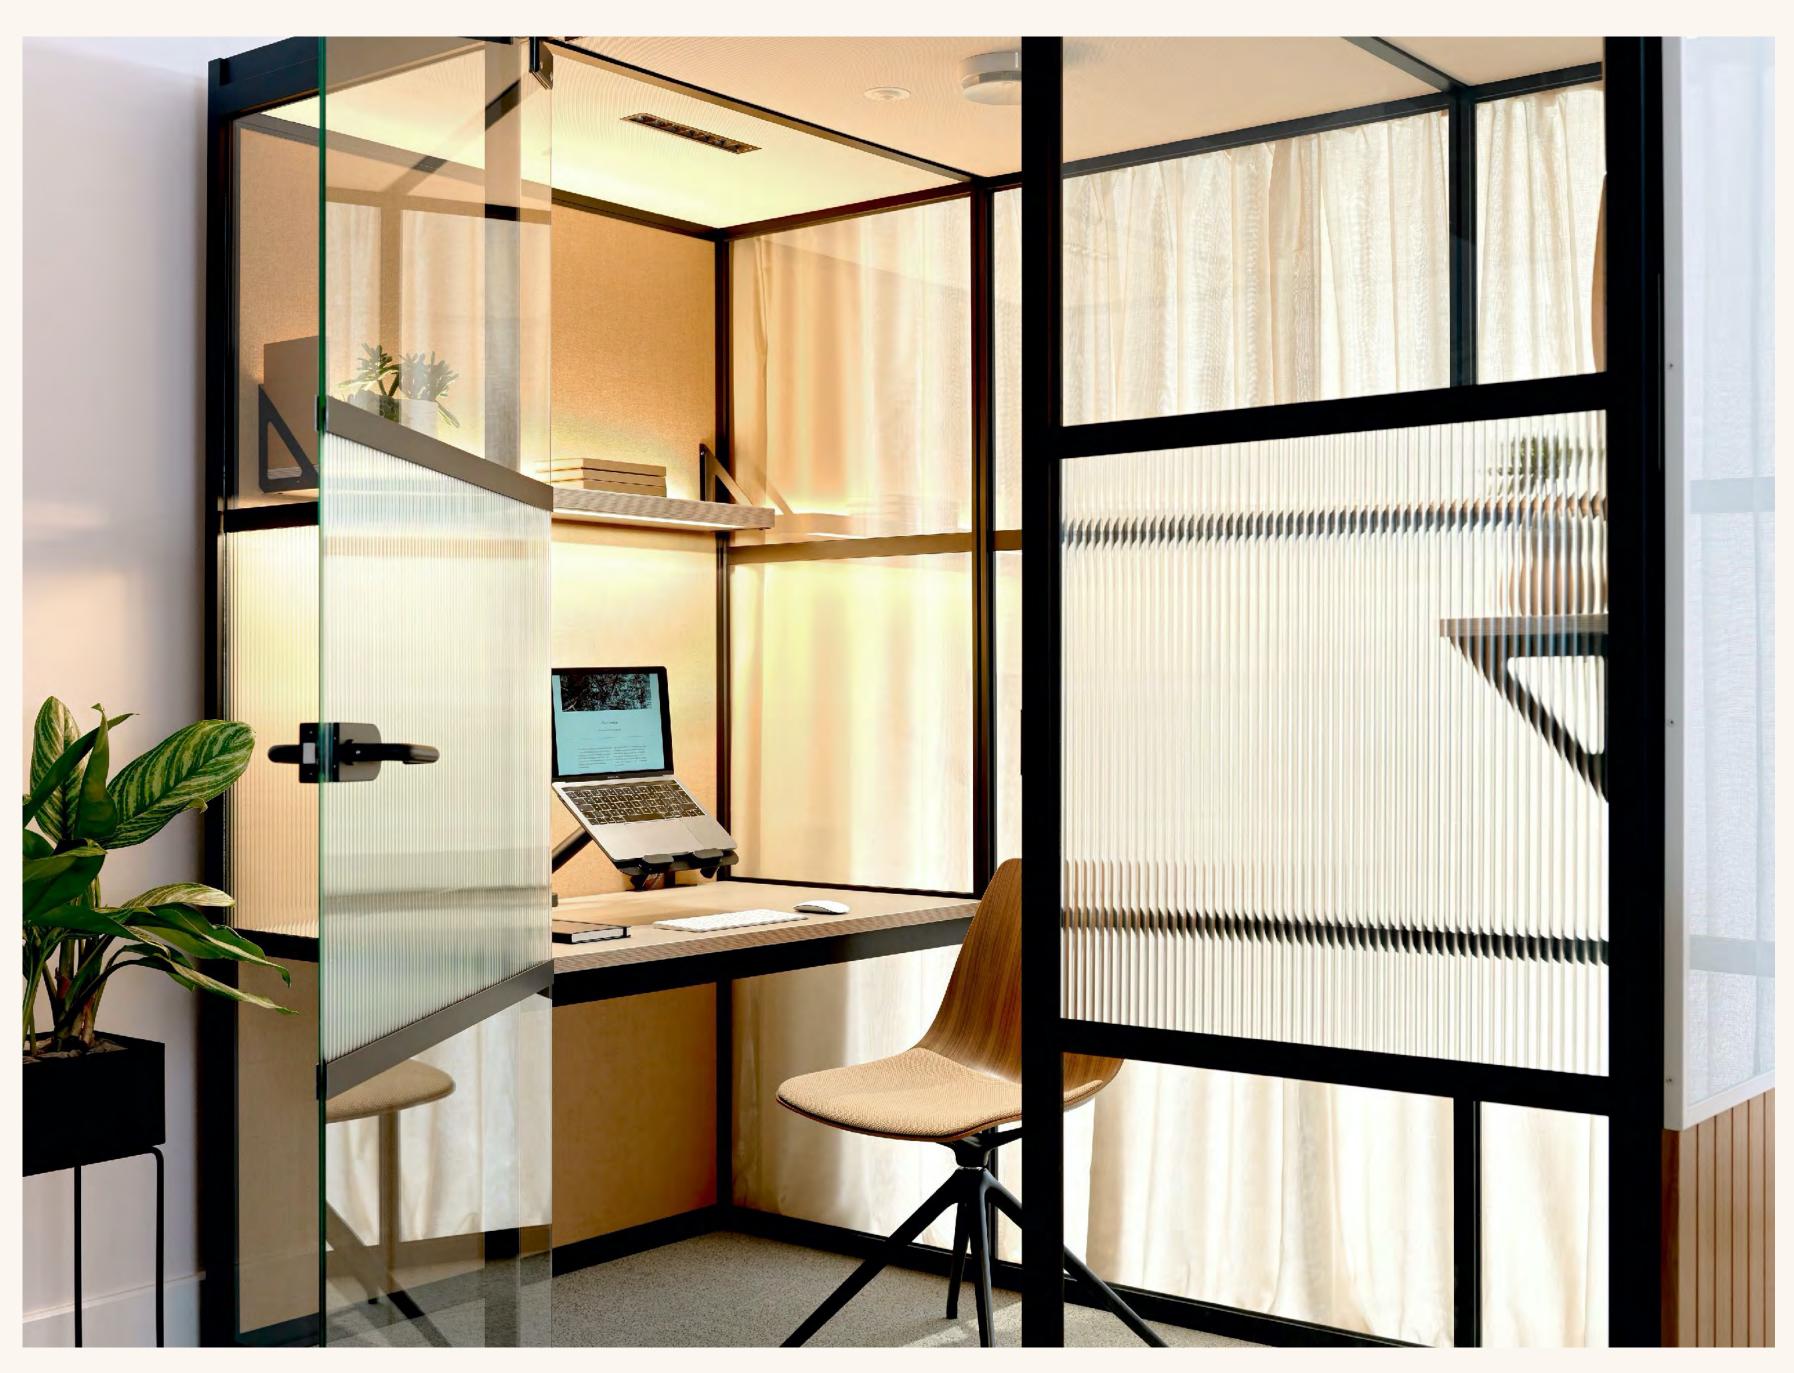

## Mews Focus

A quiet space designed for visual and acoustic privacy. Lighting modes created for video conferencing and prolonged pieces of work with ventilation that maintains comfortable temperature and quality of air.

#### Lighting

We have all become very aware of how we look on camera, from the first moment we log in to our video call to the moment we catch a glimpse of our faces on the attendee screen. Having that human connection is vital to gauge response and better understand the conversation. Creating a flattering environment to be seen is paramount, boosting confidence and projecting the right message for your brand. There are several elements to control to create a complimentary visual for video conferencing: lighting, colour, shape, and texture.

The VC lighting system creates loop lighting, where a small shadow of the subjects noses on their cheeks and avoids dark shadows around the eyes. The light source is slightly higher than eye level and about 30-45 degrees from the camera and bounces light off the back wall to distribute a defused, soft light evenly across the face. The rear downlight against the back wall provides a halo effect, a flattering contrast around the head.

Whilst your Focus pod can be upholstered in any colour, on the desk wall, we recommend using natural tones that reflect a flattering colour across the face and the introduction of subtle texture can introduce interest and create visual privacy too.