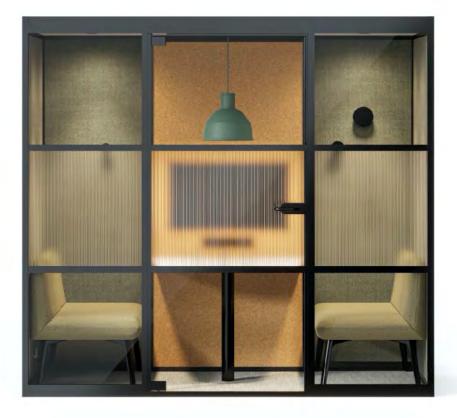

# **News**Connect

A meeting space designed for visual and acoustic privacy. Controllable lighting creates a softer space to focus and share ideas. Ventilation that maintains comfortable temperature and quality of air over longer periods.

#### Air Quality & Temperature

Our new ventilation system allows fresh air to be drawn in - hot air extracted out. All pods are also set to deliver 12 air changes per hour as a 'nominal' setting. Providing quality air flow and a stimulating atmosphere whist maintaining the ambient temperature.

#### Acoustics

Mews offers high levels of acoustic insulation, achieved through innovative sound absorbent wall panels - disconnecting you from the wider environment to focus, and providing acoustic privacy for calls.

#### Connectivity

Power to recharge USB A+C with HDMI connectivity to a screen recommended size 32".

#### Tables

Standard tables have an anti microbial Fenix top and rounded corners to maximise on space.