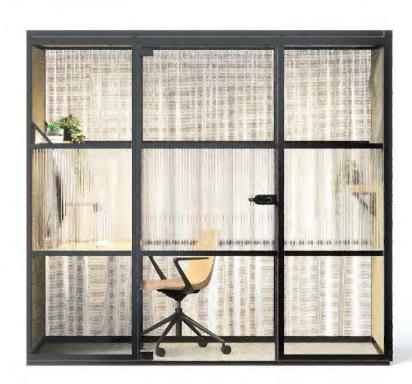

## Mews Focus

A quiet space designed for visual and acoustic privacy. Lighting modes created for video conferencing and prolonged pieces of work with ventilation that maintains comfortable temperature and quality of air.

### **Lighting Design**

## Video Conferencing

#### Lighting

We have all become very aware of how we look on camera, from the first moment we log in to our video call to the moment we catch a glimpse of our faces on the attendee screen. Having that human connection is vital to gauge response and better understand the conversation. Creating a flattering environment to be seen is paramount, boosting confidence and projecting the right message for your brand. There are several elements to control to create a complimentary visual for video conferencing: lighting, colour, shape, and texture.

The VC lighting system creates loop lighting, where a small shadow of the subjects noses on their cheeks and avoids dark shadows around the eyes. The light source is slightly higher than eye level and about 30-45 degrees from the camera and bounces light off the back wall to distribute a defused, soft light evenly across the face. The rear downlight against the back wall provides a halo effect, a flattering contrast around the head.

Whilst your Focus pod can be upholstered in any colour, on the desk wall, we recommend using natural tones that reflect a flattering colour across the face and the introduction of subtle texture can introduce interest and create visual privacy too.