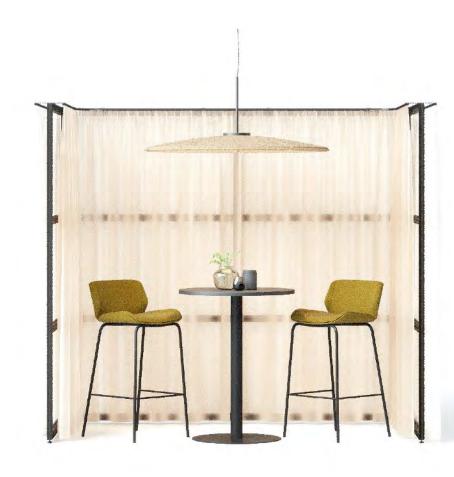

## Meus Collaborate

The space around the pods delineated by curtains on the Mews grid system, creates spaces perfect for collaboration and informal lounge settings.

#### Collaborate

 Mews 'U' frame with internal curtain on 3 sides in Kvadrat Dawn

#### **Mews** Collaborate

• Mews 'U' frame with internal curtain on 3 sides in Kvadrat Dawn