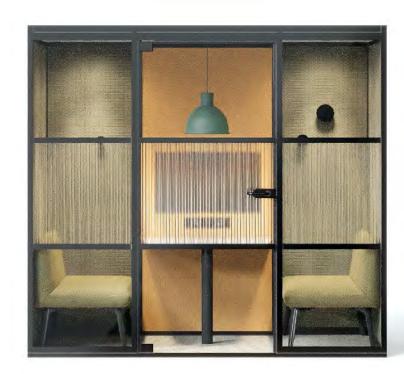

# **News**Connect

A meeting space designed for visual and acoustic privacy. Controllable lighting creates a softer space to focus and share ideas. Ventilation that maintains comfortable temperature and quality of air over longer periods.

# Ergonomics Comfort & Performance

#### Air Quality & Temperature

Our new ventilation system allows fresh air to be drawn in - hot air extracted out. All pods are also set to deliver 12 air changes per hour as a 'nominal' setting. Providing quality air flow and a stimulating atmosphere whist maintaining the ambient temperature.

#### Acoustics

Mews offers high levels of acoustic insulation, achieved through innovative sound absorbent wall panels - disconnecting you from the wider environment to focus, and providing acoustic privacy for calls.