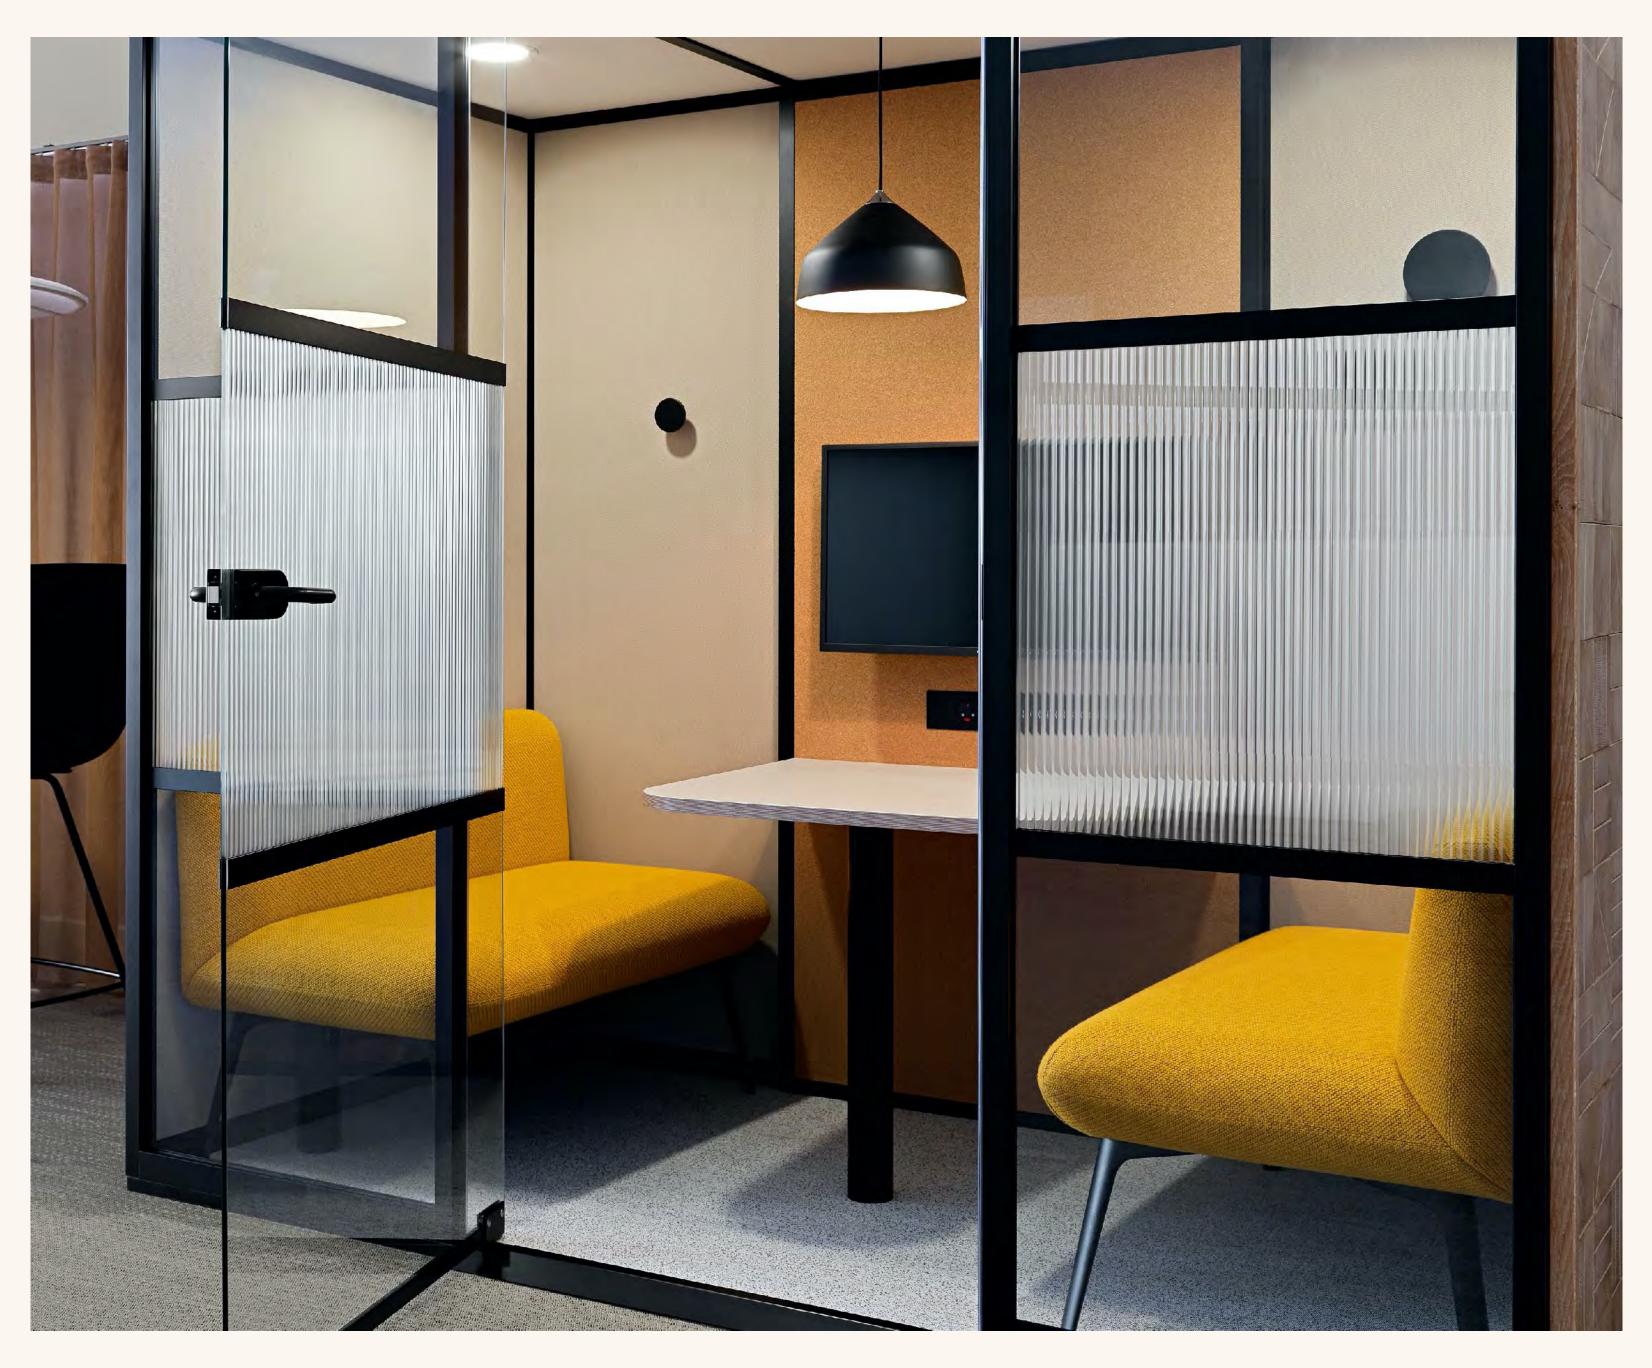

# **News**Connect

A meeting space designed for visual and acoustic privacy. Controllable lighting creates a softer space to focus and share ideas. Ventilation that maintains comfortable temperature and quality of air over longer periods.

#### Acoustics

Mews offers high levels of acoustic insulation, achieved through innovative sound absorbent wall panels - disconnecting you from the wider environment to focus, and providing acoustic privacy for calls.

#### Connectivity

Power to recharge USB A+C with HDMI connectivity to a screen recommended size 32".

#### Tables

Standard tables have an anti microbial Fenix top and rounded corners to maximise on space.