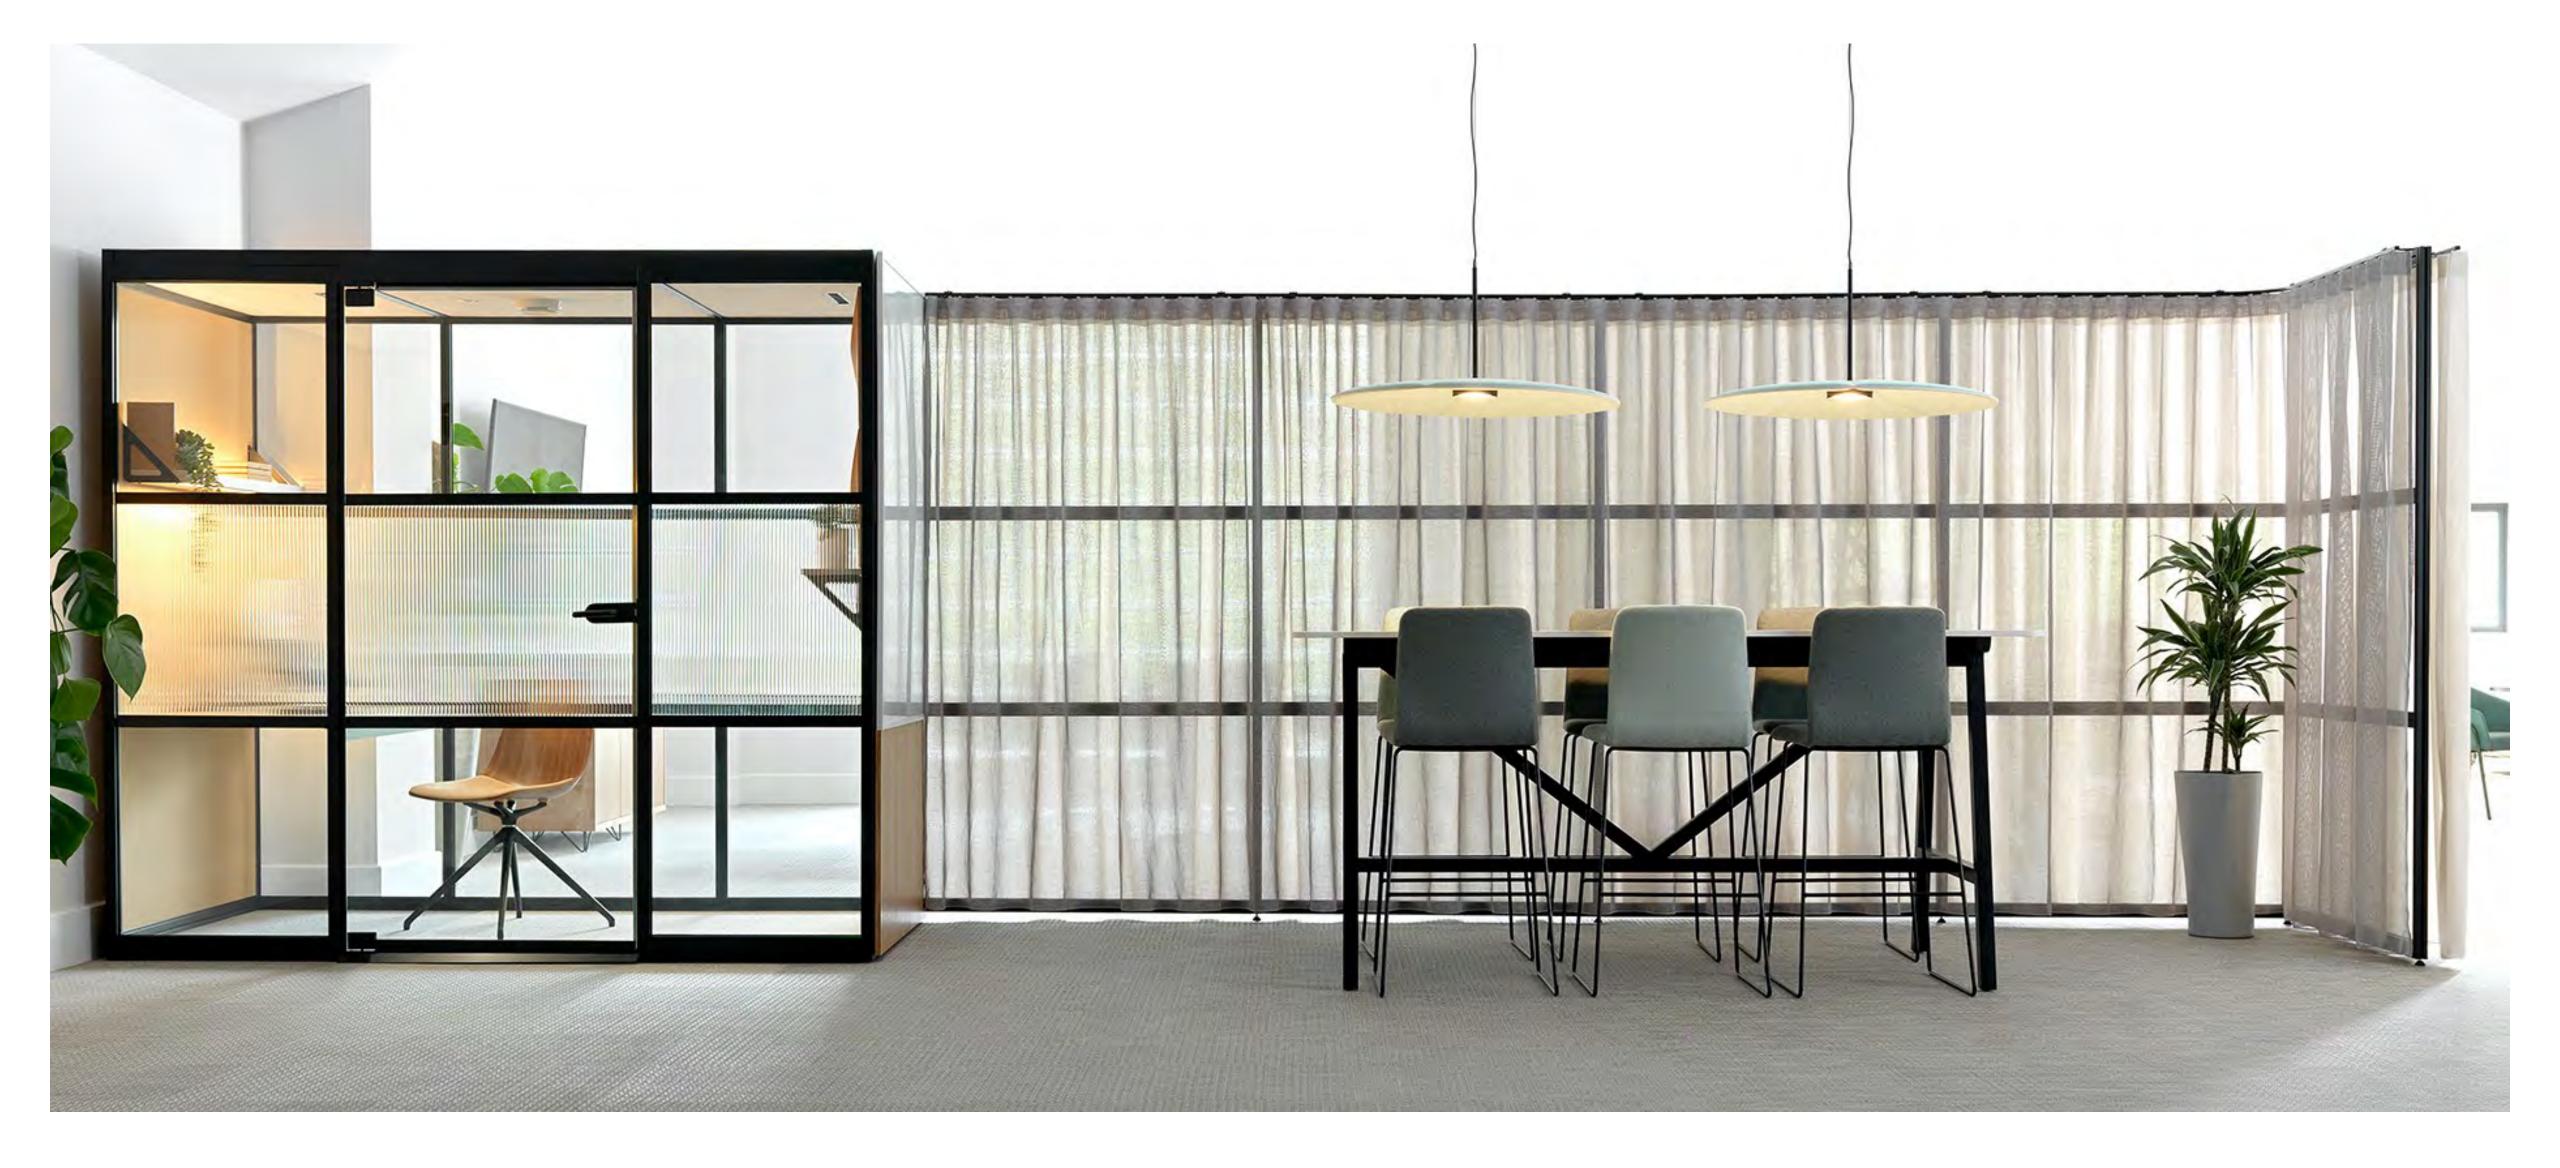

# **News**Connect

A meeting space designed for visual and acoustic privacy. Controllable lighting creates a softer space to focus and share ideas. Ventilation that maintains comfortable temperature and quality of air over longer periods.

# Meu/S Connect Open

An informal meeting space designed for keeping in touch with your space and people around you. The slatted ceiling creates and open well lit space with different level of attachment.

## Meus Collaborate

The space around the pods delineated by curtains on the Mews grid system, creates spaces perfect for collaboration and informal lounge settings.