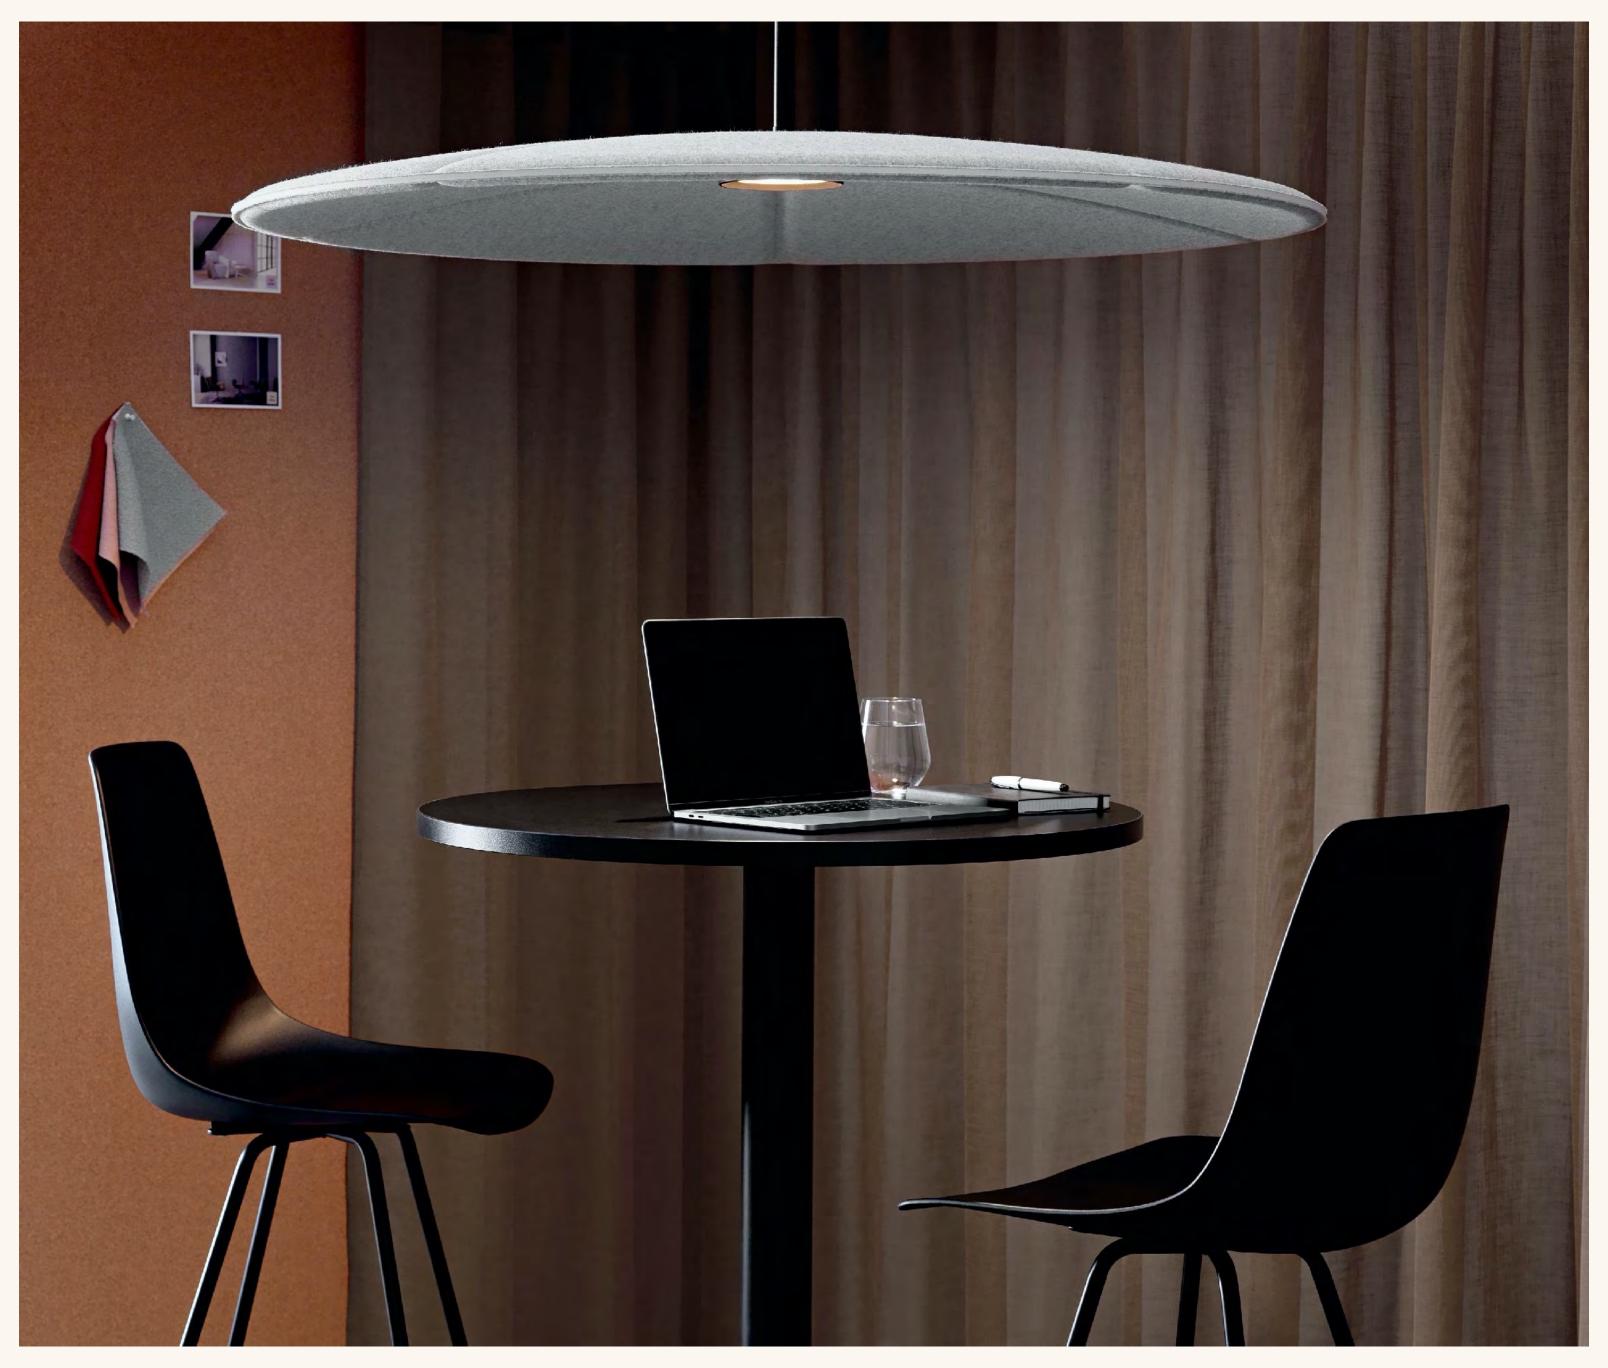

#### Lighting

We have all become very aware of how we look on camera, from the first moment we log in to our video call to the moment we catch a glimpse of our faces on the attendee screen. Having that human connection is vital to gauge response and better understand the conversation. Creating a flattering environment to be seen is paramount, boosting confidence and projecting the right message for your brand. There are several elements to control to create a complimentary visual for video conferencing: lighting, colour, shape, and texture.

The VC lighting system creates loop lighting, where a small shadow of the subjects noses on their cheeks and avoids dark shadows around the eyes. The light source is slightly higher than eye level and about 30-45 degrees from the camera and bounces light off the back wall to distribute a defused, soft light evenly across the face. The rear downlight against the back wall provides a halo effect, a flattering contrast around the head.

Whilst your Focus pod can be upholstered in any colour, on the desk wall, we recommend using natural tones that reflect a flattering colour across the face and the introduction of subtle texture can introduce interest and create visual privacy too.