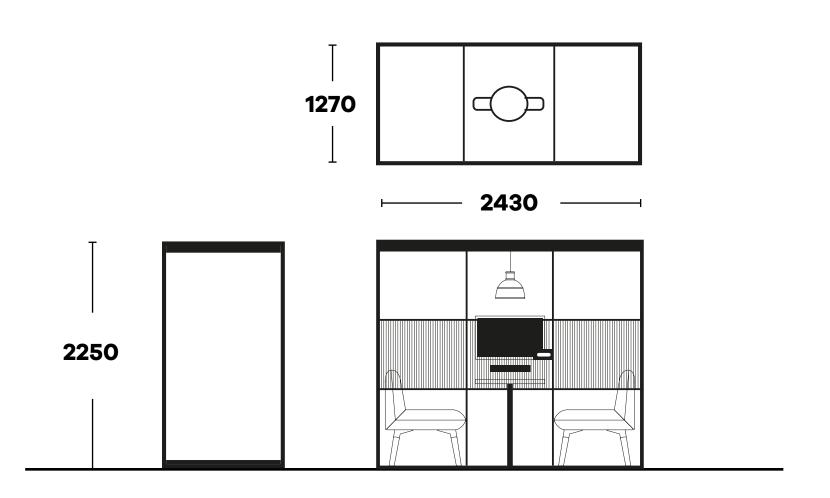

# **News**Connect

A meeting space designed for visual and acoustic privacy. Controllable lighting creates a softer space to focus and share ideas. Ventilation that maintains comfortable temperature and quality of air over longer periods.