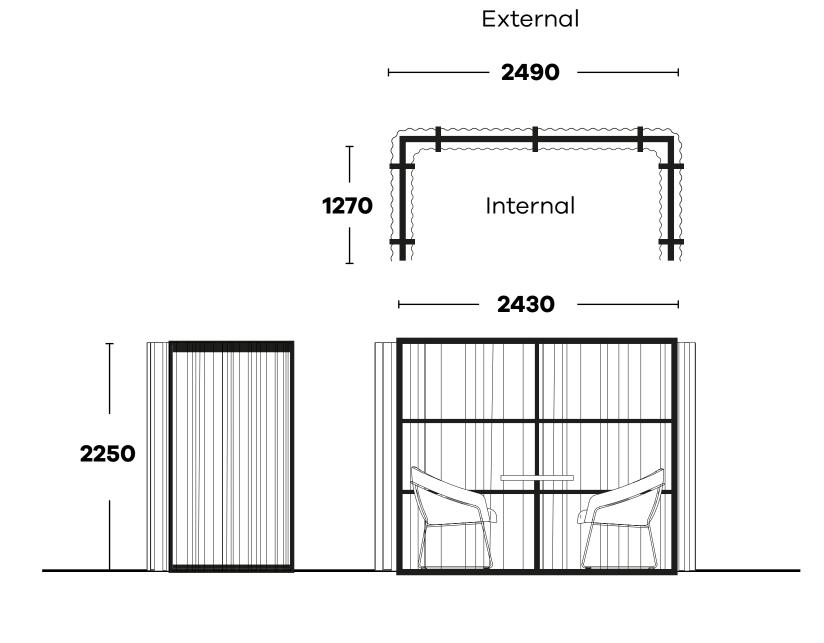

#### Collaborate

 Mews 'U' frame with internal curtain on 3 sides in Kvadrat Dawn

#### **Mews** Collaborate

• Mews 'U' frame with internal curtain on 3 sides in Kvadrat Dawn