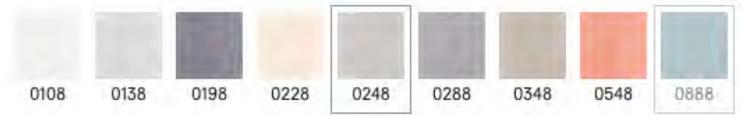

#### **Options**

| Band 2 fabric to both short ends  |
|-----------------------------------|
| Band 3 fabric to both short ends  |
| Privacy Reeded glass - (per wall) |
| Fabric rear wall, Band 1          |
| Fabric rear wall, Band 2          |
| Fabric rear wall, Band 3          |
| Non illuminated rear shelf        |
| Acoustic glass to rear wall       |
| External Whiteboard panel         |
| External Fluted Oak panel         |
| External 10mm Cork panel          |

#### **Options**

| Band 2 fabric ends & back wall     |
|------------------------------------|
| Band 3 fabric ends & back wall     |
| Fluted oak face to internal column |
| Privacy Reeded glass - (per wall)  |
| Band 3 fabric ends & back wall     |
| Laminated glass x2 front panels    |
| External cladding panel, 10mm Cork |
| External Whiteboard panel          |
| External Fluted Oak panel          |
| Specialist External Cladding       |