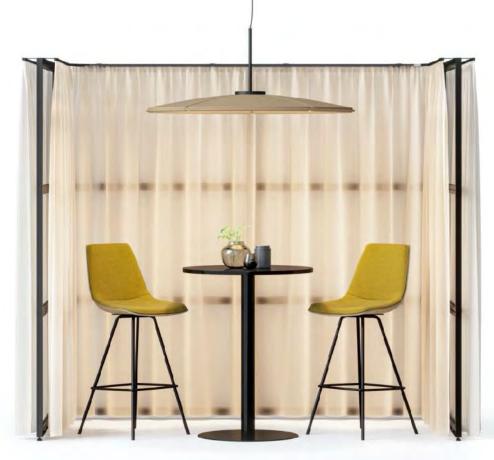

## Meus Collaborate

The space around the pods delineated by curtains on the Mews grid system, creates spaces perfect for collaboration and informal lounge settings.

#### Collaborate

 Mews 'U' frame with internal curtain on 3 sides in Kvadrat Dawn

#### **Mews** Collaborate

• Mews 'U' frame with internal curtain on 3 sides in Kvadrat Dawn