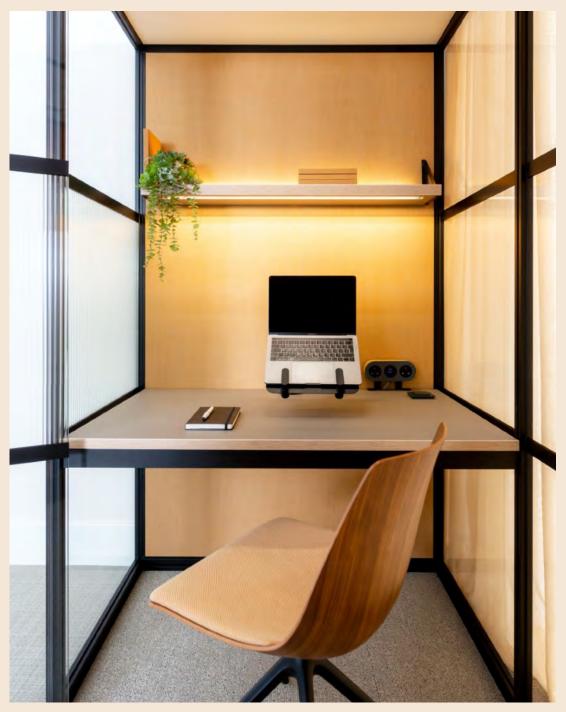

## Mews Focus

A quiet space designed for visual and acoustic privacy. Lighting modes created for video conferencing and prolonged pieces of work with ventilation that maintains comfortable temperature and quality of air.

#### Lighting

We have all become very aware of how we look on camera, from the first moment we log in to our video call to the moment we catch a glimpse of our faces on the attendee screen. Having that human connection is vital to gauge response and better understand the conversation. Creating a flattering environment to be seen is paramount, boosting confidence and projecting the right message for your brand. There are several elements to control to create a complimentary visual for video conferencing: lighting, colour, shape, and texture.

The VC lighting system creates loop lighting, where a small shadow of the subjects noses on their cheeks and avoids dark shadows around the eyes. The light source is slightly higher than eye level and about 30-45 degrees from the camera and bounces light off the back wall to distribute a defused, soft light evenly across the face. The rear downlight against the back wall provides a halo effect, a flattering contrast around the head.

Whilst your Focus pod can be upholstered in any colour, on the desk wall, we recommend using natural tones that reflect a flattering colour across the face and the introduction of subtle texture can introduce interest and create visual privacy too.