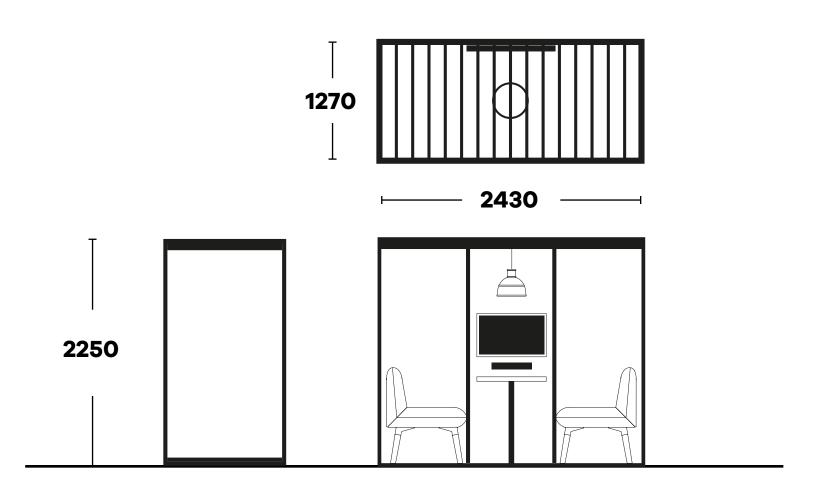

# Meu/S Connect Open

An informal meeting space designed for keeping in touch with your space and people around you. The slatted ceiling creates and open well lit space with different level of attachment.