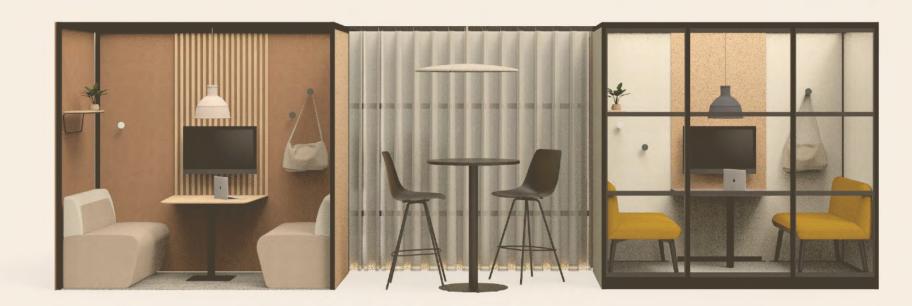

## Mews Focus

A quiet space designed for visual and acoustic privacy. Lighting modes created for video conferencing and prolonged pieces of work with ventilation that maintains comfortable temperature and quality of air.

# Meu/S Connect Open

An informal meeting space designed for keeping in touch with your space and people around you. The slatted ceiling creates and open well lit space with different level of attachment.

## Meus Collaborate

The space around the pods delineated by curtains on the Mews grid system, creates spaces perfect for collaboration and informal lounge settings.