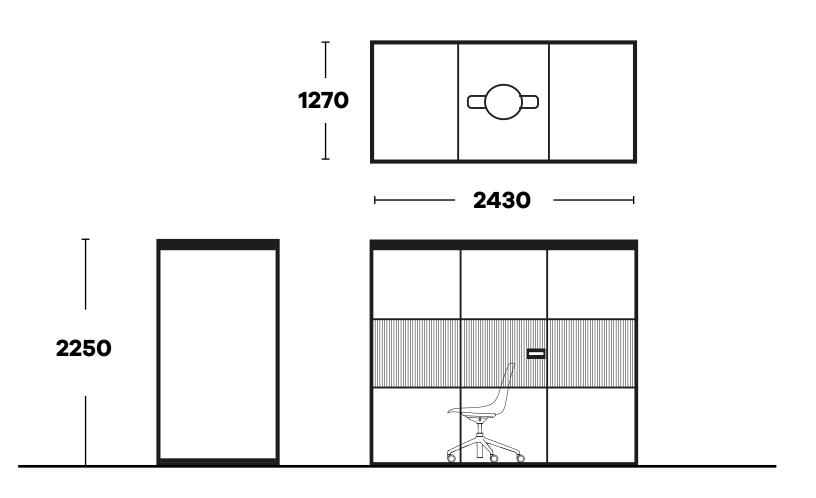

#### Focus

- POD Structure, inc brush seal to door, Black RAL9005 frame, plinth, Band 1 fabric, 6mm toughened glass, Levelling plinth
- Work table in Black Fenix finish, fixed
- Airflow unit
- Acoustic roof mat
- Illuminated shelf, over desk
- Ultra low glare lighting 2x units, wireless switch
- Carpet Modulyss Grind 130
- Muuto Coat Hooks (x2)
- Desktop power unit, 2x power, 2x USB (A+C)
- Flow/Ollin laptop arm
- Glazing bars

#### POD Structure, inc brush seal to door, Black RAL9005 frame, plinth, Band 1 fabric, 6mm toughened glass panels, Levelling plinth

- Work table in Black Fenix finish, fixed
- Airflow unit
- Acoustic roof mat
- Illuminated shelf, over desk
- Ultra low glare lighting 2x units, with wireless switch
- Carpet Modulyss Grind 130
- Muuto Coat Hooks (1x small, 1x large)
- OE Ply desktop power unit, 2x power, twin USB charge (A+C)
- Flow/Ollin laptop arm
- Glazing bars (to five glass panels and door)