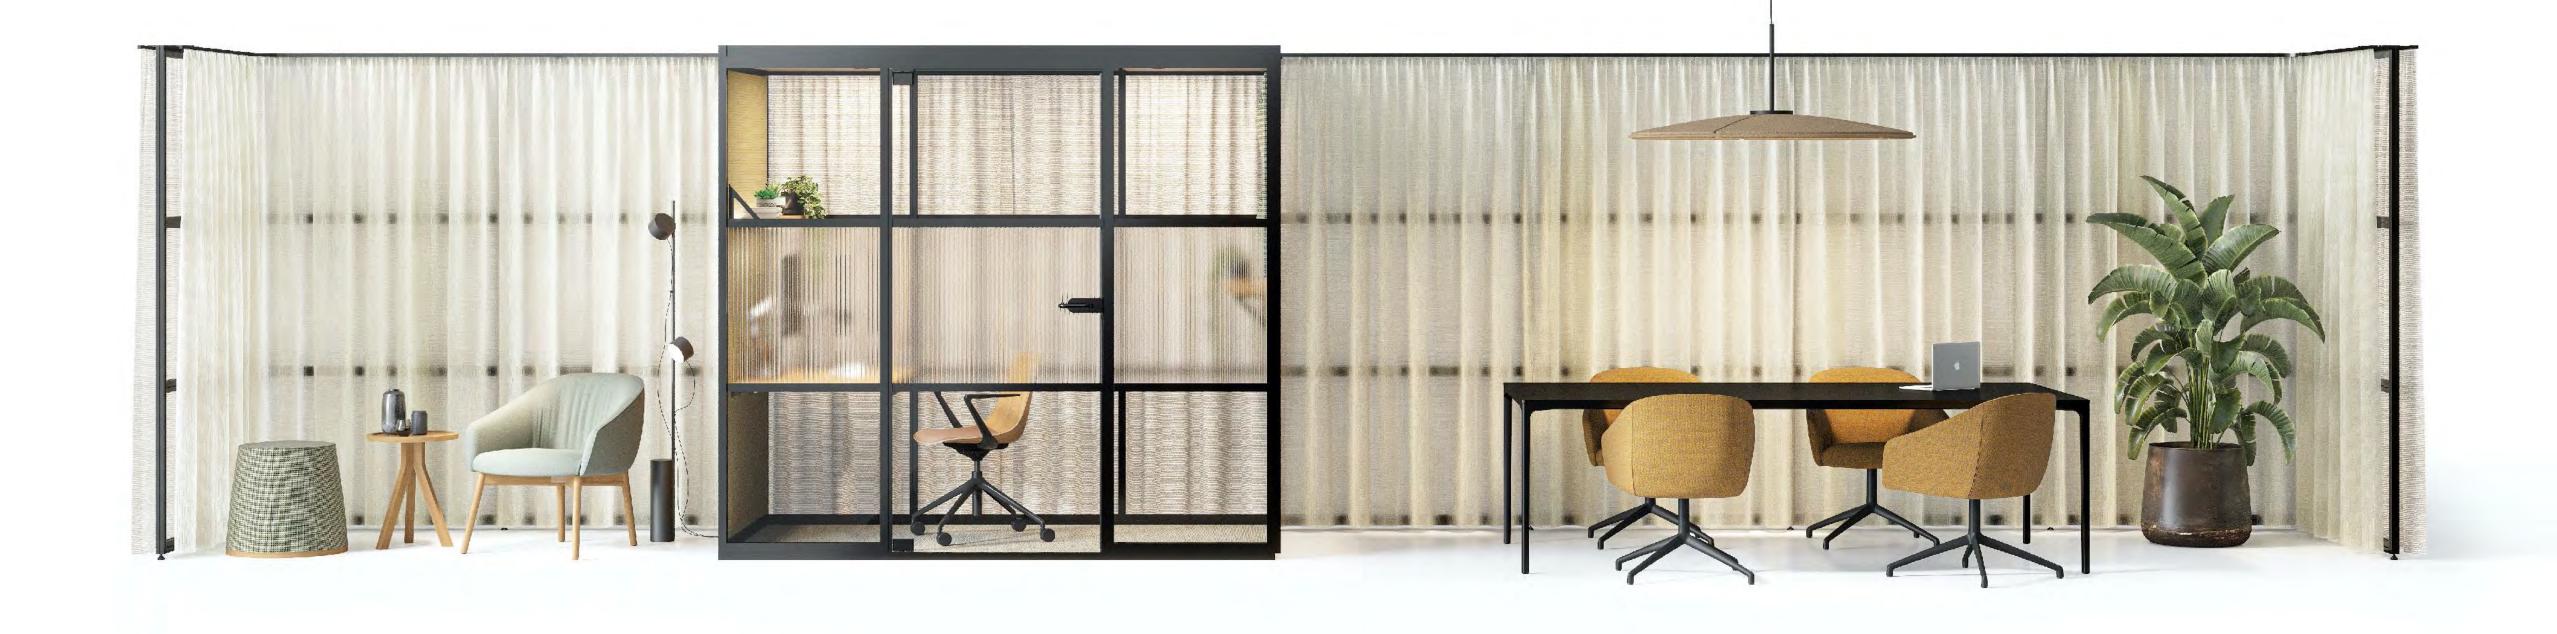

# Positive Spaces

Remove the Negative Concept

Exploring the space around Mews is just as rewarding as Mews itself. We took the negative space, which is the space between, and surrounding an object, to form another space. The Mews pods can be the focus of the space, but the negative space can be just as important creating ideal spaces for collaborations and bonding with others. Mews removes the negative and make positive spaces.

## Meus Collaborate

The space around the pods delineated by curtains on the Mews grid system, creates spaces perfect for collaboration and informal lounge settings.