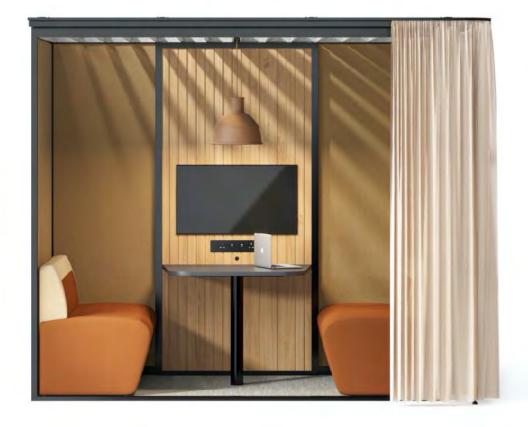

# Meu/S Connect Open

An informal meeting space designed for keeping in touch with your space and people around you. The slatted ceiling creates and open well lit space with different level of attachment.