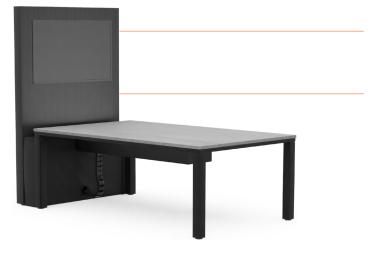

### PLAY HEIGHT ADJUSTABLE MEDIA TABLE

The Height Adjustable Media table allows you to add more flexibility and agility to your spontaneous meeting or working space. This table meets the new demands of a modern office and allows you to elegantly apply more function to an already elegant form.

#### Media table

Electric height adjustable table frame in black. Offering a height range of 730mm to 1220mm. Complete with Integrated media mounting display panel.

### Table Options

Integrated AV Power Integrated AV Power Module with Show Me Cable Dry Wipe on rear of Media Mounting Display Anti Collision Sensor Upgrade