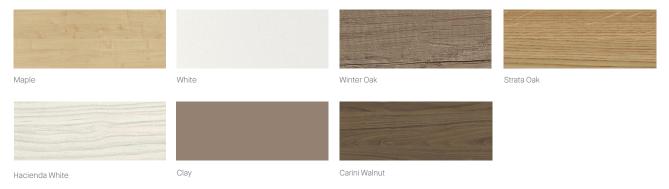

### PLAY HEIGHT ADJUSTABLE MEDIA TABLE

The Height Adjustable Media table allows you to add more flexibility and agility to your spontaneous meeting or working space. This table meets the new demands of a modern office and allows you to elegantly apply more function to an already elegant form.

### Play Height Adjustable Media Table – Product Detail



#### Media table

Electric height adjustable table frame in black. Offering a height range of 730mm to 1220mm. Complete with Integrated media mounting display panel.

### Table Options

Integrated AV Power Integrated AV Power Module with Show Me Cable Dry Wipe on rear of Media Mounting Display Anti Collision Sensor Upgrade

#### **Dimensions**



1200mm

# **SENATOR**

PLAY

### Media Wall Finishes



### Table Top Finishes



## Frame Finishes