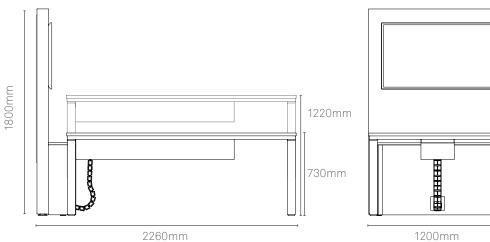

#### **Dimensions**

1200mm

#### Media table

Electric height adjustable table frame in black. Offering a height range of 730mm to 1220mm. Complete with Integrated media mounting display panel.