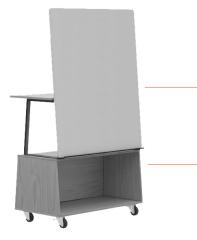

## Mobile Presentation Unit with Drywipe Panel and Table

1780mm unit with drywipe panel and a table\* on the reverse. Comes with ply open storage at the base.

Grain Direction Side to side on horizontal panels and top to bottom on vertical panels. Front to back on shelves.