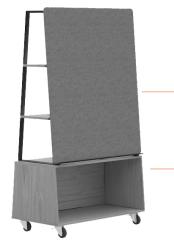

#### Grain Direction

Side to side on horizontal panels and top to bottom on vertical panels. Front to back on shelves.

Mobile Presentation Unit with Pinnable Panel and Shelves

1780mm unit with pinnable fabric panel and shelves on the reverse. Comes with ply open storage at the base.