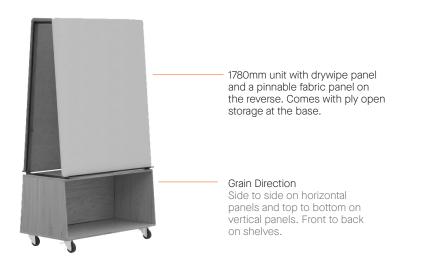

## Mobile Presentation Unit with Drywipe Panel and Shelves

1780mm unit with drywipe panel and shelves on the reverse. Comes with ply open storage at the base.

#### Grain Direction

Side to side on horizontal panels and top to bottom on vertical panels. Front to back on shelves.

Mobile Presentation Unit with Pinnable Panel and Shelves

1780mm unit with pinnable fabric panel and shelves on the reverse. Comes with ply open storage at the base.