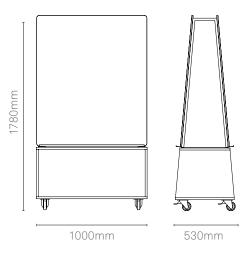

### Standard Features

Lower Ply Storage Lockable Heavy Duty Castors Rigid Steel Upper Frame KD Assembly