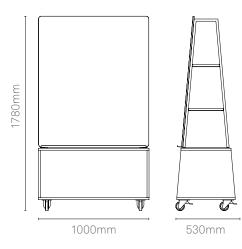

## Mobile Presentation Unit with Drywipe Panel and Shelves

1780mm unit with drywipe panel and shelves on the reverse. Comes with ply open storage at the base.

#### Grain Direction

Side to side on horizontal panels and top to bottom on vertical panels. Front to back on shelves.

Mobile Presentation Unit with Pinnable Panel and Shelves

1780mm unit with pinnable fabric panel and shelves on the reverse. Comes with ply open storage at the base.