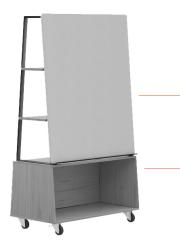

## Mobile Presentation Unit with Drywipe Panel and Shelves

1780mm unit with drywipe panel and shelves on the reverse. Comes with ply open storage at the base.

#### Grain Direction

Side to side on horizontal panels and top to bottom on vertical panels. Front to back on shelves.

Mobile Presentation Unit with Pinnable Panel and Shelves

1780mm unit with pinnable fabric panel and shelves on the reverse. Comes with ply open storage at the base.

#### Grain Direction

Side to side on horizontal panels and top to bottom on vertical panels. Front to back on shelves.