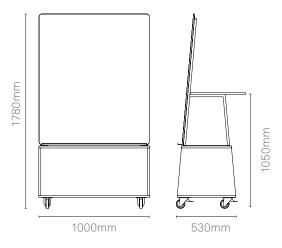

## Mobile Presentation Unit with Drywipe Panel and Shelves

1780mm unit with drywipe panel and shelves on the reverse. Comes with ply open storage at the base.

#### Grain Direction

Side to side on horizontal panels and top to bottom on vertical panels. Front to back on shelves.

Mobile Presentation Unit with Pinnable Panel and Shelves

1780mm unit with pinnable fabric panel and shelves on the reverse. Comes with ply open storage at the base.

## Mobile Presentation Unit with Drywipe Panel and Table

1780mm unit with drywipe panel and a table\* on the reverse. Comes with ply open storage at the base.

Grain Direction Side to side on horizontal panels and top to bottom on vertical panels. Front to back on shelves.