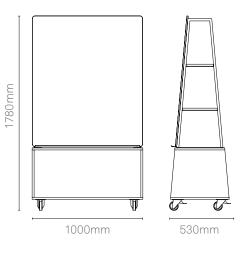

## Mobile Presentation Unit with Drywipe Panel and Shelves

1780mm unit with drywipe panel and shelves on the reverse. Comes with ply open storage at the base.

#### Grain Direction

Side to side on horizontal panels and top to bottom on vertical panels. Front to back on shelves.

Mobile Presentation Unit with Pinnable Panel and Shelves

1780mm unit with pinnable fabric panel and shelves on the reverse. Comes with ply open storage at the base.