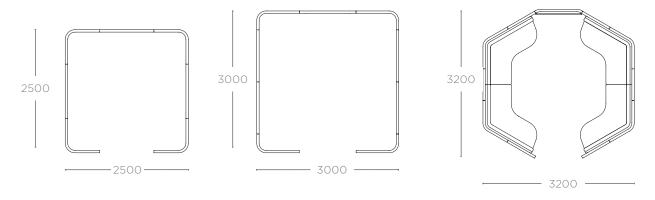

h hanger
A3 Magnetic Dry Wipe
Board with hanger



## **DESIGN**

By Senator

Our team of talented in house designers are responsible for creating elegant, innovative furniture designs which not only look beautiful, but minimise the impact on the world around us.

They come from all over the world, but are based in our Design Centre located in a quiet Lancashire village just outside the Ribble Valley. Our dedicated facility is over three floors which include studios, a materials test centre and prototyping lab.

# **DIMENSIONS**

# **SOLO ABODE**



# **DUO & QUAD ABODE**

Heights. 1400/1800mm



## **ENCLAVES**

Heights. 1400/1800mm



# **DIMENSIONS**

# **SOLO, SOLO +, DUO QUAD**

Height. 1400mm



# **SOLO, SOLO +, DUO QUAD**

Height. 1800mm



# **WORK, TEAM SPACES**

Height. 1800mm



# **DIMENSIONS**

## **TEAM SPACES AND TEAM SPACES+**



#### **RESOURCE CORRAL AND WALL**

Heights. 1400/1800mm



## **STORAGE**



# **FINISH OPTIONS**

Outer vertical panels upholstered in Camira Blazer Fabric Two tone is standard

#### **Blazer Fabric Finishes**



## **FINISH OPTIONS**

Outer vertical panels upholstered in Camira Blazer Fabric Two tone is standard

# ${\bf Standard\ Top\ and\ Storage\ Finishes-25mm\ MFC}$



# Frame/Leg Frames



Colour images above are for reference only. Please verify with actual colour sample.

Pods nestle and tessellate to maximize available space, allowing the creation of a community of environments and destinations.

This new family of Pods has been developed to respond to what people tell us they want, to facilitate how people want and need