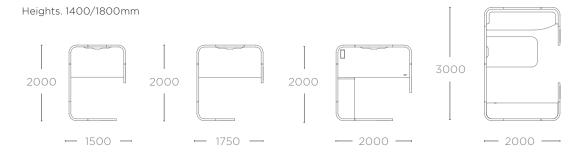

eight Adjustable Work Surface\* Storage Two-tone upholstery on integrated seat units

#### Accessories

Monitor Arms
PU Desk Accessories
Desk Top Accessories
CPU Holders
Electrical Accessories
Coat Hanger
Name Plate
A2 Magnetic Dry Wipe
Board with hanger
A3 Magnetic Dry Wipe
Board with hanger



## **DESIGN**

By Senator

Our team of talented in house designers are responsible for creating elegant, innovative furniture designs which not only look beautiful, but minimise the impact on the world around us.

They come from all over the world, but are based in our Design Centre located in a quiet Lancashire village just outside the Ribble Valley. Our dedicated facility is over three floors which include studios, a materials test centre and prototyping lab.

# **DIMENSIONS**

# **SOLO ABODE**



# **DUO & QUAD ABODE**

Heights. 1400/1800mm



## **ENCLAVES**

Heights. 1400/1800mm



# **DIMENSIONS**

# **SOLO, SOLO +, DUO QUAD**

Height. 1400mm



# **SOLO, SOLO +, DUO QUAD**

Height. 1800mm



# **WORK, TEAM SPACES**

Height. 1800mm



# **DIMENSIONS**

## **TEAM SPACES AND TEAM SPACES+**



#### **RESOURCE CORRAL AND WALL**

Heights. 1400/1800mm



## **STORAGE**



# **FINISH OPTIONS**

Outer vertical panels upholstered in Camira Blazer Fabric Two tone is standard

#### **Blazer Fabric Finishes**



## **FINISH OPTIONS**

Outer vertical panels upholstered in Camira Blazer Fabric Two tone is standard

# ${\bf Standard\ Top\ and\ Storage\ Finishes-25mm\ MFC}$



# Frame/Leg Frames



Colour images above are for reference only. Please verify with actual colour sample.

Pods nest