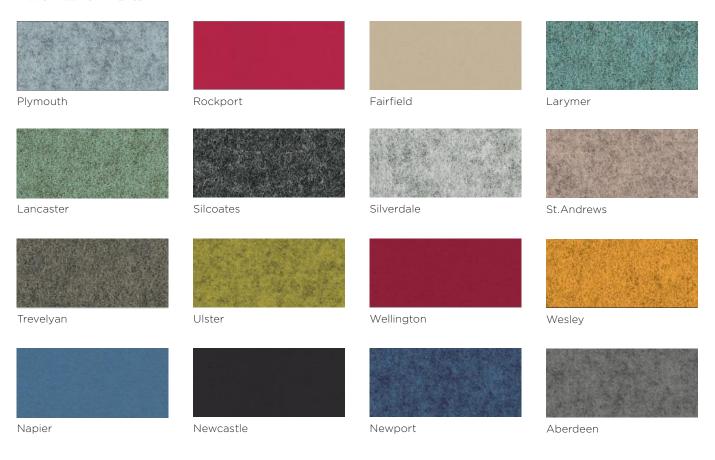

# **FINISH OPTIONS**

Outer vertical panels upholstered in Camira Blazer Fabric Two tone is standard

#### **Blazer Fabric Finishes**

## **FINISH OPTIONS**

Outer vertical panels upholstered in Camira Blazer Fabric Two tone is standard