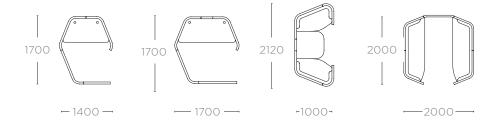

# **DUO & QUAD ABODE**

Heights. 1400/1800mm

## **ENCLAVES**

Heights. 1400/1800mm