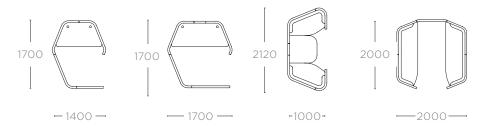

# **SOLO ABODE**

# **SOLO, SOLO +, DUO QUAD**

Height. 1400mm

# **SOLO, SOLO +, DUO QUAD**

Height. 1800mm