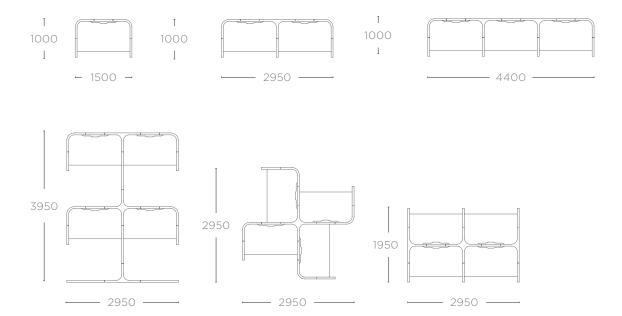

## **TEAM SPACES AND TEAM SPACES+**

#### **RESOURCE CORRAL AND WALL**

Heights. 1400/1800mm