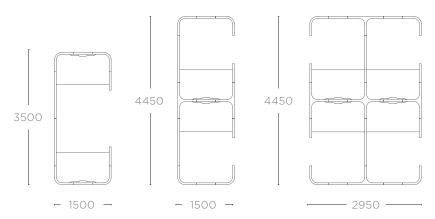

# **SOLO, SOLO +, DUO QUAD**

Height. 1400mm

# **SOLO, SOLO +, DUO QUAD**

Height. 1800mm

# **WORK, TEAM SPACES**

Height. 1800mm