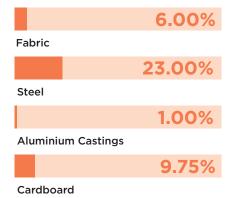

l environmental aspects within our business.

To meet both international standards and our own environmental targets we apply the three R's principle

-Reduce, Reuse and Recycle.

Whilst recycling is the element which receives the most exposure it is actually the last option available and should never be the prime target in anyone's battle to reduce waste.

It is our duty as individuals and as a company to initially attempt to **Reduce** usage. Then we should look to **Reuse** wherever possible and finally, only after these two processes have been exhausted, should we consider **Recycling.** 

# Reduce Reuse Recycle

# **ENVIRONMENTAL**

#### **Material Content**

**EPDM** 

Components are constructed of the following



## **Recycled Content**

Contains up to 39.75% of Recycled Material



## Recyclability

The range is 99% recyclable

99%