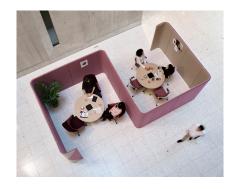

Pods nestle and tessellate to maximise available space, allowing the creation of a community of environments and destinations.

This new family of Pods has been developed to respond to what people tell us they want, to facilitate how people want and need to work; to focus as individuals or in group spaces. The enhanced work surface size allows fixed pc's to be used and complies with legislation for use as a primary workspace.

# Frame/Leg Frames

Colour images above are for reference only. Please verify with actual colour sample.

Pods nestle and tessellate to maximize available space, allowing the creation of a community of environments and destinations.

This new family of Pods has been developed to respond to what people tell us they want, to facilitate how people want and need to work;

to focus as individuals or in group spaces. The enhanced work surface size allows fixed pc's to be used and complies with legislation for use as a primary workspace.