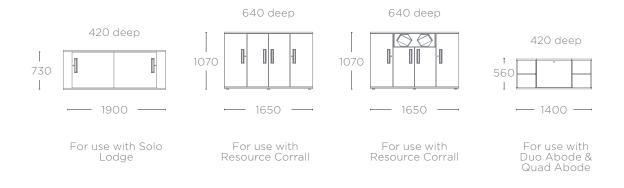

for creating elegant, innovative furniture designs which not only look beautiful, but minimise the impact on the world around us.

They come from all over the world, but are based in our Design Centre located in a quiet Lancashire village just outside the Ribble Valley. Our dedicated facility is over three floors which include studios, a materials test centre and prototyping lab.

# **DIMENSIONS**

# **SOLO ABODE**



# **DUO & QUAD ABODE**

Heights. 1400/1800mm



## **ENCLAVES**

Heights. 1400/1800mm



# **DIMENSIONS**

# **SOLO, SOLO +, DUO QUAD**

Height. 1400mm



# **SOLO, SOLO +, DUO QUAD**

Height. 1800mm



# **WORK, TEAM SPACES**

Height. 1800mm



# **DIMENSIONS**

## **TEAM SPACES AND TEAM SPACES+**



#### **RESOURCE CORRAL AND WALL**

Heights. 1400/1800mm



## **STORAGE**



# **FINISH OPTIONS**

Outer vertical panels upholstered in Camira Blazer Fabric Two tone is standard

#### **Blazer Fabric Finishes**



## **FINISH OPTIONS**

Outer vertical panels upholstered in Camira Blazer Fabric Two tone is standard

# ${\bf Standard\ Top\ and\ Storage\ Finishes-25mm\ MFC}$



# Frame/Leg Frames



Colour images above are for reference only. Please verify with actual colour sample.

Pods nestle and tessellate to maximize available space, allowing the creation of a community of environments and destinations.

This new family of Pods has been developed to respond to what people tell us they want, to facilitate how people want and need to work;

to focus as individuals or in group spaces. The enhanced work surface size allows fixed pc's to be used and complies with le