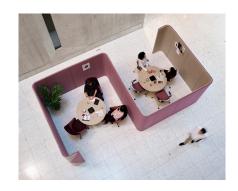

Pods nestle and tessellate to maximise available space, allowing the creation of a community of environments and destinations.

This new family of Pods has been developed to respond to what people tell us they want, to facilitate how people want and need to work; to focus as individuals or in group spaces. The enhanced work surface size allows fixed pc's to be used and complies with legislation for use as a primary workspace.

This new family of Pods has been developed to respond to what people tell us they want, to facilitate how people want and need to work;

to focus as individuals or in group spaces. The enhanced work surface size allows fixed pc's to be used and complies with legislation for use as a primary workspace.