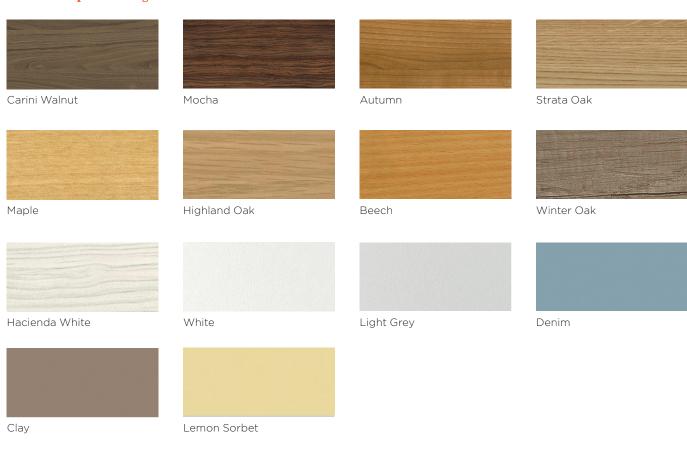

# ${\bf Standard\ Top\ and\ Storage\ Finishes-25mm\ MFC}$

# Frame/Leg Frames

Colour images above are for reference only. Please verify with actual colour sample.

Pods nestle and tessellate to maximize available space, allowing the creation of a community of environments and destinations.