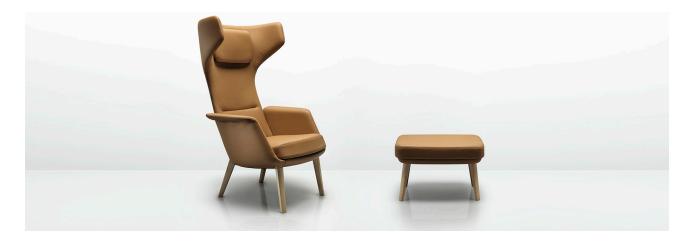

Allermuir Product Range

Tarry

Design by C. R. Mezger

A modern interpretation of the classic wing chair. Tarry creates a feeling of seclusion in an open space. Designed to facilitate private discussion or quiet contemplation, the intention with Tarry was to create a

collection of lounge furniture with precisely considered proportions, the highest level of comfort, superb execution in terms of upholstery detailing and an innovative approach to construction and functionality.