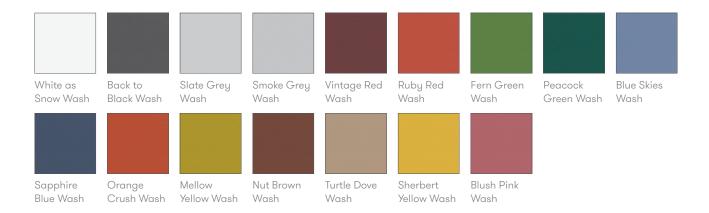

# **Finish Options**

4 star blade base available in Ceramic White powder coat Solid Ash legs with a clear finish Solid Ash legs can be stained or colour washed

#### **Base Finishes**

Black

**Wood Finishes** 

Ash

White

Colour Washes - Based on Ash