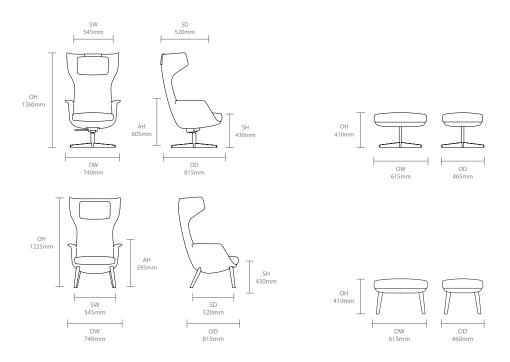

innovative approach to construction and functionality.





Design C. R. Mezger

Wolfgang C.R. Mezger opened his own design studio in 1983 in Eislingen near Stuttgart, Germany after many years of working as a freelance designer. Working for a host of international clients, Mezger has received more than 50 Design Awards such as Best of NeoCon, Good Design and Red Dot. Allermuir

#### **Standard Features**

(\* - Selected models only)
Moulded foam construction with
dual density back foam\*
Height adjustable headrest\*
Free floating seat tilt with
upright locking\*
Fully upholstered
4 star swivel blade base\*

4 star blade base\* Solid Ash legs Plastic glides

#### **Optional Features**

Plastic glides with felt Auto return swivel Two tone upholstery

## **Dimensions**

4 star blade base\*



# **Environmental Performance**

#### **Material Content**

Components are constructed of the following

### **Recycled Content**

Contains up to 32% of Recycled Material

### Recyclability

The range is 99% recyclable



Allermuir **Tarry** 

# **Finish Options**

4 star blade base available in Ceramic White powder coat Solid Ash legs with a clear finish Solid Ash legs can be stained or colour washed

#### **Base Finishes**



Black



**Wood Finishes** 



Ash

White

Colour Washes - Based on Ash



#### Wood Stains - Based on Ash















Dark Walnut

American Walnut Cherry

White Oak

Clear on Beech