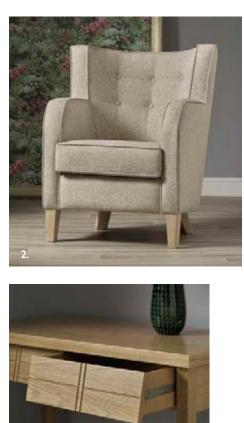

Our practical Osbourne is neat and contemporary. The soft sloping arm naturally supports the sitting position, but gives a strong platform to help you push up and stand independently. With a modern fixed seat and a supportive padded back this chair is a great addition to any space.

Available in a mid back or high back with a discreet wing there is also a matching footstool to complete the look.

I. Osbourne High Back Armchair LSOS02 2. Osbourne Mid Back Armchair LSOS01

An elegant tailored frame gives the Vista a classical style that can be used in many different situations. With a deep fixed seat it offers a firm but comfortable sit and its slim frame makes it good for areas that may have limited space.