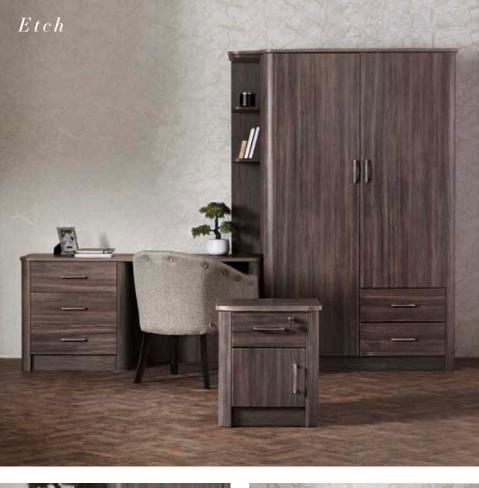

Etch is a premium range of bespoke units. • 60mm quarter round gables • Option for dementia panels & cutout • Picture shelving option • Fully bespoke service option

Etch Wardrobe With Picture Shelving Option CAET13 Etch Desk CAET06 Etch Bedside Unit CAET02 Valentino Tub Chair TSVA01 See the back of the brochure for all the standard size options - but if you need something bespoke to fit your space don't worry, we can make that for you too.