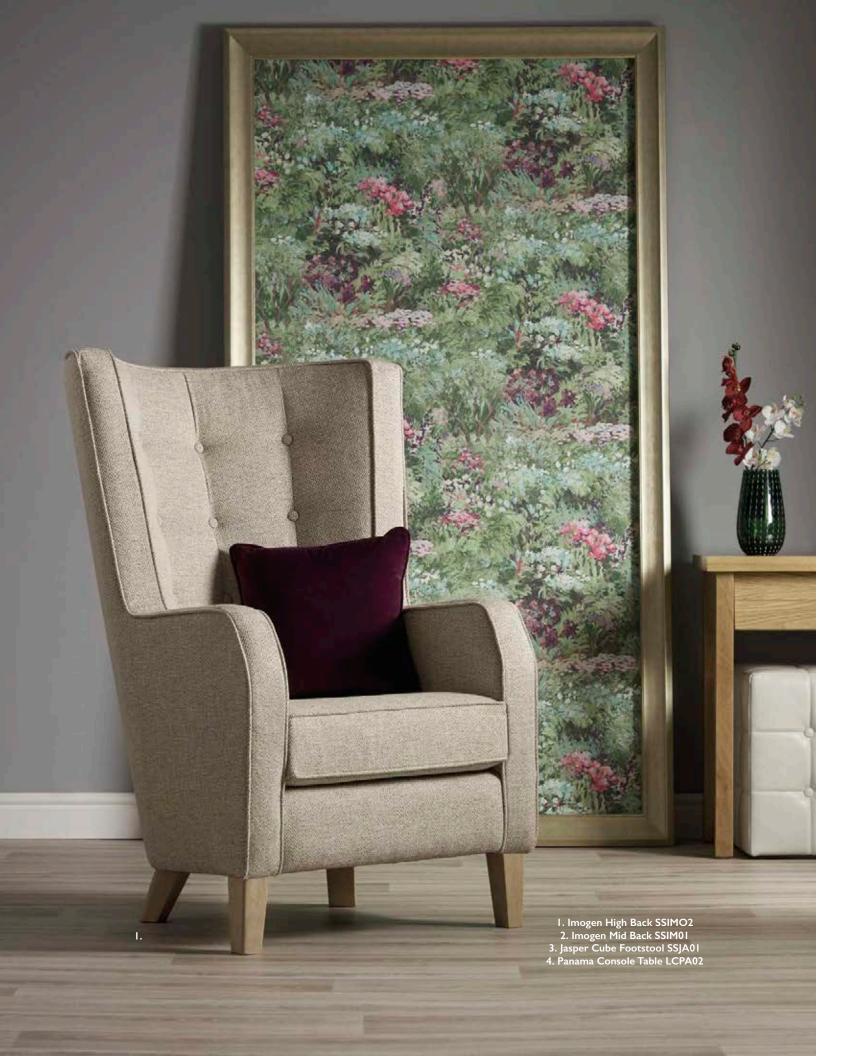

Developed to sit alongside the high back, the stylish mid back offers the same discerning comfort.

With postural support a key factor in the design and firm hand rests to support the sit-to-stand movement, this contemporary piece has a design heritage to be proud of.

Supplied as standard with a comfort foam cushion this chair range is set to become a firm favourite with staff and residents alike.

# IMOGEN

 $\overline{33}$ 

teal LIVING

ELEGANT and timeless

The Grasmere range is classic in design and proportions, with an elegant scrolled arm and generous seat depth. This chair is comfortable and supportive whilst keeping it's discerning looks.