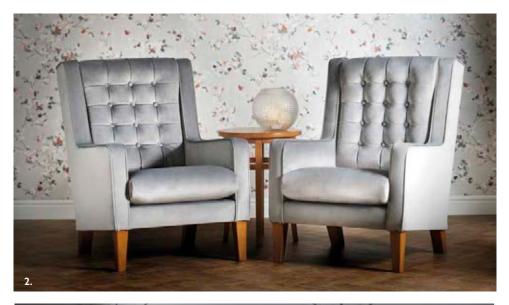

Renaissance High Back Easy Chair With Filled Arms LSRE02
 Belgrave High Back Winged Armchair LSBG02
 Umbria High Back Armchair SSUM01
 Berkeley Winged Armchair LSBE21

5. Renaissance Mid Back Easy Chair LSRE01 6. Tall Display Unit LCTD01 7. 3-Drawer Console LCDC01 8. Belgrave 2-Seater Sofa LSBG04