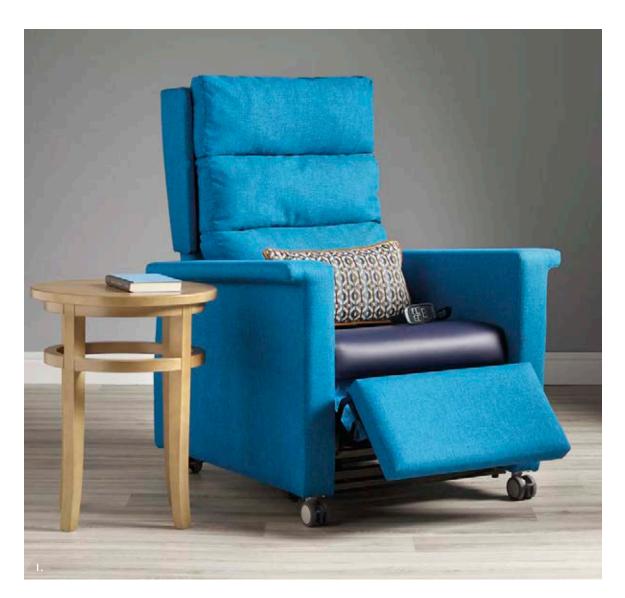

## RISE & recline

Put your feet up. Our aesthetically designed recliners and riser/ recliners offer superior comfort and support, with options to suit all user needs.

I. Astra Galaxy Electric Recliner REAG22 2. Woodcote Electric Recliner REWO02 3. Astra Club Electric Recliner REAS31E We feel it's important to always be prepared, that's why we have thought about what you would need to ensure you are always ready to accommodate guests.