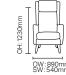

# PRODUCT RANGES & DIMENSIONS

#### LSVI03

LSVR04

. OW: 1200mm SW: 990mm

OD: 770mm SD: 560mm