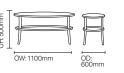

m Mattress BDTB01

# THE COMPLETE PACKAGE

#### full turnkey



As part of our full turnkey offering, Teal has a soft furnishing division offering window dressings, bedding and scatter cushions. With years of expertise in the field we can offer guidance on selecting appropriate fabrics and help you design your window dressings to get the wow factor you're looking for.

To complete the package, our project team can also assist with everything from lighting to artwork and even accessories. Fully installed by our trained in-house team.

# PRODUCT RANGES & DIMENSIONS

































#### LSVI03

LSVR04

. OW: 1200mm SW: 990mm

OD: 770mm SD: 560mm





#### LSVR05



LSZE03



SH:480m







# OW: 520mm SW: 470mm

S337

OD: 550mm SD: 430mm

























#### TADU04







73





TASO04



#### TASO07





LCLE03 Open LCLE13 With Doors







\* To order range required, insert appropriate product code: Regent **TR** or Accent **AC**. Treco shown.



All our furniture is manufactured in solid Beech or laminated Beech and is available in clear or a number of stained finishes. The standard finishes shown below are available on all solid timber chairs. Stains can be matched to customers own requirements. The original should be provided in this instance.



# PRESSURE management

All our furniture is available with comfort foam in the seat cushion, but should further assistance be required this can be upgraded to a pressure managing system for maximum support and comfort, even for the most vulnerable of users. Both are available with multi: directional str