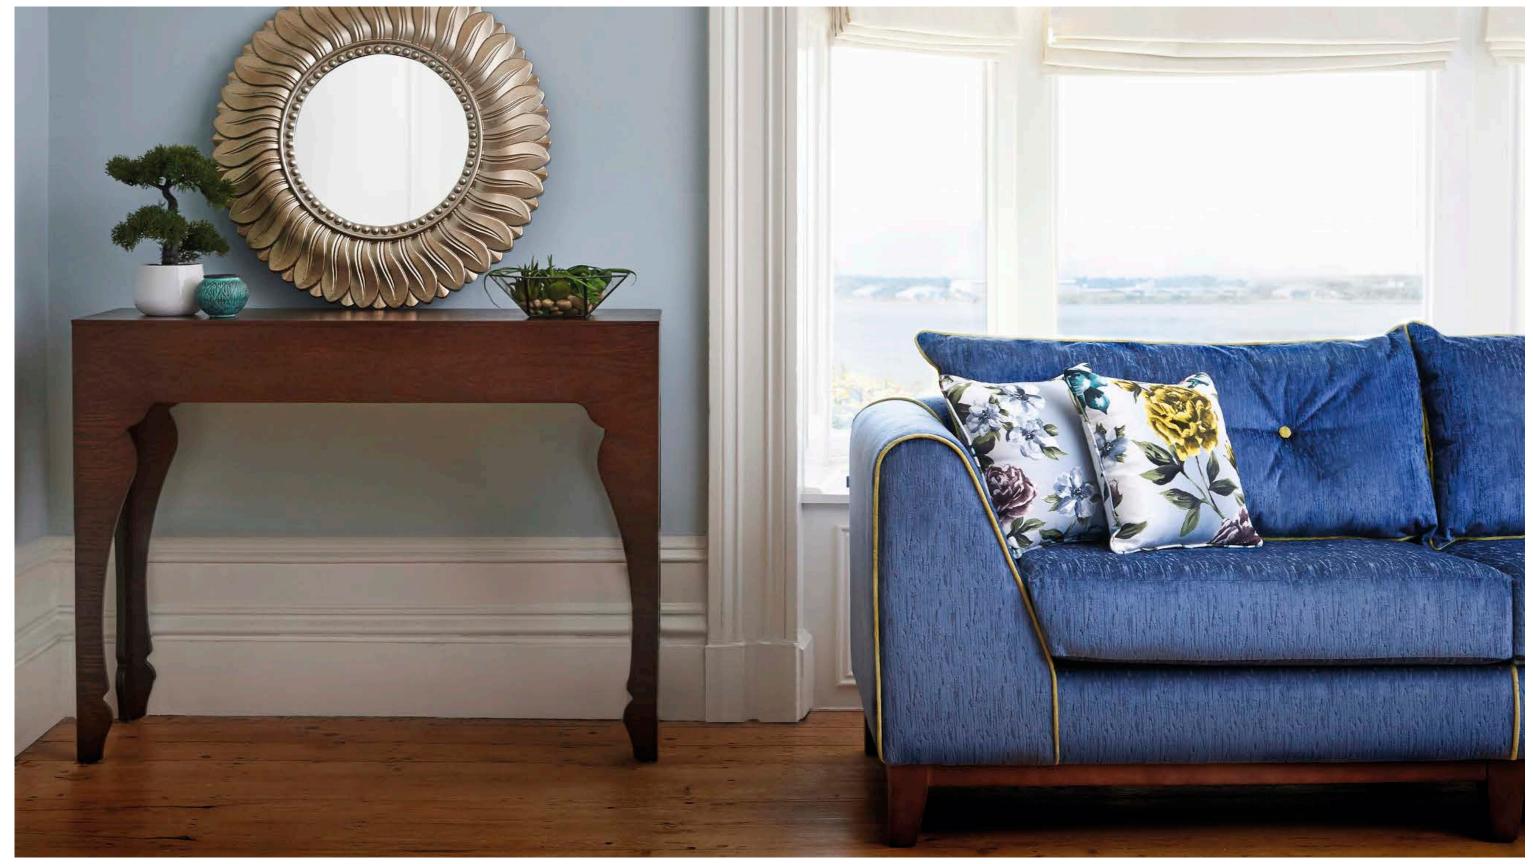

# DISTINCTIVE

quality

Our Idro sofa creates an atmosphere of elegance and grandeur with timeless, classic design and superior comfort. Available in 2 and 3 seater options plus matching armchair.

14

ldro 3-Seater sofa LSID03 Credenza Display Table LCCR01

Offering true versatility, low back and mid back armchairs complete the Virtuoso range.

I. Durham Console Table TADU04 2 & 5. Virtuoso Low Back Armchair LSVR01 3. Flex Cylinder Footstool FSFL02 4. Idro 3-Seater Sofa LSID03