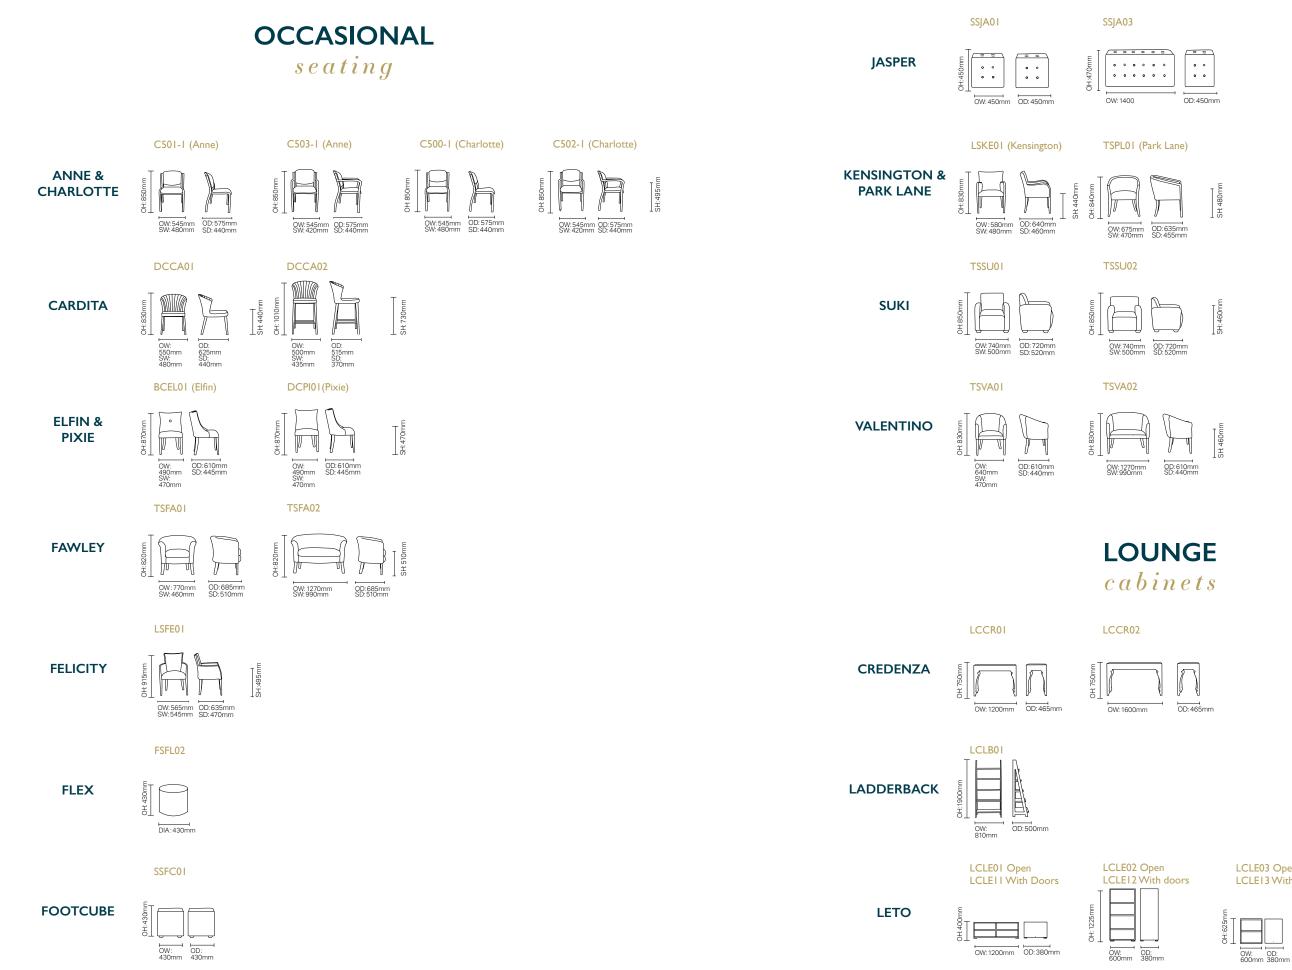

Waldorf Dining Armchair DCWA01 Waldorf Dining Table TAWA01 Virtuoso High Back Armchair LSVR02 Sonata Round Cross Base Coffee Table TASO02

The compact 2-seater sofa and stylish pouffe offer co-ordinating pieces to complement the Virtuoso range. Our oak ladder back unit adds interest and much needed space to add those homely touches.

Virtuoso's modern clean lines, gentle curved back and subtle detailing allow you to really make an impact, whilst offering a supportive elegant sit.

Virtuoso High Back Armchair LSVR02 Sonata Round Cross Base Coffee Table TASO02

I. Ladderback Display Unit LCLB01 2. Christie Low Back TSCH02 3. Virtuoso Pouffe LSVR03 4. Virtuoso 2-Seater Sofa LSVR04

# DISTINCTIVE

quality

Our Idro sofa creates an atmosphere of elegance and grandeur with timeless, classic design and superior comfort. Available in 2 and 3 seater options plus matching armchair.

14

ldro 3-Seater sofa LSID03 Credenza Display Table LCCR01

Offering true versatility, low back and mid back armchairs complete the Virtuoso range.

I. Durham Console Table TADU04 2 & 5. Virtuoso Low Back Armchair LSVR01 3. Flex Cylinder Footstool FSFL02 4. Idro 3-Seater Sofa LSID03

Factor in the option of a fixed seat or loose cushion and you have a range that works in a variety of settings, providing a number of comfort options for your residents.

6. Virtuoso Mid Back Armchair With Fixed Seat Option LSVR05
7. Foot Cube SSFC01
8. Virtuoso Low Back Armchair With Loose Seat Cushion Option LSVR01

Compact, easy to sit in and available in a range of upholstery finishes, our tub chairs can add personality to an area and invite people in.

Christie Low Back Armchair TSCH02 2. Foot Cube SSFC01
 Suki Tub Chair TSSU01 4. Fawley Tub Chair TSFA01

Available in a mid back or high back with a discreet wing there is also a matching footstool to complete the look.

I. Osbourne High Back Armchair LSOS02 2. Osbourne Mid Back Armchair LSOS01

An elegant tailored frame gives the Vista a classical style that can be used in many different situations. With a deep fixed seat it offers a firm but comfortable sit and its slim frame makes it good for areas that may have limited space.

I. Sofa Table TAST01 2. Vista Lounge Chair With Upholstered Arms And Handgrips LSVI03

I. Pimlico High Back Armchair With Wings LSPI02 2. Galloway Footstool SSGA05 3. Galloway Mid Back Armchair SSGA01

Galloway 2-Seater Sofa SSGA02
 Galloway High Back Armchair SSGA03
 Durham Tall Round Coffee Table TADU02

> Cleves Armchair LSCL01 Cleves Footstool LSCL02

Grasmere Armchair LSGR01 Grasmere 2-Seater Sofa LSGR02 Durham Tall Coffee Table TADU02

 $\overline{35}$ 

Compact and stylish, a tub is at home in any location; easy to move around they offer a flexible seating option and bring a touch of glamour to your room.

# VERSATILE

occasional seating

& 4. Valentino Tub Chair TSVA01
 2. Felicity Lounge Chair LSFE01
 3. Cardita DCCA01
 5. Elfin Desk Chair BCEL01

teal LIVING

Designing and manufacturing our product isn't just a process but rather a philosophy. We have a real passion to engineer solutions that help the elderly maintain their independence.