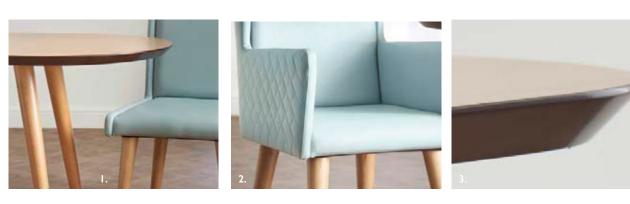

Waldorf Dining Armchair DCWA01 Waldorf Dining Table TAWA01 Virtuoso High Back Armchair LSVR02 Sonata Round Cross Base Coffee Table TASO02

The compact 2-seater sofa and stylish pouffe offer co-ordinating pieces to complement the Virtuoso range. Our oak ladder back unit adds interest and much needed space to add those homely touches.

Virtuoso's modern clean lines, gentle curved back and subtle detailing allow you to really make an impact, whilst offering a supportive elegant sit.

Virtuoso High Back Armchair LSVR02 Sonata Round Cross Base Coffee Table TASO02