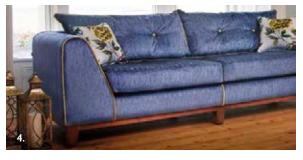

I. Ladderback Display Unit LCLB01 2. Christie Low Back TSCH02 3. Virtuoso Pouffe LSVR03 4. Virtuoso 2-Seater Sofa LSVR04