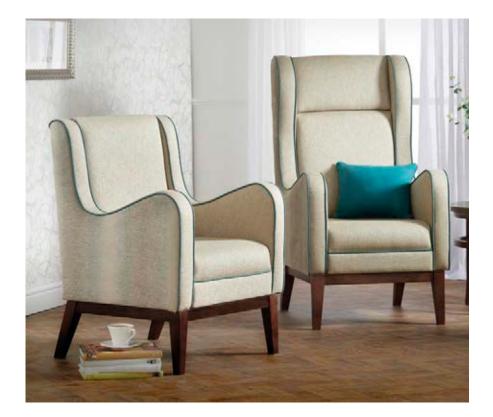

#### Galloway

With a long established reputation within the NHS markets, designing furniture for residents with varying degrees of dementia has been a major focus for Teal LIVING from the start.

Just because a chair needs to be used in a clinical environment doesn't mean it needs to look clinical.

All our designs consider posture, support and infection control.

With curved edges and smooth lines we ensure that our designs are not only comfortable but that much consideration has been made to the sit-to-stand properties for those using them.

I. Pimlico High Back Armchair With Wings LSPI02 2. Galloway Footstool SSGA05 3. Galloway Mid Back Armchair SSGA01

Galloway 2-Seater Sofa SSGA02
 Galloway High Back Armchair SSGA03
 Durham Tall Round Coffee Table TADU02