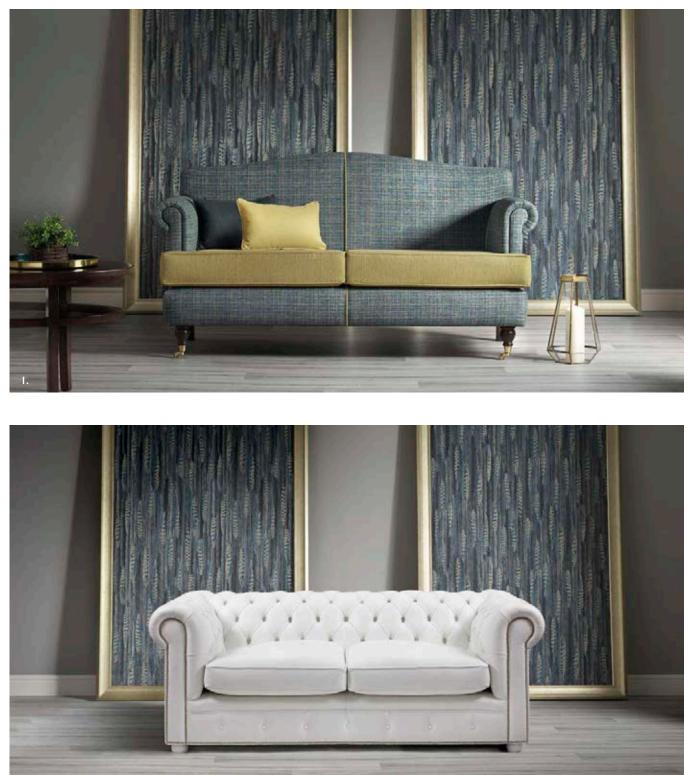

# DISTINCTIVE

quality

Our Idro sofa creates an atmosphere of elegance and grandeur with timeless, classic design and superior comfort. Available in 2 and 3 seater options plus matching armchair.

14

ldro 3-Seater sofa LSID03 Credenza Display Table LCCR01

Offering true versatility, low back and mid back armchairs complete the Virtuoso range.

I. Durham Console Table TADU04 2 & 5. Virtuoso Low Back Armchair LSVR01 3. Flex Cylinder Footstool FSFL02 4. Idro 3-Seater Sofa LSID03