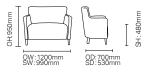

teal LIVING

Bella and Hurley are available as 2 or 3 seater sofas, with accompanying armchairs.

I. Bella 2-Seater Sofa SSBA02 2. Hurley 2-Seater Sofa LSHU12

Moby is a compact sofa which transforms into a useful sleepover solution with storage facility for pillows and blankets.