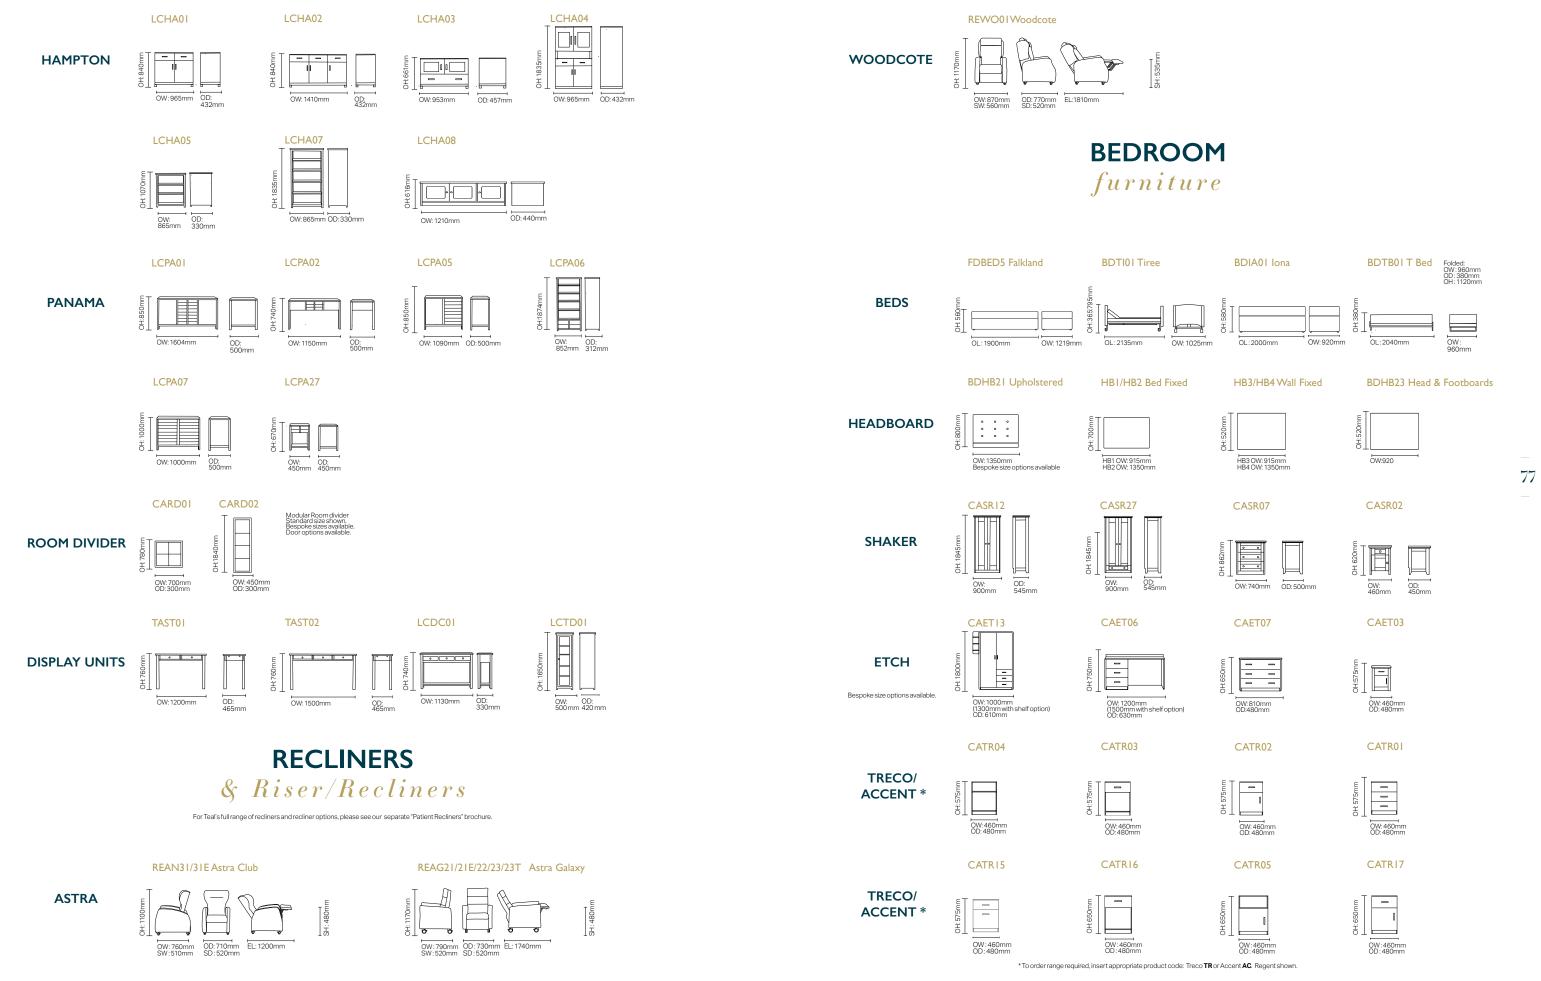

Renaissance High Back Easy Chair With Filled Arms LSRE02
 Belgrave High Back Winged Armchair LSBG02
 Umbria High Back Armchair SSUM01
 Berkeley Winged Armchair LSBE21

5. Renaissance Mid Back Easy Chair LSRE01 6. Tall Display Unit LCTD01 7. 3-Drawer Console LCDC01 8. Belgrave 2-Seater Sofa LSBG04

Evoke Dining Side Chair DCEV01
 Evoke Dining Armchair DCEV02
 Evoke Dining Table TAEV02

I. Evoke Dining High Back Armchair DCEV03 2. Panama Cabinet LCPA27 3. Coffee Table FII 4. Evoke Dining Armchair DCEV02

I. Bergen Dining Armchair DCBE02 2. 3-Drawer Console LCDC01 3. Java Soft Square Dining Table TAJ01

Bergen is our Scandi-inspired dining range with ergonomic slatted back, available in a range of contemporary colours. Bergen fits perfectly with our versatile Java dining table and country style 3 drawer console.

Pixie Dining Chair DCPI01
 Park Lane Tub Chair TSPL01
 Panama Console Table LCPA02
 Jasper Cube Footstool SSJA01

Our dining chair ranges offer choice alongside functionality. Sacral gaps for easy cleaning, ski options and strong secure arms ensure the chairs are well built to withstand the rigours of a busy dining room. Ranges are available with and without arms and we have bar stool options to complete the look.

Falkland Divan Bed FDBED5 Upholstered Headboard BDHB21 Jasper Ottoman SSJA03 Shaker Wardrobe With Bottom Drawer CASR27 Shaker 3 Drawer Chest CASR07 Shaker Bedside Cabinet CASR02

 $\mathbf{59}$ 

I. Shaker Wardrobe With Bottom Drawer CASR27 Felicity Armchair LSFE01 2. Christie 2-Seater Sofa TSCH04

Christie High Back Armchair TSCH03
 Shaker Bedside Cabinet CASR02
 Shaker 3-Drawer Chest CASR07

Our vinyl wrapped bedroom ranges offer further piece of mind.

Built from 18mm MDF as standard and with features such as soft closing drawers and rounded edges, these robust products can be manufactured with anti-ligature interiors and are available in a variety of wood finishes.

Etch is a premium range of bespoke units. • 60mm quarter round gables • Option for dementia panels & cutout • Picture shelving option • Fully bespoke service option

Etch Wardrobe With Picture Shelving Option CAET13 Etch Desk CAET06 Etch Bedside Unit CAET02 Valentino Tub Chair TSVA01 See the back of the brochure for all the standard size options - but if you need something bespoke to fit your space don't worry, we can make that for you too.

Accent is a stylish range of cabinets with shaped cutout handles. • Anti-ligature shelf as standard • Cutout handles • Non-removable drawers

Accent Wardrobe CAAC12 Accent Desk CAAC06 Accent Bedside Unit CAAC02 Valentino Tub Chair TSVA01

Treco is a contemporary range with raised, shaker style door finishes. • Raised shaker style door & drawer finishes • Contemporary T-Bar handles • Soft-close wardrobe drawer and doors option

Treco Wardrobe CATR13 Treco Desk CATR06 Treco Bedside Unit CATR03 Valentino Tub Chair TSVA01

Our Tiree and Iona electric profiling beds can be adjusted to the desired position, whilst our Falkland divan offers simple comfort for a good nights sleep. Our range of upholstered headboards and head and footboard sets are available with button or flute detailing and can be made in a huge variety of fabrics.

#### & headboards

I & 2. Upholstered Headboard BDHB21 3. Upholstered Head & Footboard Set (fits Tiree Bed) BDHB23 4. Tiree Four Section Profiling Bed BDTI01 5. Iona Divan Profiling Bed BDIA01 6. Falkland Single Divan Bed & Mattress FDBED3

## RISE & recline

Put your feet up. Our aesthetically designed recliners and riser/ recliners offer superior comfort and support, with options to suit all user needs.

I. Astra Galaxy Electric Recliner REAG22 2. Woodcote Electric Recliner REWO02 3. Astra Club Electric Recliner REAS31E We feel it's important to always be prepared, that's why we have thought about what you would need to ensure you are always ready to accommodate guests.