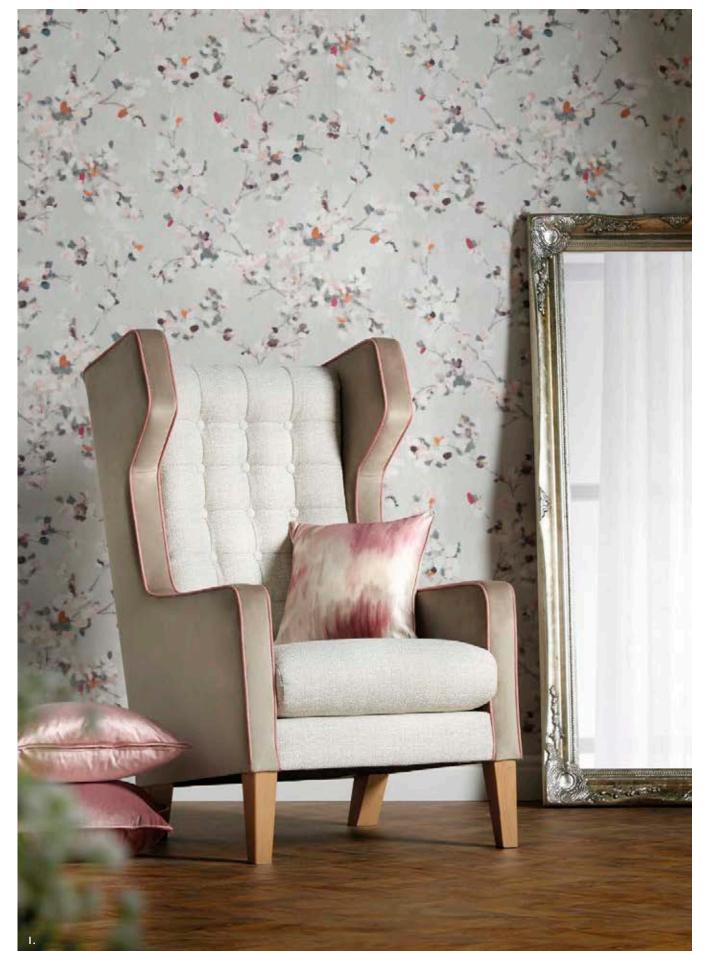

#### Cleves

A classically styled wing backed armchair.

Our elegant Cleves offers superior comfort and support. Featuring plump upholstery and a generous sit, this luxurious chair offers elegance and comfort in a classic style.

Equally as important as the look is the substance behind the design. Well-proportioned and ergonomically designed with integral postural support and available with comfort foam, this chair will offer security and well being.

Available in a variety of finishes and upholstery styles - including a plain or buttoned back.

This versatile chair will perform beautifully and assist individuals with mobility, sight and perception problems, enabling independence.

> Cleves Armchair LSCL01 Cleves Footstool LSCL02