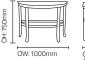

Mattress BDTB01

# THE COMPLETE PACKAGE

#### full turnkey



As part of our full turnkey offering, Teal has a soft furnishing division offering window dressings, bedding and scatter cushions. With years of expertise in the field we can offer guidance on selecting appropriate fabrics and help you design your window dressings to get the wow factor you're looking for.

To complete the package, our project team can also assist with everything from lighting to artwork and even accessories. Fully installed by our trained in-house team.

# PRODUCT RANGES & DIMENSIONS

































#### LSVI03

LSVR04

. OW: 1200mm SW: 990mm

OD: 770mm SD: 560mm





#### LSVR05



LSZE03



SH:480m







# OW: 520mm SW: 470mm

S337

OD: 550mm SD: 430mm

























#### TADU04







73





TASO04



#### TASO07





LCLE03 Open LCLE13 With Doors







\* To order range required, insert appropriate product code: Regent **TR** or Accent **AC**. Treco shown.



All our furniture is manufactured in solid Beech or laminated Beech and is available in clear or a number of stained finishes. The standard finishes shown below are available on all solid timber chairs. Stains can be matched to customers own requirements. The original should be provided in this instance.



# PRESSURE management

All our furniture is available with comfort foam in the seat cushion, but should further assistance be required this can be upgraded to a pressure managing system for maximum support and comfort, even for the most vulnerable of users. Both are available with multi: directional stret