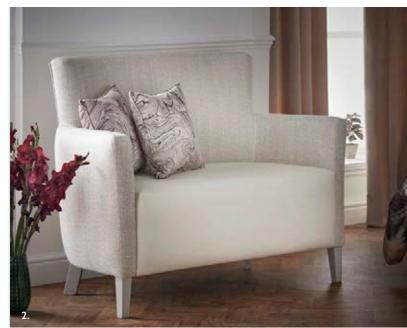

teal LIVING

Bella and Hurley are available as 2 or 3 seater sofas, with accompanying armchairs.

I. Bella 2-Seater Sofa SSBA02 2. Hurley 2-Seater Sofa LSHU12

Moby is a compact sofa which transforms into a useful sleepover solution with storage facility for pillows and blankets.

Moby Sofa Bed BDMO01

 $\mathbf{29}$ 

Neat half moon table fits snugly under sofa arm.

A TOUCH of glamour

Hinchley 2-Seater Sofa SSHI02
 Chesterfield 2-Seater Sofa SSCF02
 Half Moon Table LCHM01

Soft and indulgent, the Imogen is a new addition to the family. Offering a modern twist on a classic style the deep soft cushions and sumptuous back cocoon the user, making them feel safe and secure.