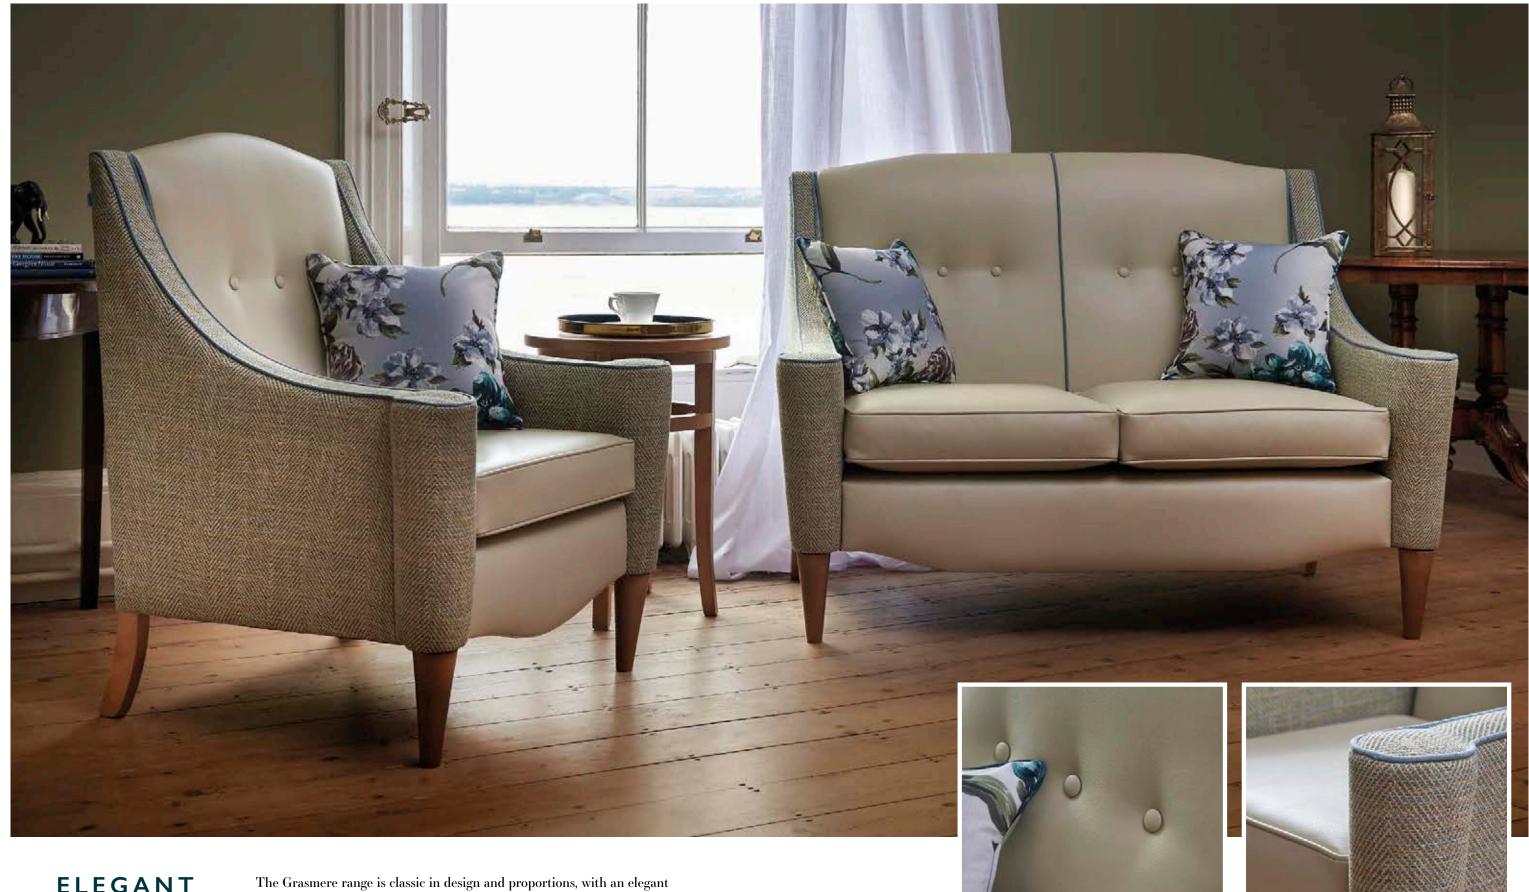

# IMOGEN

 $\overline{33}$ 

teal LIVING

ELEGANT and timeless

The Grasmere range is classic in design and proportions, with an elegant scrolled arm and generous seat depth. This chair is comfortable and supportive whilst keeping it's discerning looks.

Grasmere Armchair LSGR01 Grasmere 2-Seater Sofa LSGR02 Durham Tall Coffee Table TADU02

 $\overline{35}$ 

Compact and stylish, a tub is at home in any location; easy to move around they offer a flexible seating option and bring a touch of glamour to your room.