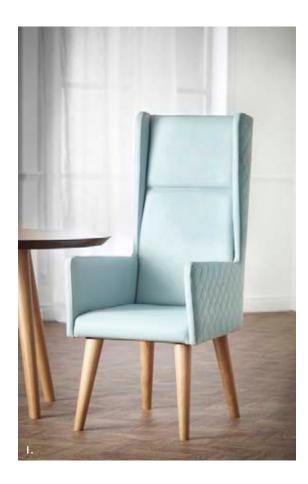

#### Galloway

With a long established reputation within the NHS markets, designing furniture for residents with varying degrees of dementia has been a major focus for Teal LIVING from the start.

Just because a chair needs to be used in a clinical environment doesn't mean it needs to look clinical.

All our designs consider posture, support and infection control.

With curved edges and smooth lines we ensure that our designs are not only comfortable but that much consideration has been made to the sit-to-stand properties for those using them.

I. Pimlico High Back Armchair With Wings LSPI02 2. Galloway Footstool SSGA05 3. Galloway Mid Back Armchair SSGA01

Galloway 2-Seater Sofa SSGA02
 Galloway High Back Armchair SSGA03
 Durham Tall Round Coffee Table TADU02