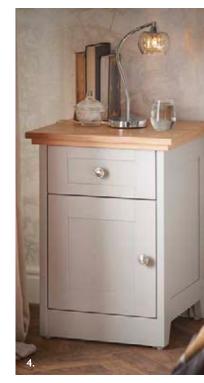

Falkland Divan Bed FDBED5 Upholstered Headboard BDHB21 Jasper Ottoman SSJA03 Shaker Wardrobe With Bottom Drawer CASR27 Shaker 3 Drawer Chest CASR07 Shaker Bedside Cabinet CASR02

 $\mathbf{59}$ 

I. Shaker Wardrobe With Bottom Drawer CASR27 Felicity Armchair LSFE01 2. Christie 2-Seater Sofa TSCH04

Christie High Back Armchair TSCH03
 Shaker Bedside Cabinet CASR02
 Shaker 3-Drawer Chest CASR07

Our vinyl wrapped bedroom ranges offer further piece of mind.

Built from 18mm MDF as standard and with features such as soft closing drawers and rounded edges, these robust products can be manufactured with anti-ligature interiors and are available in a variety of wood finishes.