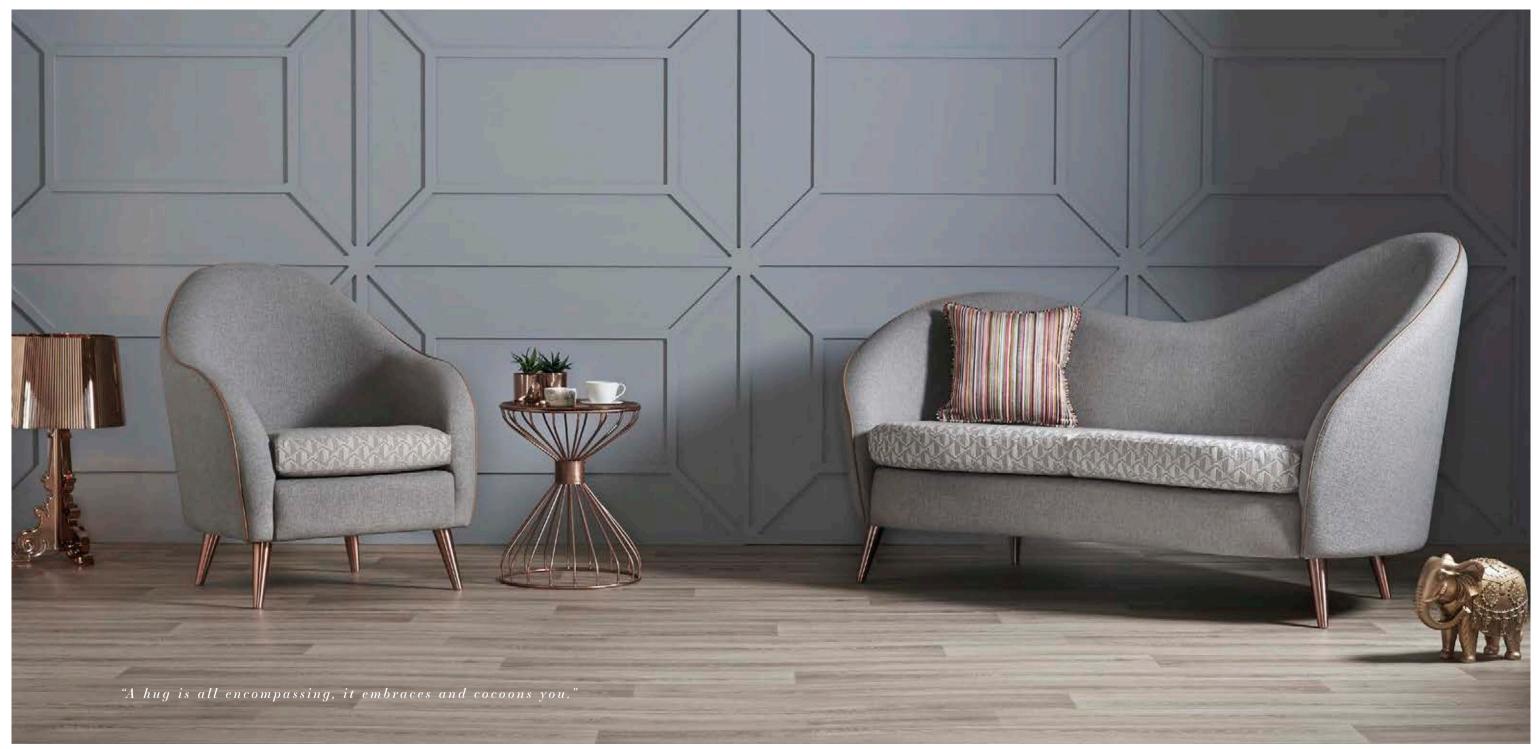

# ZENDA

Zenda High Back Armchair With Wings LSZE01
 Zenda Mid Back Armchair LSZE03
 Zenda Tub Chair DCZE01

```
teal LIVING
```

In collaboration with designers Ali and Nick Munro, the Anumo range - affectionately known as the Hug - offers something different and distinctive in the care home market.

The design process for the Anumo started by discussing the very essence of relationships and how that interaction could be developed in to a piece of furniture. Based on the theme of a hug, this distinctive and versatile range is designed to be cosy whilst practical for carers and staff to work with.

From frame to upholstery the sofa is designed with longevity in mind. The super strong frame supports multiple components such as lumbar support, comfort foam as standard and pressure relieving cushions option. The seat depth and seat height enable ease of manoeuvrability and the overall design avoids hidden crevices or seams making for an easy cleaning procedure.

Collaborating with designers Ali and Nick Munro to create the Anumo range

Anumo 2-Seater Sofa SSAU01 Anumo Armchair SSAU02