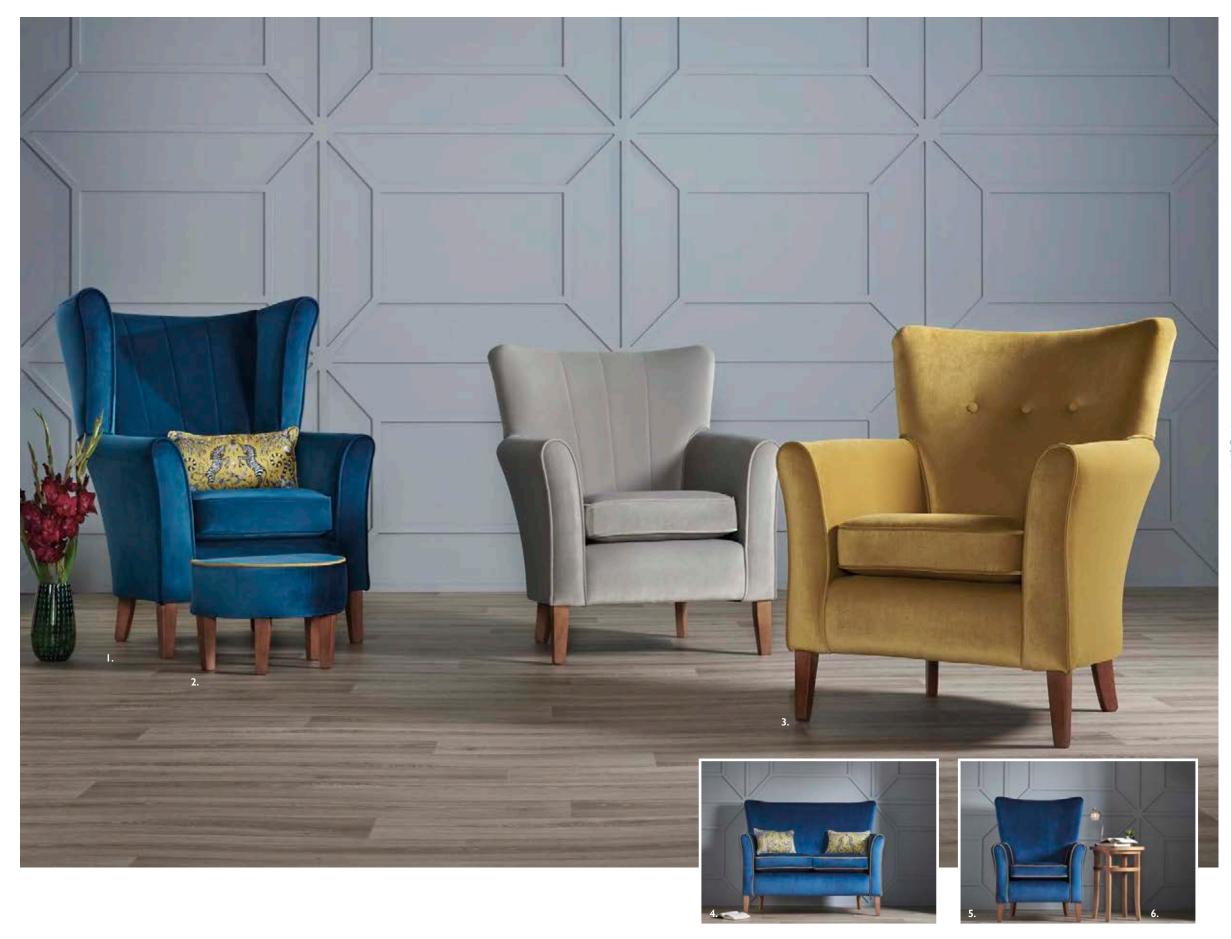

# DISTINCTIVE

quality

Our Idro sofa creates an atmosphere of elegance and grandeur with timeless, classic design and superior comfort. Available in 2 and 3 seater options plus matching armchair.

14

ldro 3-Seater sofa LSID03 Credenza Display Table LCCR01

Offering true versatility, low back and mid back armchairs complete the Virtuoso range.

I. Durham Console Table TADU04 2 & 5. Virtuoso Low Back Armchair LSVR01 3. Flex Cylinder Footstool FSFL02 4. Idro 3-Seater Sofa LSID03

Factor in the option of a fixed seat or loose cushion and you have a range that works in a variety of settings, providing a number of comfort options for your residents.

6. Virtuoso Mid Back Armchair With Fixed Seat Option LSVR05
7. Foot Cube SSFC01
8. Virtuoso Low Back Armchair With Loose Seat Cushion Option LSVR01