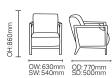

otte Stacking Chair C500-1 3. Anne Deep Back Stacking Armchair C503-1 4. Folding Table M12 5. T Bed Folding Single Bed & Memory Foam Mattress BDTB01

# THE COMPLETE PACKAGE

#### full turnkey



As part of our full turnkey offering, Teal has a soft furnishing division offering window dressings, bedding and scatter cushions. With years of expertise in the field we can offer guidance on selecting appropriate fabrics and help you design your window dressings to get the wow factor you're looking for.

To complete the package, our project team can also assist with everything from lighting to artwork and even accessories. Fully installed by our trained in-house team.

# PRODUCT RANGES & DIMENSIONS

































#### LSVI03

LSVR04

. OW: 1200mm SW: 990mm

OD: 770mm SD: 560mm





#### LSVR05



LSZE03



SH:480m







# OW: 520mm SW: 470mm

S337

OD: 550mm SD: 430mm

























#### TADU04







73





TASO04



#### TASO07





LCLE03 Open LCLE13 With Doors







\* To order range required, insert appropriate product code: Regent **TR** or Accent **AC**. Treco shown.



All our furniture is manufactured in solid Beech or laminated Beech and is available in clear or a number of stained finishes. The standard finishes shown below are available on all solid timber chairs. Stains can be matched to customers own requirements. The original should be provided in this instance.



# PRESSURE management

All our furniture is available with comfort foam in the seat cushion, but should further assistance be required this can be upgraded to a pressure man