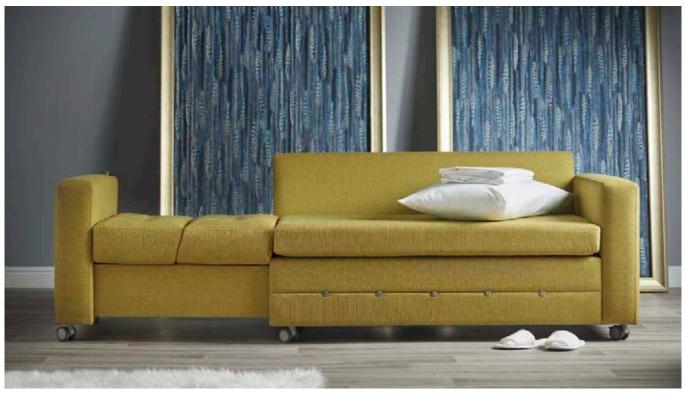

teal LIVING

Bella and Hurley are available as 2 or 3 seater sofas, with accompanying armchairs.

I. Bella 2-Seater Sofa SSBA02 2. Hurley 2-Seater Sofa LSHU12

Moby is a compact sofa which transforms into a useful sleepover solution with storage facility for pillows and blankets.

Moby Sofa Bed BDMO01

 $\mathbf{29}$ 

Neat half moon table fits snugly under sofa arm.

A TOUCH of glamour

Hinchley 2-Seater Sofa SSHI02
 Chesterfield 2-Seater Sofa SSCF02
 Half Moon Table LCHM01

Soft and indulgent, the Imogen is a new addition to the family. Offering a modern twist on a classic style the deep soft cushions and sumptuous back cocoon the user, making them feel safe and secure.