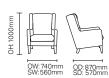

#### TASO07

LCLE03 Open LCLE13 With Doors

\* To order range required, insert appropriate product code: Regent **TR** or Accent **AC**. Treco shown.

All our furniture is manufactured in solid Beech or laminated Beech and is available in clear or a number of stained finishes. The standard finishes shown below are available on all solid timber chairs. Stains can be matched to customers own requirements. The original should be provided in this instance.