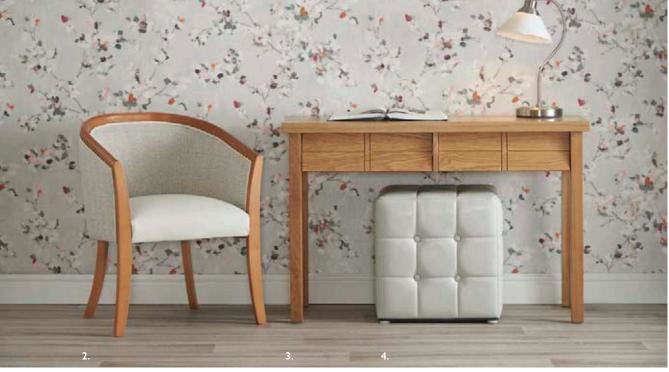

I. Ladderback Display Unit LCLB01 2. Christie Low Back TSCH02 3. Virtuoso Pouffe LSVR03 4. Virtuoso 2-Seater Sofa LSVR04