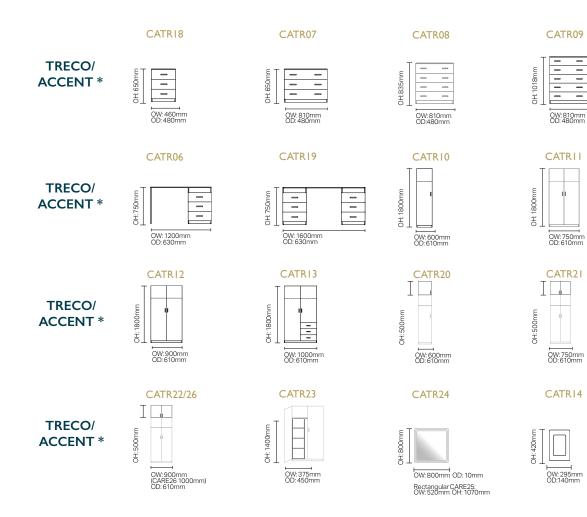

Accent is a stylish range of cabinets with shaped cutout handles. • Anti-ligature shelf as standard • Cutout handles • Non-removable drawers

Accent Wardrobe CAAC12 Accent Desk CAAC06 Accent Bedside Unit CAAC02 Valentino Tub Chair TSVA01

Treco is a contemporary range with raised, shaker style door finishes. • Raised shaker style door & drawer finishes • Contemporary T-Bar handles • Soft-close wardrobe drawer and doors option

Treco Wardrobe CATR13 Treco Desk CATR06 Treco Bedside Unit CATR03 Valentino Tub Chair TSVA01