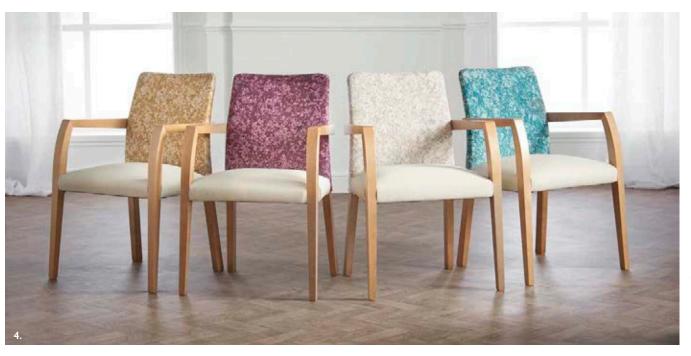

the spine, the curve of the arms offers sit-to-stand leverage, whilst the high back design meets the head delivering additional support for maintained comfort.

# EVOKE







Our Evoke dining range has been developed to sit alongside the Evoke range of lounge furniture.

With 1950's Retro inspired styling, a choice of mid back and high back chairs accompany the Evoke dining table. With eye catching contrast finish and subtle chamfered edge it is both stylish and practical.

Evoke Dining Side Chair DCEV01
 Evoke Dining Armchair DCEV02
 Evoke Dining Table TAEV02









I. Evoke Dining High Back Armchair DCEV03 2. Panama Cabinet LCPA27 3. Coffee Table FII 4. Evoke Dining Armchair DCEV02



I. Bergen Dining Armchair DCBE02 2. 3-Drawer Console LCDC01 3. Java Soft Square Dining Table TAJ01



Bergen is our Scandi-inspired dining range with ergonomic slatted back, available in a range of contemporary colours. Bergen fits perfectly with our versatile Java dining table and country style 3 drawer console.

Our fun-loving Kasumi can be upholstered in a number of ways and sits happily with all our dining table ranges. A versatile and flexible chair option for any location where an extra seat is needed. Use in a dining room, bistro or coffee bar.

### DINING

4. Kasumi Dining Armchair DCKA02

teal LIVING







Our elegant, generously proportioned Waldorf dining range evokes a feeling of grandeur and fine dining.

Waldorf Dining Armchair DCWA01 Waldorf Pedestal Dining Table TAWA01





The alluring Pixie chair offers a fun and modern design to jazz up any dining space, whilst our Pa