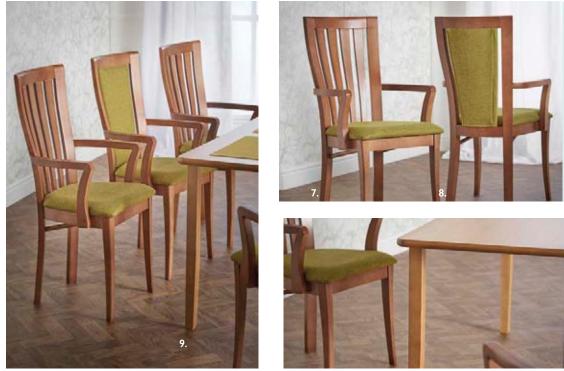

### DINING

4. Kasumi Dining Armchair DCKA02

teal LIVING

Our elegant, generously proportioned Waldorf dining range evokes a feeling of grandeur and fine dining.

Waldorf Dining Armchair DCWA01 Waldorf Pedestal Dining Table TAWA01

The alluring Pixie chair offers a fun and modern design to jazz up any dining space, whilst our Park Lane tub is versatile enough to belong in any environment, from dining to corridor or reception areas.

Pixie Dining Chair DCPI01
 Park Lane Tub Chair TSPL01
 Panama Console Table LCPA02
 Jasper Cube Footstool SSJA01

Our dining chair ranges offer choice alongside functionality. Sacral gaps for easy cleaning, ski options and strong secure arms ensure the chairs are well built to withstand the rigours of a busy dining room. Ranges are available with and without arms and we have bar stool options to complete the look.