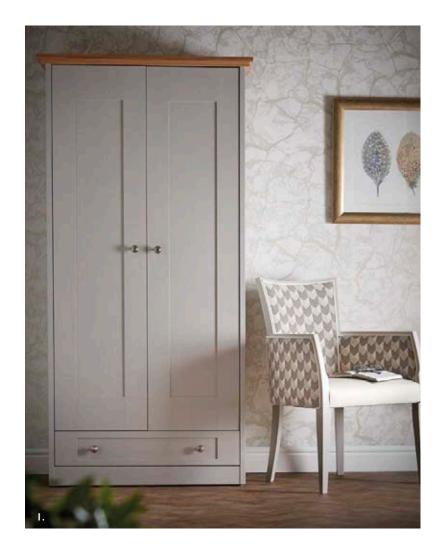

Falkland Divan Bed FDBED5 Upholstered Headboard BDHB21 Jasper Ottoman SSJA03 Shaker Wardrobe With Bottom Drawer CASR27 Shaker 3 Drawer Chest CASR07 Shaker Bedside Cabinet CASR02

 $\mathbf{59}$ 

I. Shaker Wardrobe With Bottom Drawer CASR27 Felicity Armchair LSFE01 2. Christie 2-Seater Sofa TSCH04

Christie High Back Armchair TSCH03
 Shaker Bedside Cabinet CASR02
 Shaker 3-Drawer Chest CASR07

Our vinyl wrapped bedroom ranges offer further piece of mind.

Built from 18mm MDF as standard and with features such as soft closing drawers and rounded edges, these robust products can be manufactured with anti-ligature interiors and are available in a variety of wood finishes.