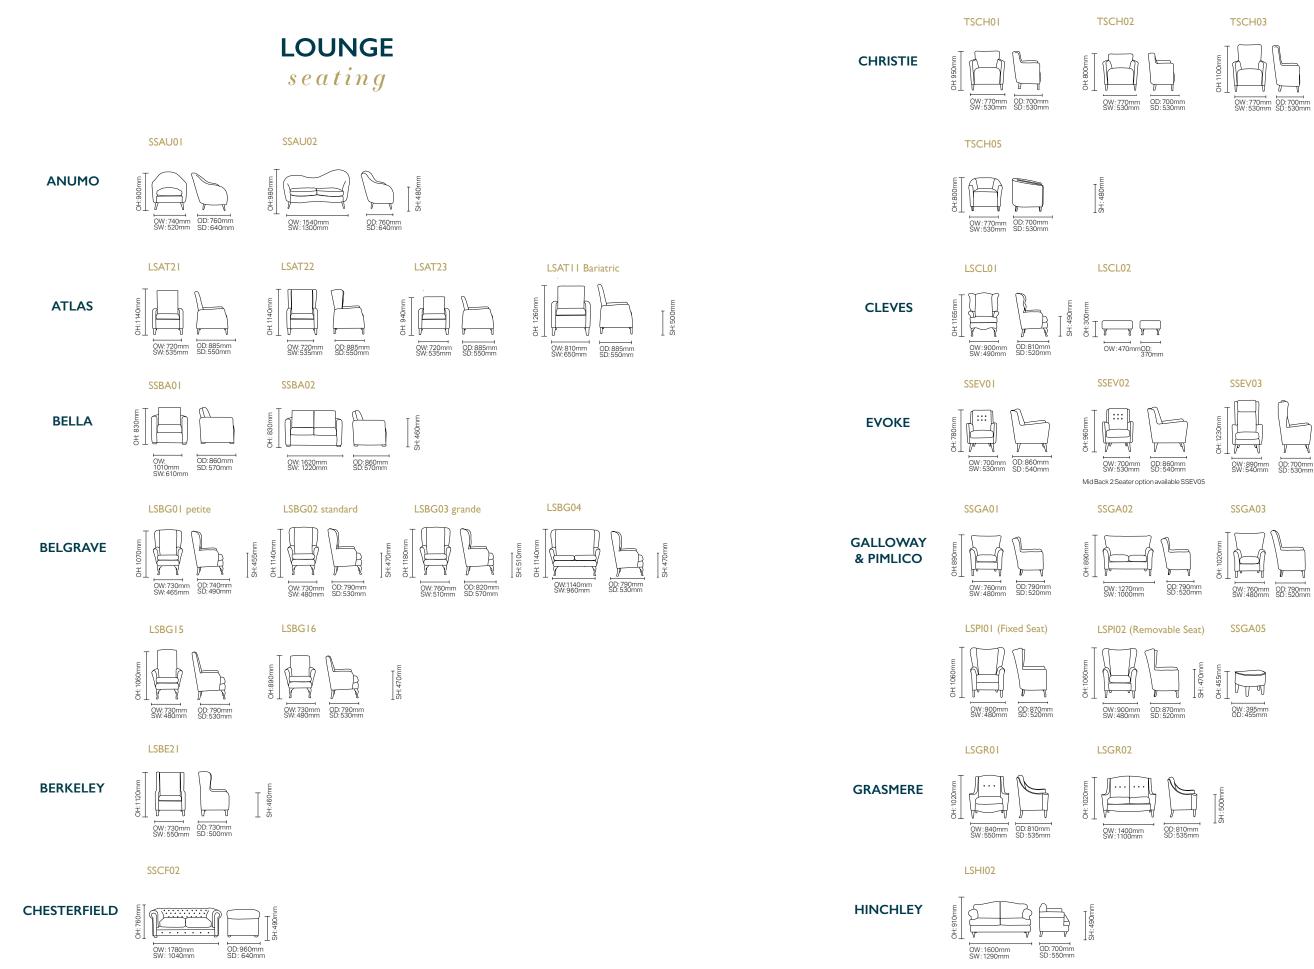

ou are always ready to accommodate guests.

# EXPECTING guests

I. Moby Sofa Bed BDMO01 2. Charlotte Stacking Chair C500-1 3. Anne Deep Back Stacking Armchair C503-1 4. Folding Table M12 5. T Bed Folding Single Bed & Memory Foam Mattress BDTB01

# THE COMPLETE PACKAGE

#### full turnkey



As part of our full turnkey offering, Teal has a soft furnishing division offering window dressings, bedding and scatter cushions. With years of expertise in the field we can offer guidance on selecting appropriate fabrics and help you design your window dressings to get the wow factor you're looking for.

To complete the package, our project team can also assist with everything from lighting to artwork and even accessories. Fully installed by our trained in-house team.

# PRODUCT RANGES & DIMENSIONS

































#### LSVI03

LSVR04

. OW: 1200mm SW: 990mm

OD: 770mm SD: 560mm





#### LSVR05



LSZE03



SH:480m







# OW: 520mm SW: 470mm

S337

OD: 550mm SD: 430mm

























#### TADU04







73





TASO04



#### TASO07





LCLE03 Open LCLE13 With Doors







\* To order range required, insert appropriate product code: Regent **TR** or Accent **AC**. Treco shown.



All our furniture is manufactured in solid Beech or laminated Beech and is available in clear or a number of stained finishes. The standard finishes shown below are available on all solid timber chairs. Stains can be matched to customers own requirements. The original should be provided in this instance.



# PRESSURE management

All our furniture is available with comfort foam in th