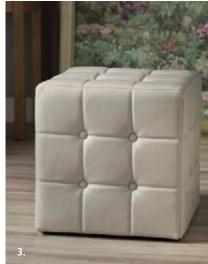

Offering true versatility, low back and mid back armchairs complete the Virtuoso range.

I. Durham Console Table TADU04 2 & 5. Virtuoso Low Back Armchair LSVR01 3. Flex Cylinder Footstool FSFL02 4. Idro 3-Seater Sofa LSID03

Factor in the option of a fixed seat or loose cushion and you have a range that works in a variety of settings, providing a number of comfort options for your residents.

6. Virtuoso Mid Back Armchair With Fixed Seat Option LSVR05
7. Foot Cube SSFC01
8. Virtuoso Low Back Armchair With Loose Seat Cushion Option LSVR01