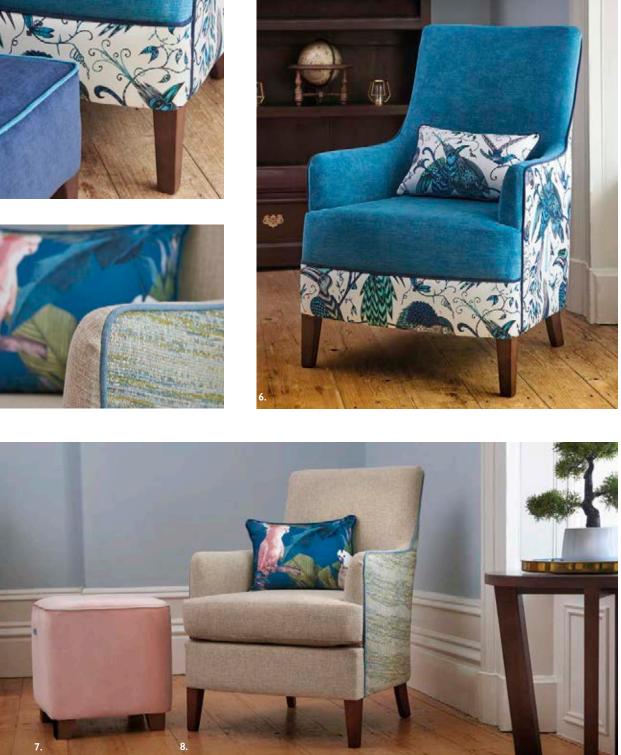

k and subtle detailing allow you to really make an impact, whilst offering a supportive elegant sit.

Virtuoso High Back Armchair LSVR02 Sonata Round Cross Base Coffee Table TASO02

I. Ladderback Display Unit LCLB01 2. Christie Low Back TSCH02 3. Virtuoso Pouffe LSVR03 4. Virtuoso 2-Seater Sofa LSVR04



# DISTINCTIVE

quality

Our Idro sofa creates an atmosphere of elegance and grandeur with timeless, classic design and superior comfort. Available in 2 and 3 seater options plus matching armchair.

14

ldro 3-Seater sofa LSID03 Credenza Display Table LCCR01









Offering true versatility, low back and mid back armchairs complete the Virtuoso range.

I. Durham Console Table TADU04 2 & 5. Virtuoso Low Back Armchair LSVR01 3. Flex Cylinder Footstool FSFL02 4. Idro 3-Seater Sofa LSID03





Factor in the option of a fixed seat or loose cushion and you have a range that works in a variety of settings, providing a number of comfort options for your residents.

6. Virtuoso Mid Back Armchair With Fixed Seat Option LSVR05
7. Foot Cube SSFC01
8. Virtuoso Low Back Armchair With Loose Seat Cushion Option LSVR01





# CONTEMPORARY

### styling

The Christie low back is the most popular member of our Christie range. Curvaceously shaped and with a generous seat, it is as equally at home in a stylish lounge setting as it is in a busy communal hub. Other style variations are shown in our Slumber section.





Compact, easy to sit in and available in a range of upholstery finishes, our tub chairs can add personality to an area and invite people in.

Christie Low Back Armchair TSCH02 2.