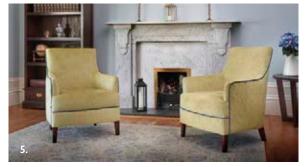

Available in a mid back or high back with a discreet wing there is also a matching footstool to complete the look.

I. Osbourne High Back Armchair LSOS02 2. Osbourne Mid Back Armchair LSOS01

An elegant tailored frame gives the Vista a classical style that can be used in many different situations. With a deep fixed seat it offers a firm but comfortable sit and its slim frame makes it good for areas that may have limited space.