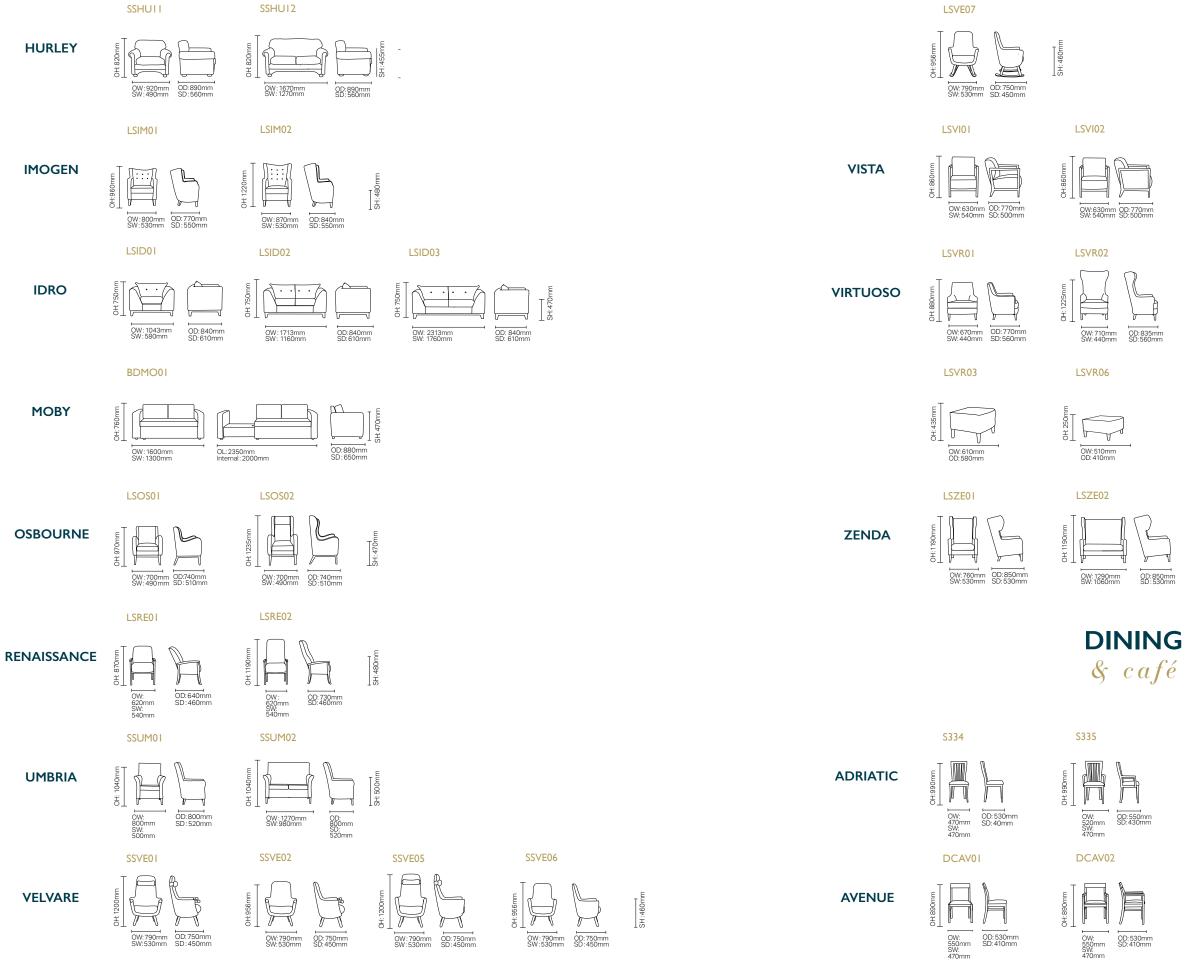

# PRODUCT RANGES & DIMENSIONS

#### LSVI03

LSVR04

. OW: 1200mm SW: 990mm

OD: 770mm SD: 560mm

#### LSVR05

LSZE03

SH:480m

# OW: 520mm SW: 470mm

S337

OD: 550mm SD: 430mm

#### TADU04

73

TASO04

#### TASO07

LCLE03 Open LCLE13 With Doors

\* To order range required, insert appropriate product code: Regent **TR** or Accent **AC**. Treco shown.

All our furniture is manufactured in solid Beech or laminated Beech and is available in clear or a number of stained finishes. The standard finishes shown below are available on all solid timber chairs. Stains can be matched to customers own requirements. The original should be provided in this instance.