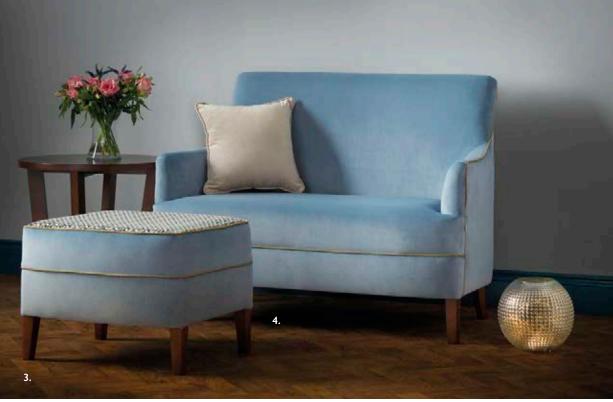

Waldorf Dining Armchair DCWA01 Waldorf Dining Table TAWA01 Virtuoso High Back Armchair LSVR02 Sonata Round Cross Base Coffee Table TASO02

The compact 2-seater sofa and stylish pouffe offer co-ordinating pieces to complement the Virtuoso range. Our oak ladder back unit adds interest and much needed space to add those homely touches.

I. Ladderback Display Unit LCLB01 2. Christie Low Back TSCH02 3. Virtuoso Pouffe LSVR03 4. Virtuoso 2-Seater Sofa LSVR04