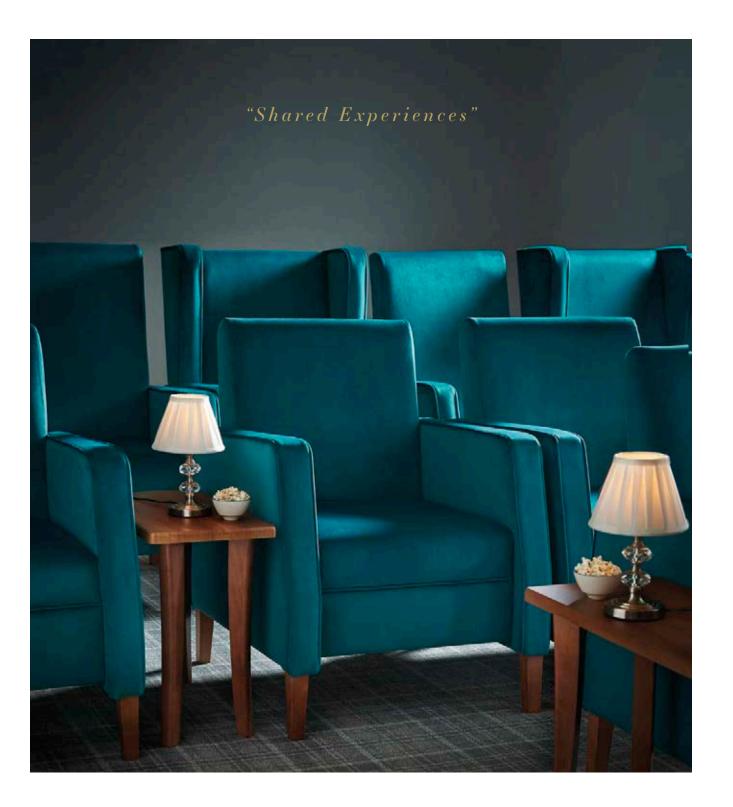

## ATLAS

Creating sociable environments is key to the success of our furniture.

Flexible ranges like Atlas can be dressed for any occasion. Shown here in a cinema environment in rich velvet, creating a luxurious setting to relax and watch an old classic. Available with a fixed seat or loose cushion, wings or no wings, you choose the setting and the Atlas will happily settle right in.

Our wide range of complimentary occasional tables are available in a variety of styles, sizes and heights. Sit them alongside our stylish Panama cabinet range to complete the look.

I. Atlas High Back Armchair LSAT21 2. Slim Console Table T15 3. Durham Coffee Table TSDU02 4. Atlas Mid Back Armchair Fixed Seat Cushion LSAT03 5. Atlas High Back Winged Armchair Loose Seat Cushion LSAT22 6. Panama Sideboard LCPA01