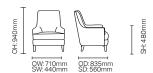

ir C500-1 3. Anne Deep Back Stacking Armchair C503-1 4. Folding Table M12 5. T Bed Folding Single Bed & Memory Foam Mattress BDTB01

# THE COMPLETE PACKAGE

#### full turnkey



As part of our full turnkey offering, Teal has a soft furnishing division offering window dressings, bedding and scatter cushions. With years of expertise in the field we can offer guidance on selecting appropriate fabrics and help you design your window dressings to get the wow factor you're looking for.

To complete the package, our project team can also assist with everything from lighting to artwork and even accessories. Fully installed by our trained in-house team.

# PRODUCT RANGES & DIMENSIONS

































#### LSVI03

LSVR04

. OW: 1200mm SW: 990mm

OD: 770mm SD: 560mm





#### LSVR05



LSZE03



SH:480m







# OW: 520mm SW: 470mm

S337

OD: 550mm SD: 430mm

























#### TADU04







73





TASO04



#### TASO07





LCLE03 Open LCLE13 With Doors







\* To order range required, insert appropriate product code: Regent **TR** or Accent **AC**. Treco shown.



All our furniture is manufactured in solid Beech or laminated Beech and is available in clear or a number of stained finishes. The standard finishes shown below are available on all solid timber chairs. Stains can be matched to customers own requirements. The original should be provided in this instance.



# PRESSURE management

All our furniture is available with comfort foam in the seat cushion, but should further assistance be required this can be upgraded to a pressure managing system for