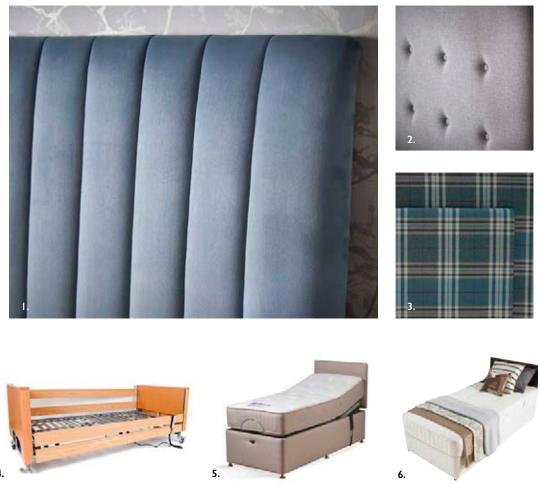

Our Tiree and Iona electric profiling beds can be adjusted to the desired position, whilst our Falkland divan offers simple comfort for a good nights sleep. Our range of upholstered headboards and head and footboard sets are available with button or flute detailing and can be made in a huge variety of fabrics.

#### & headboards

I & 2. Upholstered Headboard BDHB21 3. Upholstered Head & Footboard Set (fits Tiree Bed) BDHB23 4. Tiree Four Section Profiling Bed BDTI01 5. Iona Divan Profiling Bed BDIA01 6. Falkland Single Divan Bed & Mattress FDBED3