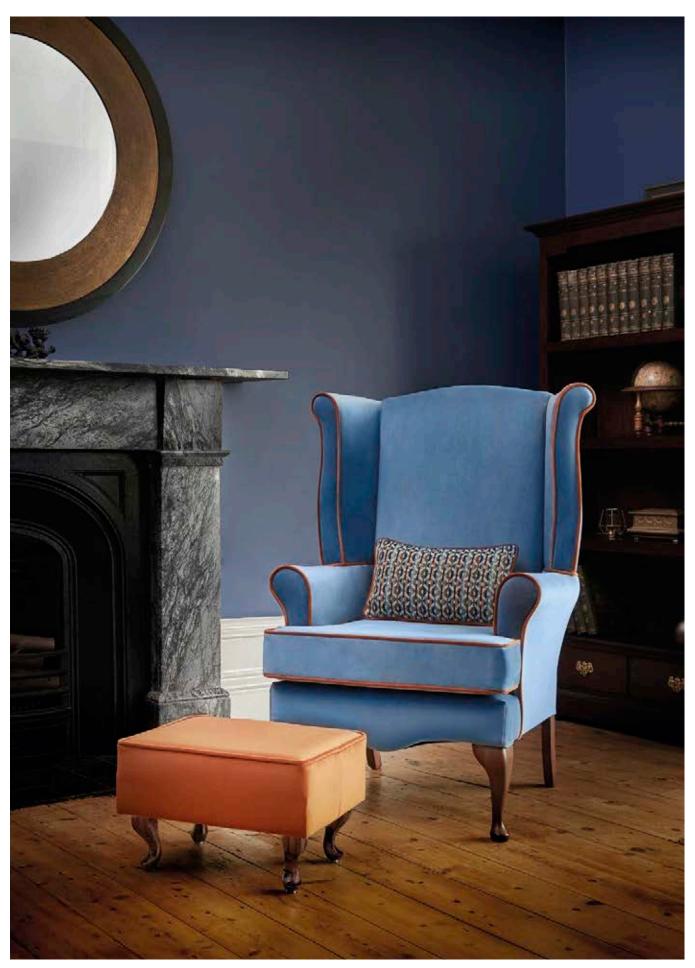

ound Coffee Table TADU02



# TAILOR MADE

with substance

#### Cleves

A classically styled wing backed armchair.

Our elegant Cleves offers superior comfort and support. Featuring plump upholstery and a generous sit, this luxurious chair offers elegance and comfort in a classic style.

Equally as important as the look is the substance behind the design. Well-proportioned and ergonomically designed with integral postural support and available with comfort foam, this chair will offer security and well being.

Available in a variety of finishes and upholstery styles - including a plain or buttoned back.

This versatile chair will perform beautifully and assist individuals with mobility, sight and perception problems, enabling independence.

> Cleves Armchair LSCL01 Cleves Footstool LSCL02









## ATLAS

Creating sociable environments is key to the success of our furniture.

Flexible ranges like Atlas can be dressed for any occasion. Shown here in a cinema environment in rich velvet, creating a luxurious setting to relax and watch an old classic. Available with a fixed seat or loose cushion, wings or no wings, you choose the setting and the Atlas will happily settle right in.

Our wide range of complimentary occasional tables are available in a variety of styles, sizes and heights. Sit them alongside our stylish Panama cabinet range to complete the look.

I. Atlas High Back Armchair LSAT21 2. Slim Console Table T15 3. Durham Coffee Table TSDU02 4. Atlas Mid Back Armchair Fixed Seat Cushion LSAT03 5. Atlas High Back Winged Armchair Loose Seat Cushion LSAT22 6. Panama Sideb