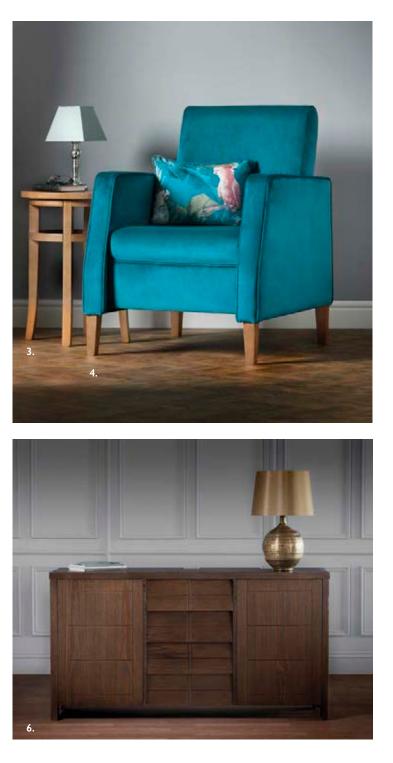

## ATLAS

Creating sociable environments is key to the success of our furniture.

Flexible ranges like Atlas can be dressed for any occasion. Shown here in a cinema environment in rich velvet, creating a luxurious setting to relax and watch an old classic. Available with a fixed seat or loose cushion, wings or no wings, you choose the setting and the Atlas will happily settle right in.

Our wide range of complimentary occasional tables are available in a variety of styles, sizes and heights. Sit them alongside our stylish Panama cabinet range to complete the look.

I. Atlas High Back Armchair LSAT21 2. Slim Console Table T15 3. Durham Coffee Table TSDU02 4. Atlas Mid Back Armchair Fixed Seat Cushion LSAT03 5. Atlas High Back Winged Armchair Loose Seat Cushion LSAT22 6. Panama Sideboard LCPA01