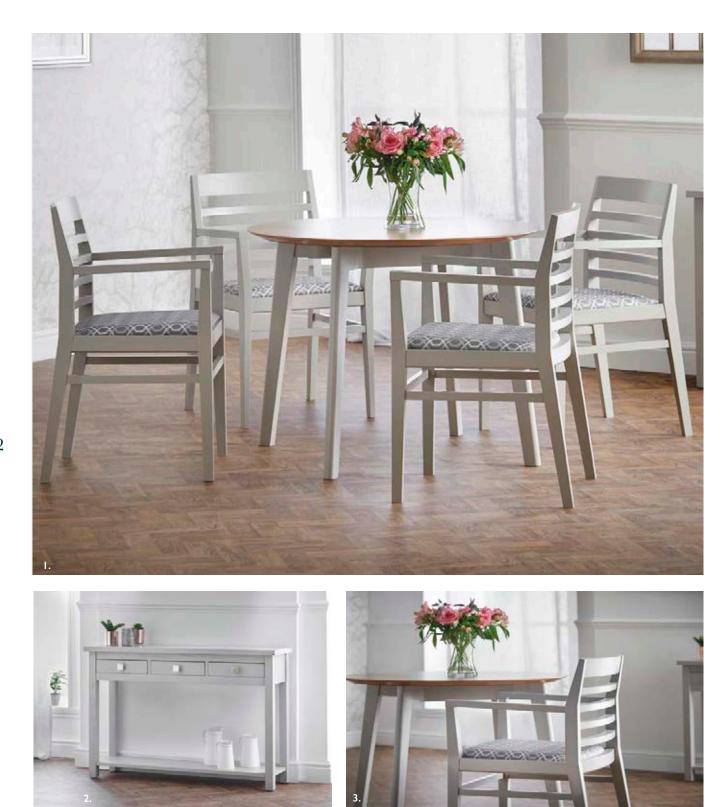

### DINING

4. Kasumi Dining Armchair DCKA02

teal LIVING

Our elegant, generously proportioned Waldorf dining range evokes a feeling of grandeur and fine dining.

Waldorf Dining Armchair DCWA01 Waldorf Pedestal Dining Table TAWA01

The alluring Pixie chair offers a fun and modern design to jazz up any dining space, whilst our Park Lane tub is versatile enough to belong in any environment, from dining to corridor or reception areas.

Pixie Dining Chair DCPI01
 Park Lane Tub Chair TSPL01
 Panama Console Table LCPA02
 Jasper Cube Footstool SSJA01

Our dining chair ranges offer choice alongside functionality. Sacral gaps for easy cleaning, ski options and strong secure arms ensure the chairs are well built to withstand the rigours of a busy dining room. Ranges are available with and without arms and we have bar stool options to complete the look.