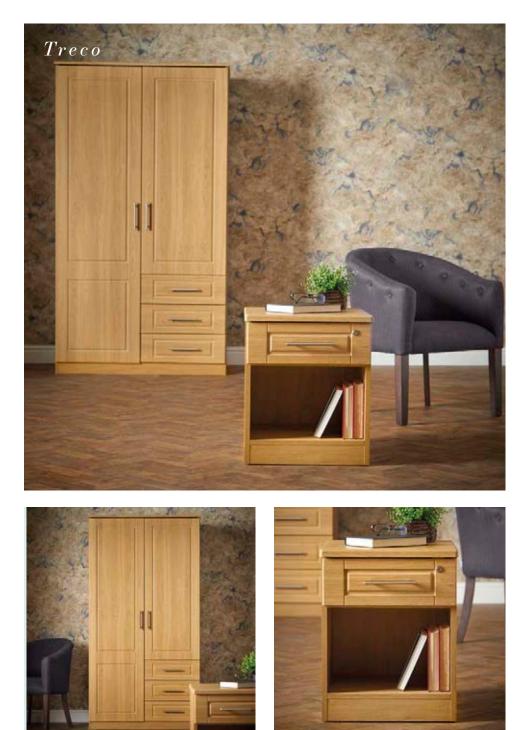

Treco is a contemporary range with raised, shaker style door finishes. • Raised shaker style door & drawer finishes • Contemporary T-Bar handles • Soft-close wardrobe drawer and doors option

Treco Wardrobe CATR13 Treco Desk CATR06 Treco Bedside Unit CATR03 Valentino Tub Chair TSVA01