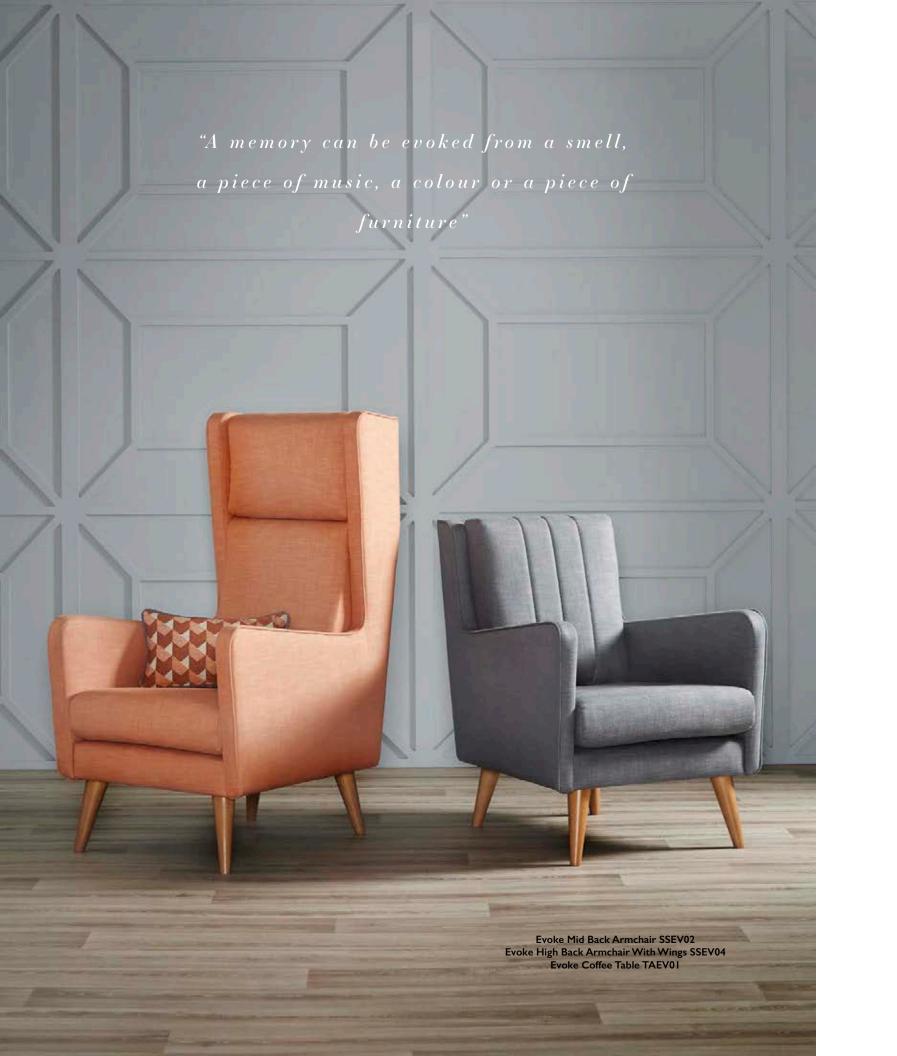

With its retro styling and individual upholstery details, the Evoke harks back to the 1950's and early 60's fashioning, a style many care home residents will have first-hand experience of. You can't underestimate the sense of security that this can provide to an elderly person, especially one with dementia.

Ergonomically designed in-house to maintain a person's independence and dignity, Evoke guides the user into the correct seating position with ease and without assistance, offering the appropriate lumbar and thoracic support for comfort.

The seat platform tapers towards the back providing comfortable anchorage at the base of the spine, the curve of the arms offers sit-to-stand leverage, whilst the high back design meets the head delivering additional support for maintained comfort.