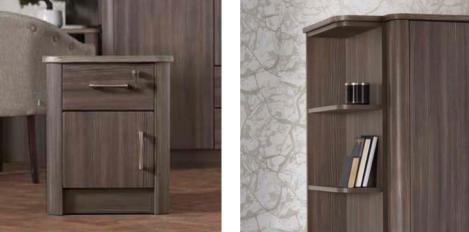

Etch is a premium range of bespoke units. • 60mm quarter round gables • Option for dementia panels & cutout • Picture shelving option • Fully bespoke service option

Etch Wardrobe With Picture Shelving Option CAET13 Etch Desk CAET06 Etch Bedside Unit CAET02 Valentino Tub Chair TSVA01 See the back of the brochure for all the standard size options - but if you need something bespoke to fit your space don't worry, we can make that for you too.