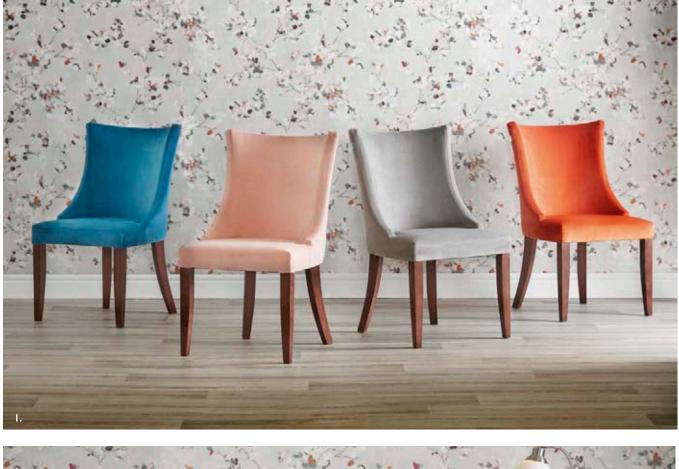

Waldorf Dining Armchair DCWA01 Waldorf Dining Table TAWA01 Virtuoso High Back Armchair LSVR02 Sonata Round Cross Base Coffee Table TASO02

The compact 2-seater sofa and stylish pouffe offer co-ordinating pieces to complement the Virtuoso range. Our oak ladder back unit adds interest and much needed space to add those homely touches.

Virtuoso's modern clean lines, gentle curved back and subtle detailing allow you to really make an impact, whilst offering a supportive elegant sit.

Virtuoso High Back Armchair LSVR02 Sonata Round Cross Base Coffee Table TASO02