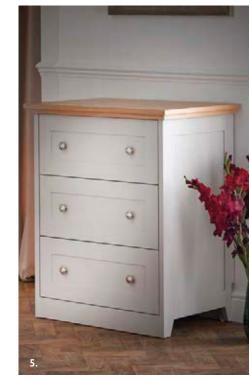

A safe space built with all the properties to ensure products are strong and fit for purpose.

Our Shaker Oak range offers a sophisticated finish in a stylish soft grey, creating that high end domestic look that continues to stay on trend.

With matching interiors, 180 degree hinges, and non removable drawers, this built for purpose range with scribed cut outs can be invisibly fixed to a wall and you can choose from a variety of door handles.

Falkland Divan Bed FDBED5 Upholstered Headboard BDHB21 Jasper Ottoman SSJA03 Shaker Wardrobe With Bottom Drawer CASR27 Shaker 3 Drawer Chest CASR07 Shaker Bedside Cabinet CASR02

 $\mathbf{59}$ 

I. Shaker Wardrobe With Bottom Drawer CASR27 Felicity Armchair LSFE01 2. Christie 2-Seater Sofa TSCH04

Christie High Back Armchair TSCH03
 Shaker Bedside Cabinet CASR02
 Shaker 3-Drawer Chest CASR07

Our vinyl wrapped bedroom ranges offer further piece of mind.

Built from 18mm MDF as standard and with features such as soft closing drawers and rounded edges, these robust products can be manufactured with anti-ligature interiors and are available in a variety of wood finishes.