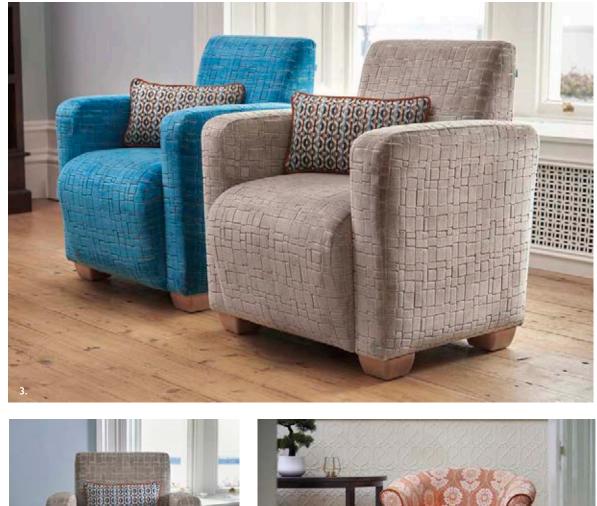

back armchairs complete the Virtuoso range.

I. Durham Console Table TADU04 2 & 5. Virtuoso Low Back Armchair LSVR01 3. Flex Cylinder Footstool FSFL02 4. Idro 3-Seater Sofa LSID03





Factor in the option of a fixed seat or loose cushion and you have a range that works in a variety of settings, providing a number of comfort options for your residents.

6. Virtuoso Mid Back Armchair With Fixed Seat Option LSVR05
7. Foot Cube SSFC01
8. Virtuoso Low Back Armchair With Loose Seat Cushion Option LSVR01





# CONTEMPORARY

### styling

The Christie low back is the most popular member of our Christie range. Curvaceously shaped and with a generous seat, it is as equally at home in a stylish lounge setting as it is in a busy communal hub. Other style variations are shown in our Slumber section.





Compact, easy to sit in and available in a range of upholstery finishes, our tub chairs can add personality to an area and invite people in.

Christie Low Back Armchair TSCH02 2. Foot Cube SSFC01
 Suki Tub Chair TSSU01 4. Fawley Tub Chair TSFA01



Our practical Osbourne is neat and contemporary. The soft sloping arm naturally supports the sitting position, but gives a strong platform to help you push up and stand independently. With a modern fixed seat and a supportive padded back this chair is a great addition to any space.

Available in a mid back or high back with a discreet wing there is also a matching footstool to complete the look.





I. Osbourne High Back Armchair LSOS02 2. Osbourne Mid Back Armchair LSOS01





An elegant tailored frame gives the Vista a classical style tha