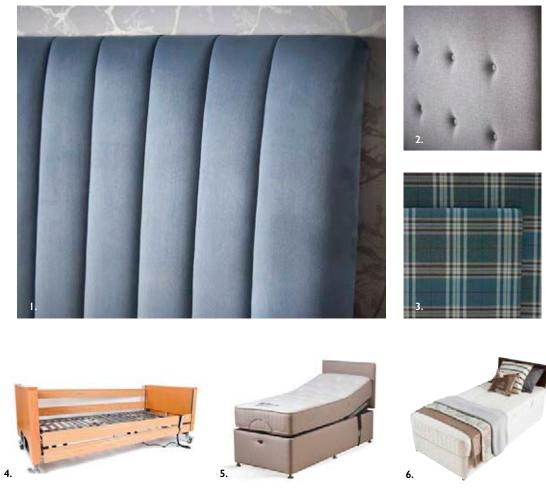

Our Tiree and Iona electric profiling beds can be adjusted to the desired position, whilst our Falkland divan offers simple comfort for a good nights sleep. Our range of upholstered headboards and head and footboard sets are available with button or flute detailing and can be made in a huge variety of fabrics.

#### & headboards

I & 2. Upholstered Headboard BDHB21 3. Upholstered Head & Footboard Set (fits Tiree Bed) BDHB23 4. Tiree Four Section Profiling Bed BDTI01 5. Iona Divan Profiling Bed BDIA01 6. Falkland Single Divan Bed & Mattress FDBED3