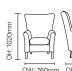

to accommodate guests.

# EXPECTING guests

I. Moby Sofa Bed BDMO01 2. Charlotte Stacking Chair C500-1 3. Anne Deep Back Stacking Armchair C503-1 4. Folding Table M12 5. T Bed Folding Single Bed & Memory Foam Mattress BDTB01

# THE COMPLETE PACKAGE

#### full turnkey



As part of our full turnkey offering, Teal has a soft furnishing division offering window dressings, bedding and scatter cushions. With years of expertise in the field we can offer guidance on selecting appropriate fabrics and help you design your window dressings to get the wow factor you're looking for.

To complete the package, our project team can also assist with everything from lighting to artwork and even accessories. Fully installed by our trained in-house team.

# PRODUCT RANGES & DIMENSIONS

































#### LSVI03

LSVR04

. OW: 1200mm SW: 990mm

OD: 770mm SD: 560mm





#### LSVR05



LSZE03



SH:480m







# OW: 520mm SW: 470mm

S337

OD: 550mm SD: 430mm

























#### TADU04







73





TASO04



#### TASO07





LCLE03 Open LCLE13 With Doors







\* To order range required, insert appropriate product code: Regent **TR** or Accent **AC**. Treco shown.



All our furniture is manufactured in solid Beech or laminated Beech and is available in clear or a number of stained finishes. The standard finishes shown below are available on all solid timber chairs. Stains can be matched to customers own requirements. The original should be provided in this instance.



# PRESSURE management

All our furniture is available with comfort foam in the seat cushion, but