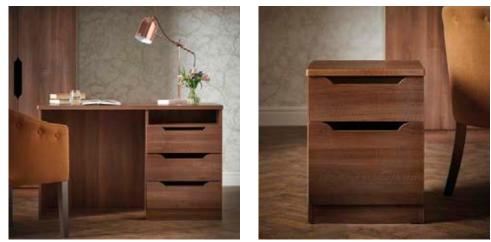

Treco is a contemporary range with raised, shaker style door finishes. • Raised shaker style door & drawer finishes • Contemporary T-Bar handles • Soft-close wardrobe drawer and doors option

Treco Wardrobe CATR13 Treco Desk CATR06 Treco Bedside Unit CATR03 Valentino Tub Chair TSVA01