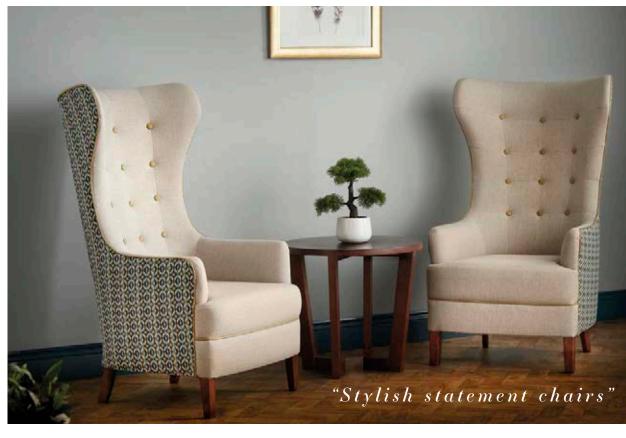

# **PERSONALITY** and choice

All our frames are made to the same exacting standards; comfort, support and ease of cleaning are at the forefront of all our designs. Manufactured to promote independence, choose a style that works for you in terms of comfort, budget and ease of use. Each chair has a personality of its own... just like our customers.

Renaissance High Back Easy Chair With Filled Arms LSRE02
 Belgrave High Back Winged Armchair LSBG02
 Umbria High Back Armchair SSUM01
 Berkeley Winged Armchair LSBE21

5. Renaissance Mid Back Easy Chair LSRE01 6. Tall Display Unit LCTD01 7. 3-Drawer Console LCDC01 8. Belgrave 2-Seater Sofa LSBG04