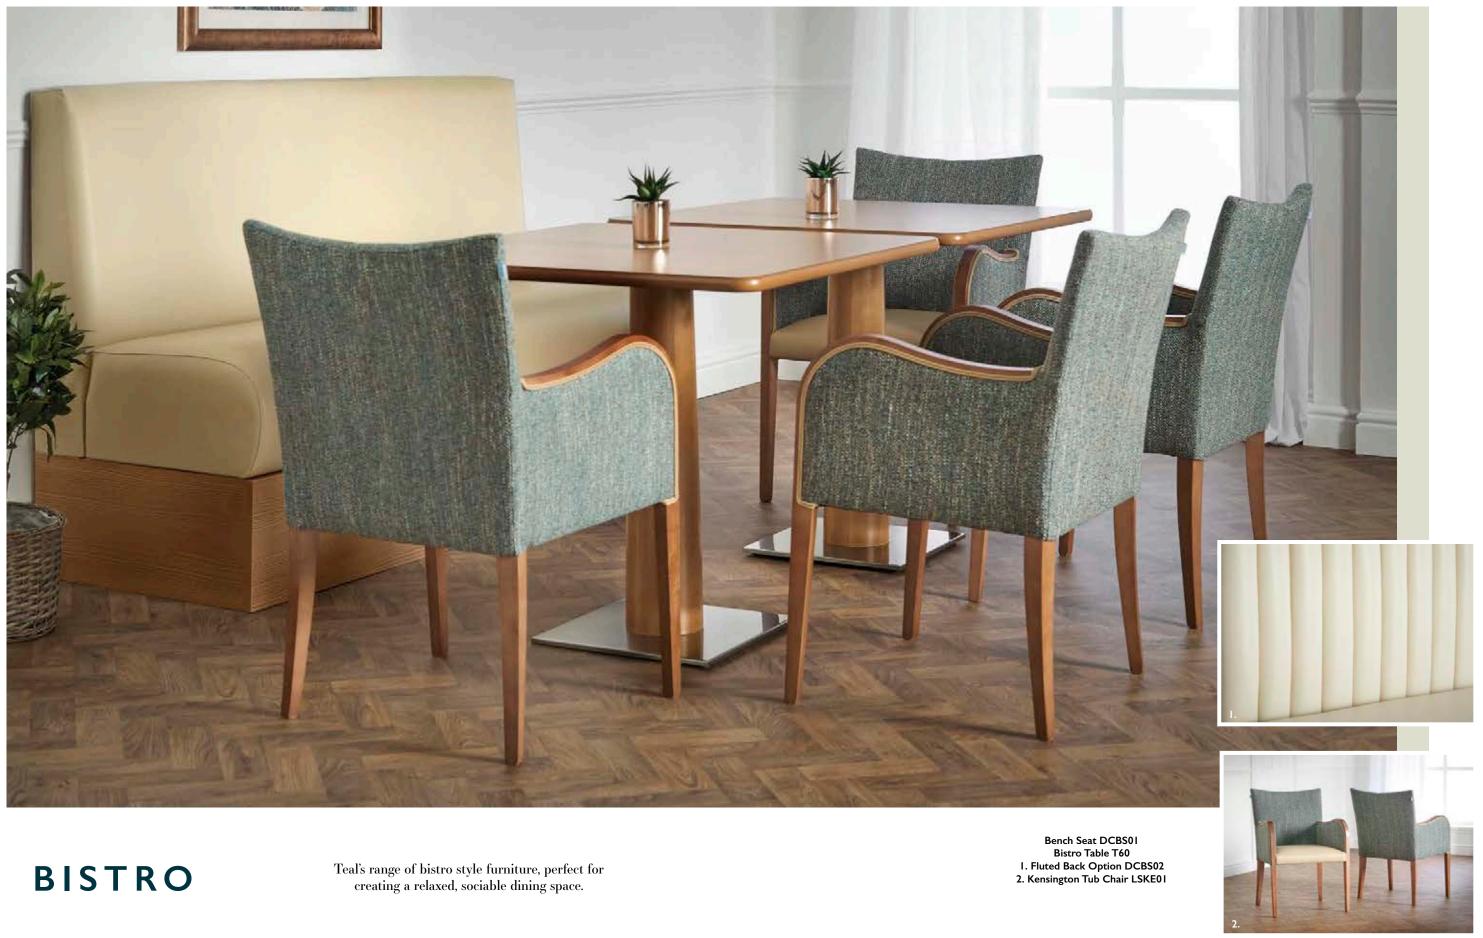

Our fun-loving Kasumi can be upholstered in a number of ways and sits happily with all our dining table ranges. A versatile and flexible chair option for any location where an extra seat is needed. Use in a dining room, bistro or coffee bar.

### DINING

4. Kasumi Dining Armchair DCKA02

teal LIVING

Our elegant, generously proportioned Waldorf dining range evokes a feeling of grandeur and fine dining.

Waldorf Dining Armchair DCWA01 Waldorf Pedestal Dining Table TAWA01