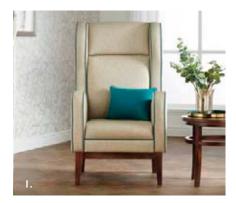

#### Galloway

With a long established reputation within the NHS markets, designing furniture for residents with varying degrees of dementia has been a major focus for Teal LIVING from the start.

Just because a chair needs to be used in a clinical environment doesn't mean it needs to look clinical.

All our designs consider posture, support and infection control.

With curved edges and smooth lines we ensure that our designs are not only comfortable but that much consideration has been made to the sit-to-stand properties for those using them.

I. Pimlico High Back Armchair With Wings LSPI02 2. Galloway Footstool SSGA05 3. Galloway Mid Back Armchair SSGA01

Galloway 2-Seater Sofa SSGA02
 Galloway High Back Armchair SSGA03
 Durham Tall Round Coffee Table TADU02