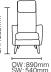

# PRODUCT RANGES & DIMENSIONS

#### LSVI03

LSVR04

. OW: 1200mm SW: 990mm

OD: 770mm SD: 560mm