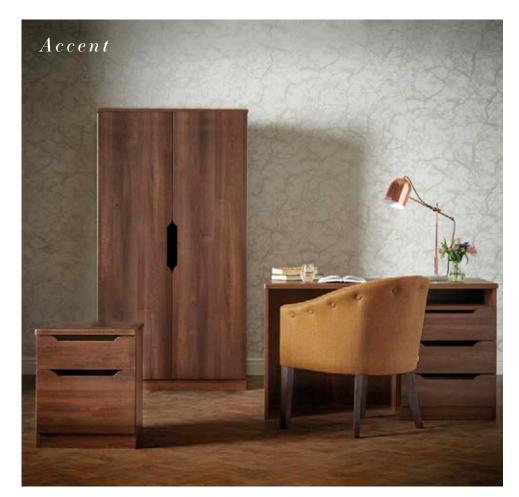

Accent is a stylish range of cabinets with shaped cutout handles. • Anti-ligature shelf as standard • Cutout handles • Non-removable drawers

Accent Wardrobe CAAC12 Accent Desk CAAC06 Accent Bedside Unit CAAC02 Valentino Tub Chair TSVA01