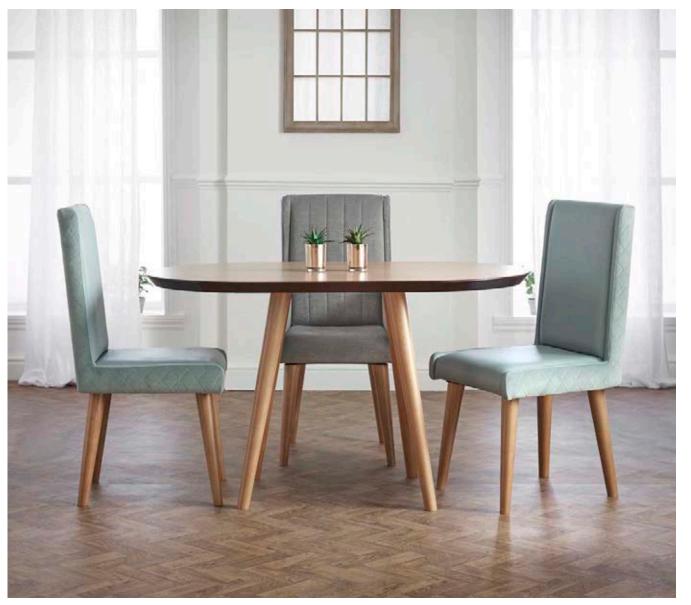

Our fun-loving Kasumi can be upholstered in a number of ways and sits happily with all our dining table ranges. A versatile and flexible chair option for any location where an extra seat is needed. Use in a dining room, bistro or coffee bar.

### DINING

4. Kasumi Dining Armchair DCKA02

teal LIVING

Our elegant, generously proportioned Waldorf dining range evokes a feeling of grandeur and fine dining.

Waldorf Dining Armchair DCWA01 Waldorf Pedestal Dining Table TAWA01