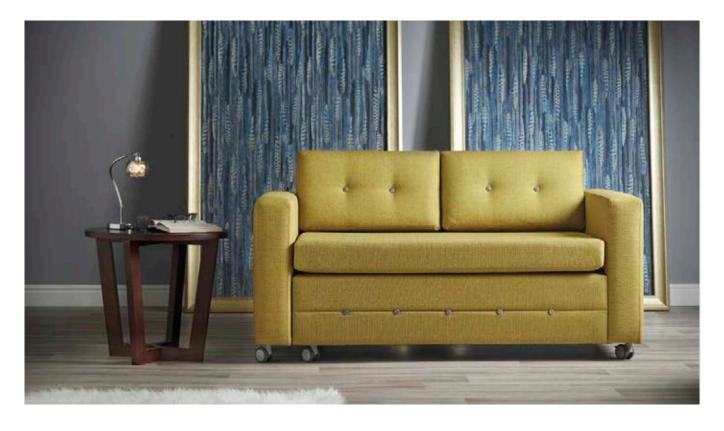

teal LIVING

Bella and Hurley are available as 2 or 3 seater sofas, with accompanying armchairs.

I. Bella 2-Seater Sofa SSBA02 2. Hurley 2-Seater Sofa LSHU12

Moby is a compact sofa which transforms into a useful sleepover solution with storage facility for pillows and blankets.

Moby Sofa Bed BDMO01

 $\mathbf{29}$ 

Neat half moon table fits snugly under sofa arm.

A TOUCH of glamour

Hinchley 2-Seater Sofa SSHI02
 Chesterfield 2-Seater Sofa SSCF02
 Half Moon Table LCHM01

Soft and indulgent, the Imogen is a new addition to the family. Offering a modern twist on a classic style the deep soft cushions and sumptuous back cocoon the user, making them feel safe and secure.