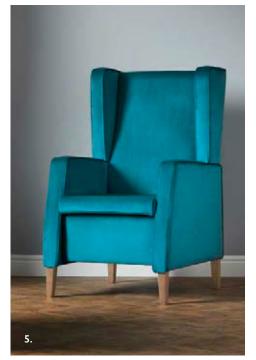

## ATLAS

Creating sociable environments is key to the success of our furniture.

Flexible ranges like Atlas can be dressed for any occasion. Shown here in a cinema environment in rich velvet, creating a luxurious setting to relax and watch an old classic. Available with a fixed seat or loose cushion, wings or no wings, you choose the setting and the Atlas will happily settle right in.

Our wide range of complimentary occasional tables are available in a variety of styles, sizes and heights. Sit them alongside our stylish Panama cabinet range to complete the look.

I. Atlas High Back Armchair LSAT21 2. Slim Console Table T15 3. Durham Coffee Table TSDU02 4. Atlas Mid Back Armchair Fixed Seat Cushion LSAT03 5. Atlas High Back Winged Armchair Loose Seat Cushion LSAT22 6. Panama Sideboard LCPA01