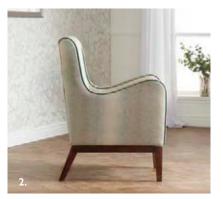

#### Galloway

With a long established reputation within the NHS markets, designing furniture for residents with varying degrees of dementia has been a major focus for Teal LIVING from the start.

Just because a chair needs to be used in a clinical environment doesn't mean it needs to look clinical.

All our designs consider posture, support and infection control.

With curved edges and smooth lines we ensure that our designs are not only comfortable but that much consideration has been made to the sit-to-stand properties for those using them.

I. Pimlico High Back Armchair With Wings LSPI02 2. Galloway Footstool SSGA05 3. Galloway Mid Back Armchair SSGA01

Galloway 2-Seater Sofa SSGA02
 Galloway High Back Armchair SSGA03
 Durham Tall Round Coffee Table TADU02