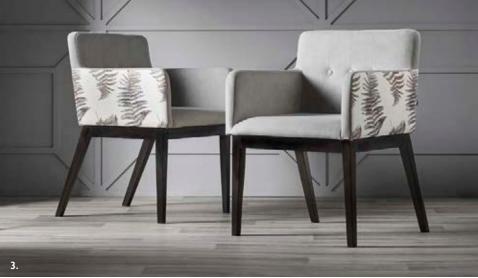

I. Bergen Dining Armchair DCBE02 2. 3-Drawer Console LCDC01 3. Java Soft Square Dining Table TAJ01

Bergen is our Scandi-inspired dining range with ergonomic slatted back, available in a range of contemporary colours. Bergen fits perfectly with our versatile Java dining table and country style 3 drawer console.