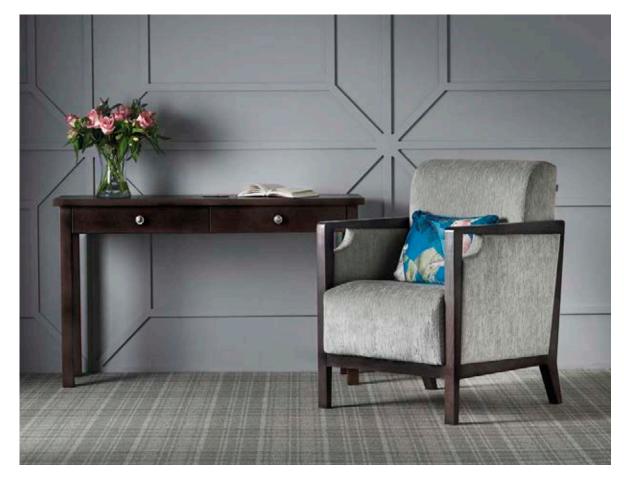

# **PERSONALITY** and choice

All our frames are made to the same exacting standards; comfort, support and ease of cleaning are at the forefront of all our designs. Manufactured to promote independence, choose a style that works for you in terms of comfort, budget and ease of use. Each chair has a personality of its own... just like our customers.

Renaissance High Back Easy Chair With Filled Arms LSRE02
 Belgrave High Back Winged Armchair LSBG02
 Umbria High Back Armchair SSUM01
 Berkeley Winged Armchair LSBE21

5. Renaissance Mid Back Easy Chair LSRE01 6. Tall Display Unit LCTD01 7. 3-Drawer Console LCDC01 8. Belgrave 2-Seater Sofa LSBG04