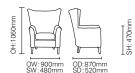

ommodate guests.

# EXPECTING guests

I. Moby Sofa Bed BDMO01 2. Charlotte Stacking Chair C500-1 3. Anne Deep Back Stacking Armchair C503-1 4. Folding Table M12 5. T Bed Folding Single Bed & Memory Foam Mattress BDTB01

# THE COMPLETE PACKAGE

#### full turnkey



As part of our full turnkey offering, Teal has a soft furnishing division offering window dressings, bedding and scatter cushions. With years of expertise in the field we can offer guidance on selecting appropriate fabrics and help you design your window dressings to get the wow factor you're looking for.

To complete the package, our project team can also assist with everything from lighting to artwork and even accessories. Fully installed by our trained in-house team.

# PRODUCT RANGES & DIMENSIONS

































#### LSVI03

LSVR04

. OW: 1200mm SW: 990mm

OD: 770mm SD: 560mm





#### LSVR05



LSZE03



SH:480m







# OW: 520mm SW: 470mm

S337

OD: 550mm SD: 430mm

























#### TADU04







73





TASO04



#### TASO07





LCLE03 Open LCLE13 With Doors







\* To order range required, insert appropriate product code: Regent **TR** or Accent **AC**. Treco shown.



All our furniture is manufactured in solid Beech or laminated Beech and is available in clear or a number of stained finishes. The standard finishes shown below are available on all solid timber chairs. Stains can be matched to customers own requirements. The original should be provided in this instance.



# PRESSURE management

All our furniture is available with comfort foam in the seat cushion, but should