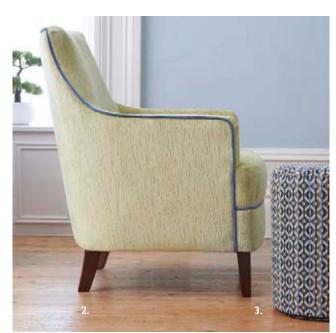

Offering true versatility, low back and mid back armchairs complete the Virtuoso range.

I. Durham Console Table TADU04 2 & 5. Virtuoso Low Back Armchair LSVR01 3. Flex Cylinder Footstool FSFL02 4. Idro 3-Seater Sofa LSID03