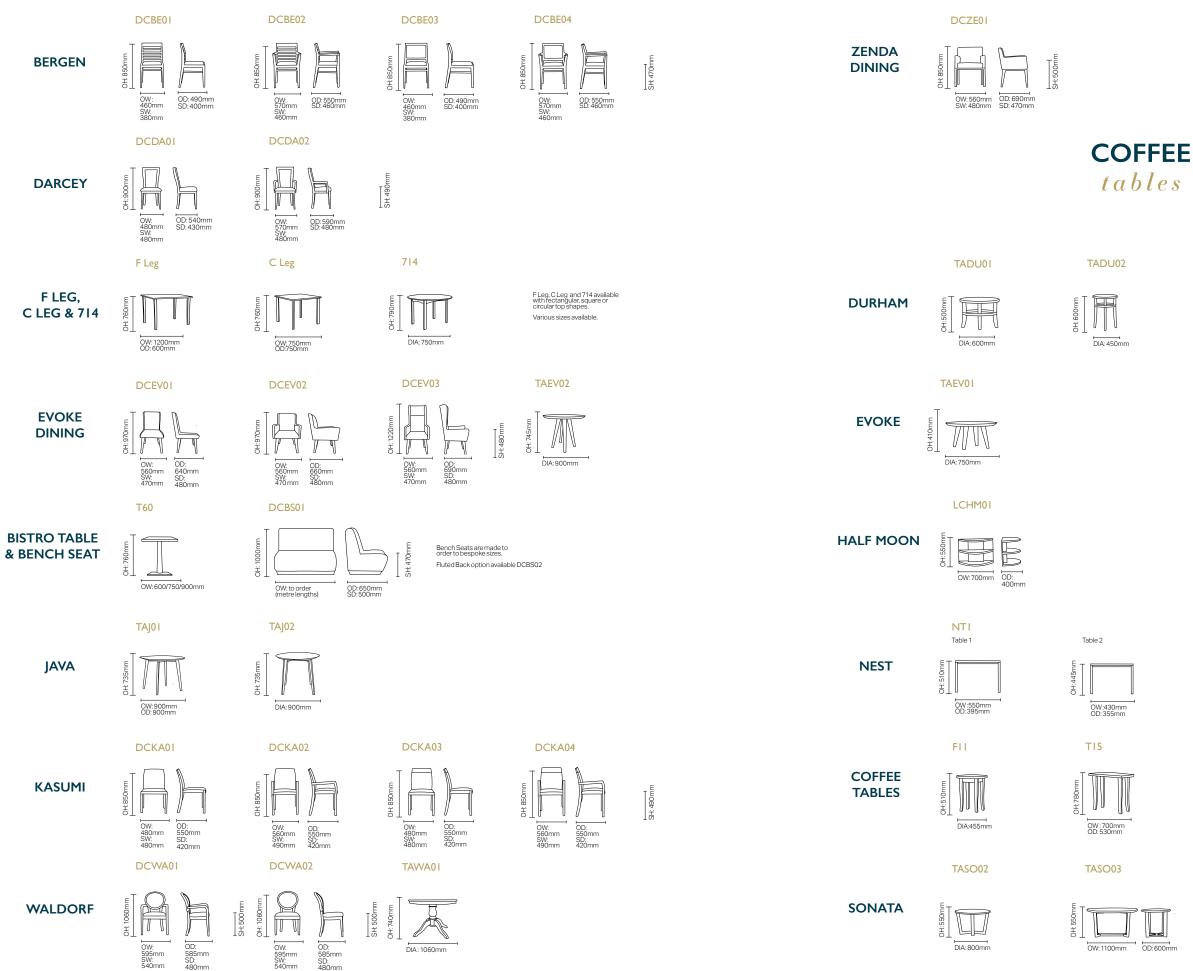

Bed & Memory Foam Mattress BDTB01

# THE COMPLETE PACKAGE

#### full turnkey



As part of our full turnkey offering, Teal has a soft furnishing division offering window dressings, bedding and scatter cushions. With years of expertise in the field we can offer guidance on selecting appropriate fabrics and help you design your window dressings to get the wow factor you're looking for.

To complete the package, our project team can also assist with everything from lighting to artwork and even accessories. Fully installed by our trained in-house team.

# PRODUCT RANGES & DIMENSIONS

































#### LSVI03

LSVR04

. OW: 1200mm SW: 990mm

OD: 770mm SD: 560mm





#### LSVR05



LSZE03



SH:480m







# OW: 520mm SW: 470mm

S337

OD: 550mm SD: 430mm

























#### TADU04







73





TASO04



#### TASO07





LCLE03 Open LCLE13 With Doors







\* To order range required, insert appropriate product code: Regent **TR** or Accent **AC**. Treco shown.



All our furniture is manufactured in solid Beech or laminated Beech and is available in clear or a number of stained finishes. The standard finishes shown below are available on all solid timber chairs. Stains can be matched to customers own requirements. The original should be provided in this instance.



# PRESSURE management

All our furniture is available with comfort foam in the seat cushion, but should further assistance be required this can be upgraded to a pressure managing system for maximum support and comfort, even for the most vulnerable of users. Both are available with multi