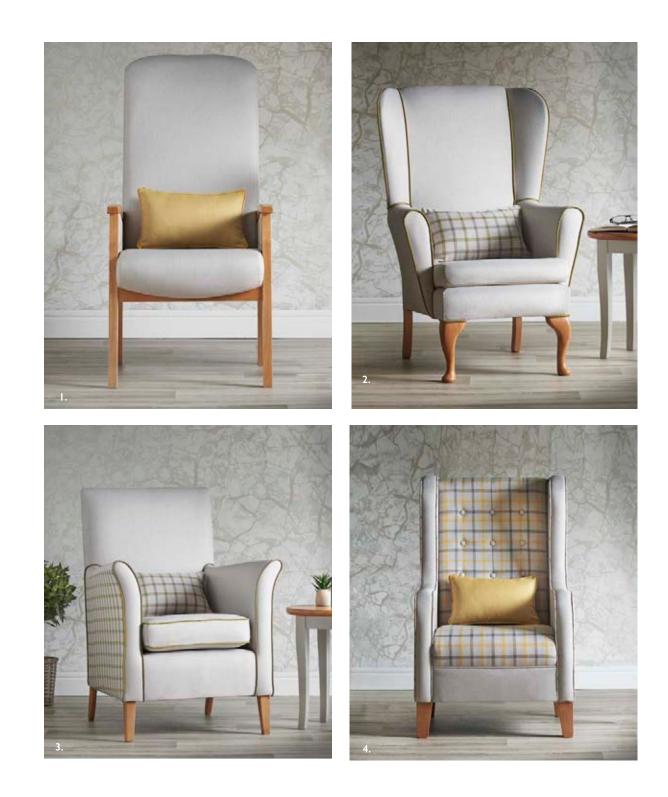

e design process for the Anumo started by discussing the very essence of relationships and how that interaction could be developed in to a piece of furniture. Based on the theme of a hug, this distinctive and versatile range is designed to be cosy whilst practical for carers and staff to work with.

From frame to upholstery the sofa is designed with longevity in mind. The super strong frame supports multiple components such as lumbar support, comfort foam as standard and pressure relieving cushions option. The seat depth and seat height enable ease of manoeuvrability and the overall design avoids hidden crevices or seams making for an easy cleaning procedure.



Collaborating with designers Ali and Nick Munro to create the Anumo range





Anumo 2-Seater Sofa SSAU01 Anumo Armchair SSAU02







# **PERSONALITY** and choice

All our frames are made to the same exacting standards; comfort, support and ease of cleaning are at the forefront of all our designs. Manufactured to promote independence, choose a style that works for you in terms of comfort, budget and ease of use. Each chair has a personality of its own... just like our customers.

Renaissance High Back Easy Chair With Filled Arms LSRE02
 Belgrave High Back Winged Armchair LSBG02
 Umbria High Back Armchair SSUM01
 Berkeley Winged Armchair LSBE21



5. Renaissance Mid Back Easy Chair LSRE01 6. Tall Display Unit LCTD01 7. 3-Drawer Console LCDC01 8. Belgrave 2-Seater Sofa LSBG04







With its retro styling and individual upholstery details, the Evoke harks back to the 1950's and early 60's fashioning, a style many car