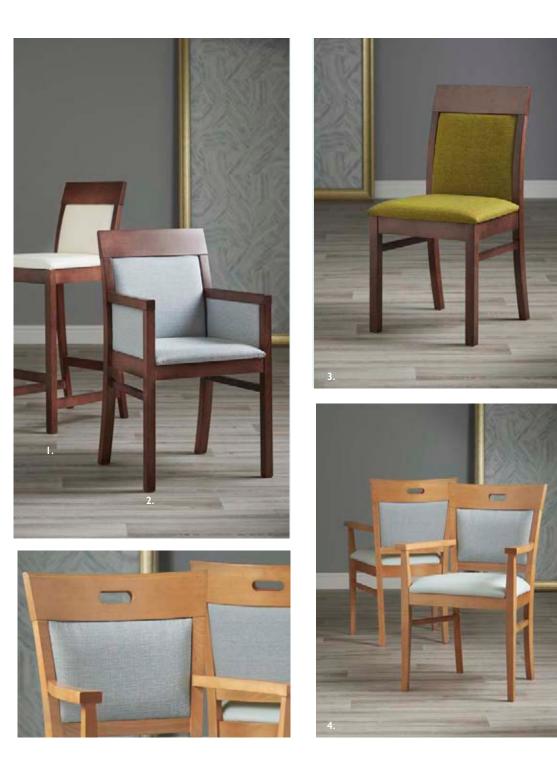

### DINING

4. Kasumi Dining Armchair DCKA02

teal LIVING

Our elegant, generously proportioned Waldorf dining range evokes a feeling of grandeur and fine dining.

Waldorf Dining Armchair DCWA01 Waldorf Pedestal Dining Table TAWA01

The alluring Pixie chair offers a fun and modern design to jazz up any dining space, whilst our Park Lane tub is versatile enough to belong in any environment, from dining to corridor or reception areas.

Pixie Dining Chair DCPI01
 Park Lane Tub Chair TSPL01
 Panama Console Table LCPA02
 Jasper Cube Footstool SSJA01

Our dining chair ranges offer choice alongside functionality. Sacral gaps for easy cleaning, ski options and strong secure arms ensure the chairs are well built to withstand the rigours of a busy dining room. Ranges are available with and without arms and we have bar stool options to complete the look.

> I. Avenue High Stool DCAV04 2. Avenue Dining Armchair With Filed Sides DCAV02 3. Avenue Dining Side Chair DCAV01 4. Darcey Dining Armchair DCDA02

Our Java and F leg dining tables will accommodate any of the ranges and come with square, rectangular or round tops in a variety of sizes. Produced with a hard wearing 25mm laminate top in a variety of wood shades they are sturdy and heat resistant. For full details of options available please refer to the dining section in the rear of the brochure.