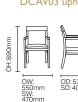

Waldorf Dining Armchair DCWA01 Waldorf Dining Table TAWA01 Virtuoso High Back Armchair LSVR02 Sonata Round Cross Base Coffee Table TASO02

The compact 2-seater sofa and stylish pouffe offer co-ordinating pieces to complement the Virtuoso range. Our oak ladder back unit adds interest and much needed space to add those homely touches.